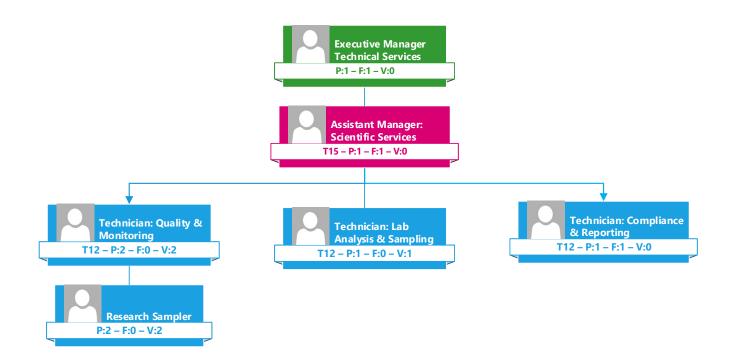

Page 88 | 327

| Num<br>berin<br>g | Erf<br>No | Port<br>ion | Maj<br>Regi<br>on | Sqm | Gov<br>Owner | OwnerC<br>at  | Owner<br>Name | Town Name       | Num<br>berin<br>g | Erf<br>No | Port<br>ion | Maj<br>Regi<br>on | Sqm | Gov<br>Owner | OwnerC<br>at  | Owner<br>Name | Town Name       |
|-------------------|-----------|-------------|-------------------|-----|--------------|---------------|---------------|-----------------|-------------------|-----------|-------------|-------------------|-----|--------------|---------------|---------------|-----------------|
| 1944.             | 278       | 0           | JS                | 540 | Dr JS<br>MLM | Municipa<br>1 | Dr JS<br>MLM  | Siyabuswa-<br>C | 1962.             | 1052      | 0           | JS                | 540 | Dr JS<br>MLM | Municipa<br>1 | Dr JS<br>MLM  | Siyabuswa-<br>C |
| 1945.             | 1100      | 0           | JS                | 540 | Dr JS<br>MLM | Municipa<br>1 | Dr JS<br>MLM  | Siyabuswa-<br>C | 1963.             | 1127      | 0           | JS                | 540 | Dr JS<br>MLM | Municipa<br>1 | Dr JS<br>MLM  | Siyabuswa-<br>C |
| 1946.             | 2097      | 0           | JS                | 540 | Dr JS<br>MLM | Municipa<br>1 | Dr JS<br>MLM  | Siyabuswa-<br>C | 1964.             | 1763      | 0           | JS                | 540 | Dr JS<br>MLM | Municipa<br>1 | Dr JS<br>MLM  | Siyabuswa-<br>C |
| 1947.             | 25        | 0           | JS                | 630 | Dr JS<br>MLM | Municipa<br>1 | Dr JS<br>MLM  | Siyabuswa-<br>C | 1965.             | 269       | 0           | JS                | 540 | Dr JS<br>MLM | Municipa<br>1 | Dr JS<br>MLM  | Siyabuswa-<br>C |
| 1948.             | 565       | 0           | JS                | 540 | Dr JS<br>MLM | Municipa<br>1 | Dr JS<br>MLM  | Siyabuswa-<br>C | 1966.             | 2079      | 0           | JS                | 631 | Dr JS<br>MLM | Municipa<br>1 | Dr JS<br>MLM  | Siyabuswa-<br>C |
| 1949.             | 55        | 0           | JR                | 955 | Dr JS<br>MLM | Municipa<br>1 | Dr JS<br>MLM  | Napier          | 1967.             | 279       | 0           | JS                | 540 | Dr JS<br>MLM | Municipa<br>1 | Dr JS<br>MLM  | Siyabuswa-<br>C |
| 1950.             | 135       | 0           | JR                | 993 | Dr JS<br>MLM | Municipa<br>1 | Dr JS<br>MLM  | Napier          | 1968.             | 555       | 0           | JS                | 676 | Dr JS<br>MLM | Municipa<br>1 | Dr JS<br>MLM  | Siyabuswa-<br>C |
| 1951.             | 837       | 0           | JS                | 630 | Dr JS<br>MLM | Municipa<br>1 | Dr JS<br>MLM  | Siyabuswa-<br>C | 1969.             | 1724      | 0           | JS                | 510 | Dr JS<br>MLM | Municipa<br>1 | Dr JS<br>MLM  | Siyabuswa-<br>C |
| 1952.             | 659       | 0           | JS                | 540 | Dr JS<br>MLM | Municipa<br>1 | Dr JS<br>MLM  | Siyabuswa-<br>C | 1970.             | 1514      | 0           | JS                | 630 | Dr JS<br>MLM | Municipa<br>1 | Dr JS<br>MLM  | Siyabuswa-<br>C |
| 1953.             | 1815      | 0           | JS                | 540 | Dr JS<br>MLM | Municipa<br>1 | Dr JS<br>MLM  | Siyabuswa-<br>C | 1971.             | 1605      | 0           | JS                | 540 | Dr JS<br>MLM | Municipa<br>1 | Dr JS<br>MLM  | Siyabuswa-<br>C |
| 1954.             | 1309      | 0           | JS                | 630 | Dr JS<br>MLM | Municipa<br>1 | Dr JS<br>MLM  | Siyabuswa-<br>C | 1972.             | 384       | 0           | JS                | 540 | Dr JS<br>MLM | Municipa<br>1 | Dr JS<br>MLM  | Siyabuswa-<br>C |
| 1955.             | 1544      | 0           | JS                | 630 | Dr JS<br>MLM | Municipa<br>1 | Dr JS<br>MLM  | Siyabuswa-<br>C | 1973.             | 59        | 0           | JS                | 540 | Dr JS<br>MLM | Municipa<br>1 | Dr JS<br>MLM  | Siyabuswa-<br>C |
| 1956.             | 1597      | 0           | JS                | 540 | Dr JS<br>MLM | Municipa<br>1 | Dr JS<br>MLM  | Siyabuswa-<br>C | 1974.             | 550       | 0           | JS                | 722 | Dr JS<br>MLM | Municipa<br>1 | Dr JS<br>MLM  | Siyabuswa-<br>C |
| 1957.             | 2066      | 0           | JS                | 630 | Dr JS<br>MLM | Municipa<br>1 | Dr JS<br>MLM  | Siyabuswa-<br>C | 1975.             | 463       | 0           | JS                | 629 | Dr JS<br>MLM | Municipa<br>1 | Dr JS<br>MLM  | Siyabuswa-<br>C |
| 1958.             | 2135      | 0           | JS                | 540 | Dr JS<br>MLM | Municipa<br>1 | Dr JS<br>MLM  | Siyabuswa-<br>C | 1976.             | 482       | 0           | JS                | 630 | Dr JS<br>MLM | Municipa<br>1 | Dr JS<br>MLM  | Siyabuswa-<br>C |
| 1959.             | 2141      | 0           | JS                | 540 | Dr JS<br>MLM | Municipa<br>1 | Dr JS<br>MLM  | Siyabuswa-<br>C | 1977.             | 1495      | 0           | JS                | 630 | Dr JS<br>MLM | Municipa<br>1 | Dr JS<br>MLM  | Siyabuswa-<br>C |
| 1960.             | 2160      | 0           | JS                | 540 | Dr JS<br>MLM | Municipa<br>1 | Dr JS<br>MLM  | Siyabuswa-<br>C | 1978.             | 615       | 0           | JS                | 540 | Dr JS<br>MLM | Municipa<br>1 | Dr JS<br>MLM  | Siyabuswa-<br>C |
| 1961.             | 573       | 0           | JS                | 540 | Dr JS<br>MLM | Municipa<br>1 | Dr JS<br>MLM  | Siyabuswa-<br>C | 1979.             | 159       | 0           | JS                | 540 | Dr JS<br>MLM | Municipa<br>1 | Dr JS<br>MLM  | Siyabuswa-<br>C |