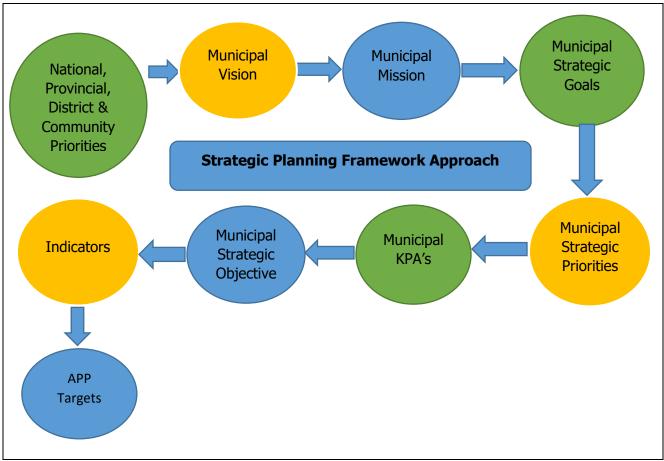

#### 1.2 Strategic planning framework & approach

The strategic planning followed by Dr. JS Moroka Local Municipality happen within the broader national planning frameworks and the local integrated development planning processes as articulated under the legislative context above. Below is a schematic framework that informed Dr. JS Moroka Local Municipality formulation of its Strategic Plan and ultimately the entire Integrated Development Plan document.

## **Figure 1 Strategic Planning Framework**

The Integrated Development Plan is a municipal plan that last for the term of office of the council. Therefore, Dr JS Moroka Local Municipality process of developing the strategic plan that is a bedrock of the Integrated Development Plan always involves intense consultation. It began with prior interactions between Executive Mayor, Mayoral Committee, the Municipal Manager and other senior managers. This culminates into a strategic planning session of 2018/18 IDP with the mayoral committee and senior management facilitated by an independent party with expert knowledge in strategic planning environment.

The strategic planning session follows more or less the strategic planning process below. The diagram below provides a sense of how the process unfolded beginning with the vision, mission and the moved on to the priorities and, finally the strategies.