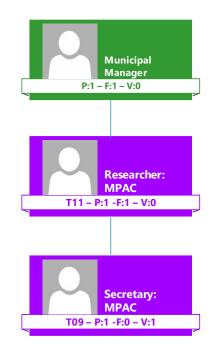

Page 88 | 327

| Num<br>berin<br>g | Erf<br>No | Port<br>ion | Maj<br>Regi<br>on | Sqm | Gov<br>Owner | OwnerC<br>at  | Owner<br>Name | Town Name       | Num<br>berin<br>g | Erf<br>No | Port<br>ion | Maj<br>Regi<br>on | Sqm | Gov<br>Owner | OwnerC<br>at  | Owner<br>Name | Town Name       |
|-------------------|-----------|-------------|-------------------|-----|--------------|---------------|---------------|-----------------|-------------------|-----------|-------------|-------------------|-----|--------------|---------------|---------------|-----------------|
| 1944.             | 278       | 0           | JS                | 540 | Dr JS<br>MLM | Municipa<br>1 | Dr JS<br>MLM  | Siyabuswa-<br>C | 1962.             | 1052      | 0           | JS                | 540 | Dr JS<br>MLM | Municipa<br>1 | Dr JS<br>MLM  | Siyabuswa-<br>C |
| 1945.             | 1100      | 0           | JS                | 540 | Dr JS<br>MLM | Municipa<br>1 | Dr JS<br>MLM  | Siyabuswa-<br>C | 1963.             | 1127      | 0           | JS                | 540 | Dr JS<br>MLM | Municipa<br>1 | Dr JS<br>MLM  | Siyabuswa-<br>C |
| 1946.             | 2097      | 0           | JS                | 540 | Dr JS<br>MLM | Municipa<br>1 | Dr JS<br>MLM  | Siyabuswa-<br>C | 1964.             | 1763      | 0           | JS                | 540 | Dr JS<br>MLM | Municipa<br>1 | Dr JS<br>MLM  | Siyabuswa-<br>C |
| 1947.             | 25        | 0           | JS                | 630 | Dr JS<br>MLM | Municipa<br>1 | Dr JS<br>MLM  | Siyabuswa-<br>C | 1965.             | 269       | 0           | JS                | 540 | Dr JS<br>MLM | Municipa<br>1 | Dr JS<br>MLM  | Siyabuswa-<br>C |
| 1948.             | 565       | 0           | JS                | 540 | Dr JS<br>MLM | Municipa<br>1 | Dr JS<br>MLM  | Siyabuswa-<br>C | 1966.             | 2079      | 0           | JS                | 631 | Dr JS<br>MLM | Municipa<br>1 | Dr JS<br>MLM  | Siyabuswa-<br>C |
| 1949.             | 55        | 0           | JR                | 955 | Dr JS<br>MLM | Municipa<br>1 | Dr JS<br>MLM  | Napier          | 1967.             | 279       | 0           | JS                | 540 | Dr JS<br>MLM | Municipa<br>1 | Dr JS<br>MLM  | Siyabuswa-<br>C |
| 1950.             | 135       | 0           | JR                | 993 | Dr JS<br>MLM | Municipa<br>1 | Dr JS<br>MLM  | Napier          | 1968.             | 555       | 0           | JS                | 676 | Dr JS<br>MLM | Municipa<br>1 | Dr JS<br>MLM  | Siyabuswa-<br>C |
| 1951.             | 837       | 0           | JS                | 630 | Dr JS<br>MLM | Municipa<br>1 | Dr JS<br>MLM  | Siyabuswa-<br>C | 1969.             | 1724      | 0           | JS                | 510 | Dr JS<br>MLM | Municipa<br>1 | Dr JS<br>MLM  | Siyabuswa-<br>C |
| 1952.             | 659       | 0           | JS                | 540 | Dr JS<br>MLM | Municipa<br>1 | Dr JS<br>MLM  | Siyabuswa-<br>C | 1970.             | 1514      | 0           | JS                | 630 | Dr JS<br>MLM | Municipa<br>1 | Dr JS<br>MLM  | Siyabuswa-<br>C |
| 1953.             | 1815      | 0           | JS                | 540 | Dr JS<br>MLM | Municipa<br>1 | Dr JS<br>MLM  | Siyabuswa-<br>C | 1971.             | 1605      | 0           | JS                | 540 | Dr JS<br>MLM | Municipa<br>1 | Dr JS<br>MLM  | Siyabuswa-<br>C |
| 1954.             | 1309      | 0           | JS                | 630 | Dr JS<br>MLM | Municipa<br>1 | Dr JS<br>MLM  | Siyabuswa-<br>C | 1972.             | 384       | 0           | JS                | 540 | Dr JS<br>MLM | Municipa<br>1 | Dr JS<br>MLM  | Siyabuswa-<br>C |
| 1955.             | 1544      | 0           | JS                | 630 | Dr JS<br>MLM | Municipa<br>1 | Dr JS<br>MLM  | Siyabuswa-<br>C | 1973.             | 59        | 0           | JS                | 540 | Dr JS<br>MLM | Municipa<br>1 | Dr JS<br>MLM  | Siyabuswa-<br>C |
| 1956.             | 1597      | 0           | JS                | 540 | Dr JS<br>MLM | Municipa<br>1 | Dr JS<br>MLM  | Siyabuswa-<br>C | 1974.             | 550       | 0           | JS                | 722 | Dr JS<br>MLM | Municipa<br>1 | Dr JS<br>MLM  | Siyabuswa-<br>C |
| 1957.             | 2066      | 0           | JS                | 630 | Dr JS<br>MLM | Municipa<br>1 | Dr JS<br>MLM  | Siyabuswa-<br>C | 1975.             | 463       | 0           | JS                | 629 | Dr JS<br>MLM | Municipa<br>1 | Dr JS<br>MLM  | Siyabuswa-<br>C |
| 1958.             | 2135      | 0           | JS                | 540 | Dr JS<br>MLM | Municipa<br>1 | Dr JS<br>MLM  | Siyabuswa-<br>C | 1976.             | 482       | 0           | JS                | 630 | Dr JS<br>MLM | Municipa<br>1 | Dr JS<br>MLM  | Siyabuswa-<br>C |
| 1959.             | 2141      | 0           | JS                | 540 | Dr JS<br>MLM | Municipa<br>1 | Dr JS<br>MLM  | Siyabuswa-<br>C | 1977.             | 1495      | 0           | JS                | 630 | Dr JS<br>MLM | Municipa<br>1 | Dr JS<br>MLM  | Siyabuswa-<br>C |
| 1960.             | 2160      | 0           | JS                | 540 | Dr JS<br>MLM | Municipa<br>1 | Dr JS<br>MLM  | Siyabuswa-<br>C | 1978.             | 615       | 0           | JS                | 540 | Dr JS<br>MLM | Municipa<br>1 | Dr JS<br>MLM  | Siyabuswa-<br>C |
| 1961.             | 573       | 0           | JS                | 540 | Dr JS<br>MLM | Municipa<br>1 | Dr JS<br>MLM  | Siyabuswa-<br>C | 1979.             | 159       | 0           | JS                | 540 | Dr JS<br>MLM | Municipa<br>1 | Dr JS<br>MLM  | Siyabuswa-<br>C |