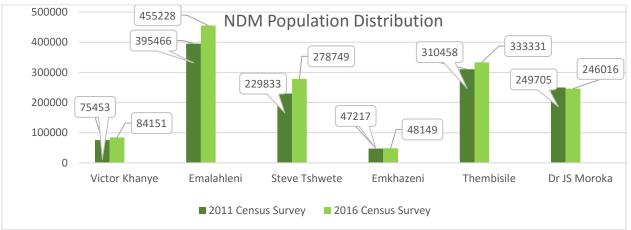

| Dr. JS MLM DEMOGRAPHICS |                  |         |  |
|-------------------------|------------------|---------|--|
|                         | Values           |         |  |
|                         | Male             | 96 691  |  |
| Indicator Population    | Female           | 149 325 |  |
|                         | 0-14 Children    | 78 067  |  |
|                         | 15 – 34 Youth    | 79 220  |  |
|                         | 35 – 64 Adults   | 62 662  |  |
|                         | 65 – 85 + Elders | 26 182  |  |
|                         | TOTAL            | 246 016 |  |