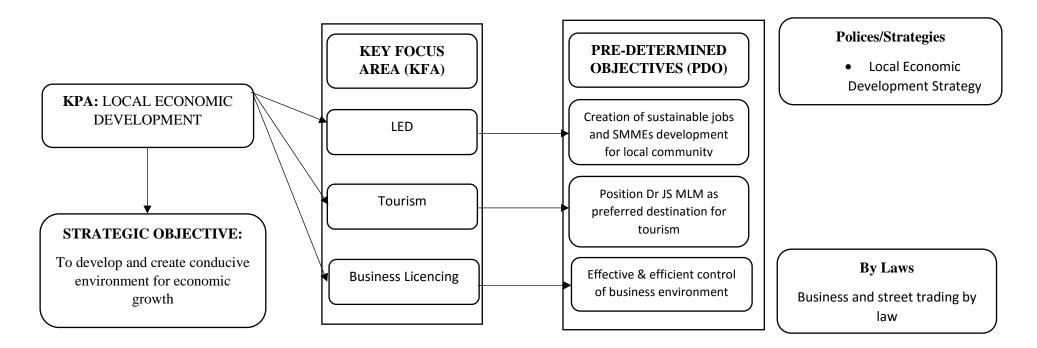

## **Definition of terms**

| 1  | Key Performance Area (KPA)                      | It is the performance area in which the municipality must perform to achieve its mission and vision.                                                                                                                |
|----|-------------------------------------------------|---------------------------------------------------------------------------------------------------------------------------------------------------------------------------------------------------------------------|
| 2  | Strategic Objective                             | It translates the Key Performance Area (KPA) into an outcome statement.                                                                                                                                             |
| 3  | Key Focus Area (KFA)                            | It is those areas in which the municipality must perform to ensure that the Key Performance Areas are achieved.                                                                                                     |
| 4  | Predetermined Objective<br>(PDO)                | It translates the Key Focus Area (KFA) into a Predetermined outcome in the form of an outcome statement.                                                                                                            |
| 5  | Key Performance<br>Indicator (KPI)              | It defines how performance will be measured along a scale or dimension (e.g. number of houses, km of road, percentage increase, etc.) to achieve the KPAs, KFAs and PDOs.                                           |
| 6  | Inputs                                          | The resources that contribute to the production delivery of outputs                                                                                                                                                 |
| 7  | Outputs                                         | The final products, or goods and services produced for Delivery                                                                                                                                                     |
| 8  | Activities                                      | The processes or actions that use a range of inputs to produce the desired outputs and ultimately outcomes                                                                                                          |
| 9  | Outcomes                                        | medium-term results for specific beneficiaries that are the consequence of achieving specific output                                                                                                                |
| 10 | Impact                                          | The developmental results of achieving specific outcome                                                                                                                                                             |
| 11 | Project                                         | It is an initiative that is executed over a specific period of time with a defined beginning and end with the intension of achieving the Key Focus Areas (KFAs). (It can be capital intensive or any other project) |
| 12 | Programme                                       | A sequence of scheduled activities and / or Projects executed with the intension of achieving the Key Focus Areas (KFAs).                                                                                           |
| 13 | Activity                                        | It is an action or task that is performed with the intension of achieving the Key Focus Areas (KFAs).                                                                                                               |
| 14 | Baseline                                        | It is the actual results of a project, programme or activity achieved during the previous financial year(s).                                                                                                        |
| 15 | Target                                          | It completes the performance indicator with actual numbers, percentages, rand values, etc. To be achieved over a specific period of time.                                                                           |
| 16 | Driver                                          | It is the person who takes ownership to execute project, programme or activity                                                                                                                                      |
| 17 | Portfolio of<br>Evidence (PoE)                  | It is file with a clear "paper trail" that serves as proof of the execution of a specific project, programme or activity. (It can include documents, pictures or any other form of evidence.)                       |
| 18 | National Key<br>Performance Area<br>(NKPA)      | This is a key area of focus determined at national level and is mandatory to all municipalities in South Africa.                                                                                                    |
| 19 | National Key<br>Performance<br>Indicator (NKPI) | This is a key indicator determined at national level and is mandatory for all municipalities in South Africa to regularly report on.                                                                                |
| 20 | National Outcomes                               | This refers to the 12 Outcomes determined by National Government of which Outcome 9 is focusing specifically on Local Government                                                                                    |