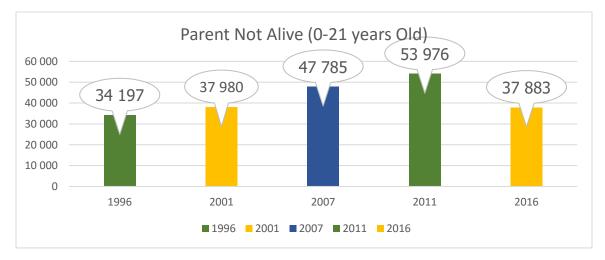

ide of the pyramid, this shows a population group decline between the ages of 20-24 as well as age group 30-34 as per the 2016 community survey. On average the margins on both youth population 20-24 and 30-34 on both male and females are slightly differed. These age groups are transition to adulthood which consist mainly of child bearing people and newly established families.

Dr JS Moroka Local Municipality population indicates a decline from age group 30-34 years until age group +80 years in line with 2016 community survey. There are less people in 2016 than 2011 in these age groups. These ages are the essential economically active population

for the municipality. Thus, population decline of this age group does not assist in the economic prospects of the municipality and the province.



Stats SA Community Survey 2016

### **Population Dependency**

Population dependency refers to the percentage of a population that depends on others for their well-being and survival. It is expressed by means of a dependency ratio. In the case of the dependency ratios of children/youth or of older people, these ratios are calculated based on the number of children (0-14 years old) and older persons (65 years or over) who depend on the working-age population (15-64 years old). They also indicate the implications for social and economic development of changes in a population's age structure, and point to broad trends in social support needs.



Stats SA 2016 Community Survey

The figure above illustrate youth dependency ratio focusing on 2011 stats and 2016 community survey. In 2011 youth