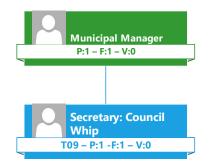

Page 88 | 327

| Num<br>berin<br>g | Erf<br>No | Port<br>ion | Maj<br>Regi<br>on | Sqm | Gov<br>Owner | OwnerC<br>at  | Owner<br>Name | Town Name       | Num<br>berin<br>g | Erf<br>No | Port<br>ion | Maj<br>Regi<br>on | Sqm | Gov<br>Owner | OwnerC<br>at  | Owner<br>Name | Town Name       |
|-------------------|-----------|-------------|-------------------|-----|--------------|---------------|---------------|-----------------|-------------------|-----------|-------------|-------------------|-----|--------------|---------------|---------------|-----------------|
| 1944.             | 278       | 0           | JS                | 540 | Dr JS<br>MLM | Municipa<br>1 | Dr JS<br>MLM  | Siyabuswa-<br>C | 1962.             | 1052      | 0           | JS                | 540 | Dr JS<br>MLM | Municipa<br>1 | Dr JS<br>MLM  | Siyabuswa-<br>C |
| 1945.             | 1100      | 0           | JS                | 540 | Dr JS<br>MLM | Municipa<br>1 | Dr JS<br>MLM  | Siyabuswa-<br>C | 1963.             | 1127      | 0           | JS                | 540 | Dr JS<br>MLM | Municipa<br>1 | Dr JS<br>MLM  | Siyabuswa-<br>C |
| 1946.             | 2097      | 0           | JS                | 540 | Dr JS<br>MLM | Municipa<br>1 | Dr JS<br>MLM  | Siyabuswa-<br>C | 1964.             | 1763      | 0           | JS                | 540 | Dr JS<br>MLM | Municipa<br>1 | Dr JS<br>MLM  | Siyabuswa-<br>C |
| 1947.             | 25        | 0           | JS                | 630 | Dr JS<br>MLM | Municipa<br>1 | Dr JS<br>MLM  | Siyabuswa-<br>C | 1965.             | 269       | 0           | JS                | 540 | Dr JS<br>MLM | Municipa<br>1 | Dr JS<br>MLM  | Siyabuswa-<br>C |
| 1948.             | 565       | 0           | JS                | 540 | Dr JS<br>MLM | Municipa<br>1 | Dr JS<br>MLM  | Siyabuswa-<br>C | 1966.             | 2079      | 0           | JS                | 631 | Dr JS<br>MLM | Municipa<br>1 | Dr JS<br>MLM  | Siyabuswa-<br>C |
| 1949.             | 55        | 0           | JR                | 955 | Dr JS<br>MLM | Municipa<br>1 | Dr JS<br>MLM  | Napier          | 1967.             | 279       | 0           | JS                | 540 | Dr JS<br>MLM | Municipa<br>1 | Dr JS<br>MLM  | Siyabuswa-<br>C |
| 1950.             | 135       | 0           | JR                | 993 | Dr JS<br>MLM | Municipa<br>1 | Dr JS<br>MLM  | Napier          | 1968.             | 555       | 0           | JS                | 676 | Dr JS<br>MLM | Municipa<br>1 | Dr JS<br>MLM  | Siyabuswa-<br>C |
| 1951.             | 837       | 0           | JS                | 630 | Dr JS<br>MLM | Municipa<br>1 | Dr JS<br>MLM  | Siyabuswa-<br>C | 1969.             | 1724      | 0           | JS                | 510 | Dr JS<br>MLM | Municipa<br>1 | Dr JS<br>MLM  | Siyabuswa-<br>C |
| 1952.             | 659       | 0           | JS                | 540 | Dr JS<br>MLM | Municipa<br>1 | Dr JS<br>MLM  | Siyabuswa-<br>C | 1970.             | 1514      | 0           | JS                | 630 | Dr JS<br>MLM | Municipa<br>1 | Dr JS<br>MLM  | Siyabuswa-<br>C |
| 1953.             | 1815      | 0           | JS                | 540 | Dr JS<br>MLM | Municipa<br>1 | Dr JS<br>MLM  | Siyabuswa-<br>C | 1971.             | 1605      | 0           | JS                | 540 | Dr JS<br>MLM | Municipa<br>1 | Dr JS<br>MLM  | Siyabuswa-<br>C |
| 1954.             | 1309      | 0           | JS                | 630 | Dr JS<br>MLM | Municipa<br>1 | Dr JS<br>MLM  | Siyabuswa-<br>C | 1972.             | 384       | 0           | JS                | 540 | Dr JS<br>MLM | Municipa<br>1 | Dr JS<br>MLM  | Siyabuswa-<br>C |
| 1955.             | 1544      | 0           | JS                | 630 | Dr JS<br>MLM | Municipa<br>1 | Dr JS<br>MLM  | Siyabuswa-<br>C | 1973.             | 59        | 0           | JS                | 540 | Dr JS<br>MLM | Municipa<br>1 | Dr JS<br>MLM  | Siyabuswa-<br>C |
| 1956.             | 1597      | 0           | JS                | 540 | Dr JS<br>MLM | Municipa<br>1 | Dr JS<br>MLM  | Siyabuswa-<br>C | 1974.             | 550       | 0           | JS                | 722 | Dr JS<br>MLM | Municipa<br>1 | Dr JS<br>MLM  | Siyabuswa-<br>C |
| 1957.             | 2066      | 0           | JS                | 630 | Dr JS<br>MLM | Municipa<br>1 | Dr JS<br>MLM  | Siyabuswa-<br>C | 1975.             | 463       | 0           | JS                | 629 | Dr JS<br>MLM | Municipa<br>1 | Dr JS<br>MLM  | Siyabuswa-<br>C |
| 1958.             | 2135      | 0           | JS                | 540 | Dr JS<br>MLM | Municipa<br>1 | Dr JS<br>MLM  | Siyabuswa-<br>C | 1976.             | 482       | 0           | JS                | 630 | Dr JS<br>MLM | Municipa<br>1 | Dr JS<br>MLM  | Siyabuswa-<br>C |
| 1959.             | 2141      | 0           | JS                | 540 | Dr JS<br>MLM | Municipa<br>1 | Dr JS<br>MLM  | Siyabuswa-<br>C | 1977.             | 1495      | 0           | JS                | 630 | Dr JS<br>MLM | Municipa<br>1 | Dr JS<br>MLM  | Siyabuswa-<br>C |
| 1960.             | 2160      | 0           | JS                | 540 | Dr JS<br>MLM | Municipa<br>1 | Dr JS<br>MLM  | Siyabuswa-<br>C | 1978.             | 615       | 0           | JS                | 540 | Dr JS<br>MLM | Municipa<br>1 | Dr JS<br>MLM  | Siyabuswa-<br>C |
| 1961.             | 573       | 0           | JS                | 540 | Dr JS<br>MLM | Municipa<br>1 | Dr JS<br>MLM  | Siyabuswa-<br>C | 1979.             | 159       | 0           | JS                | 540 | Dr JS<br>MLM | Municipa<br>1 | Dr JS<br>MLM  | Siyabuswa-<br>C |