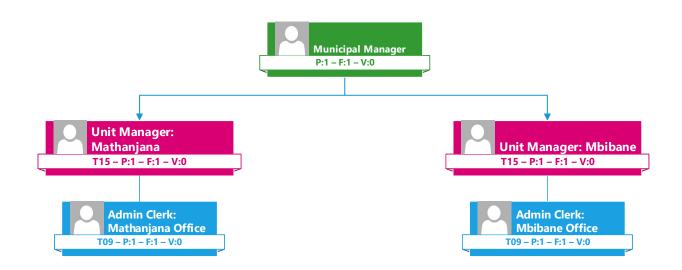

Page 88 | 327

| Num<br>berin<br>g | Erf<br>No | Port<br>ion | Maj<br>Regi<br>on | Sqm | Gov<br>Owner | OwnerC<br>at  | Owner<br>Name | Town Name       | Num<br>berin<br>g | Erf<br>No | Port<br>ion | Maj<br>Regi<br>on | Sqm | Gov<br>Owner | OwnerC<br>at  | Owner<br>Name | Town Name       |
|-------------------|-----------|-------------|-------------------|-----|--------------|---------------|---------------|-----------------|-------------------|-----------|-------------|-------------------|-----|--------------|---------------|---------------|-----------------|
| 1944.             | 278       | 0           | JS                | 540 | Dr JS<br>MLM | Municipa<br>1 | Dr JS<br>MLM  | Siyabuswa-<br>C | 1962.             | 1052      | 0           | JS                | 540 | Dr JS<br>MLM | Municipa<br>1 | Dr JS<br>MLM  | Siyabuswa-<br>C |
| 1945.             | 1100      | 0           | JS                | 540 | Dr JS<br>MLM | Municipa<br>1 | Dr JS<br>MLM  | Siyabuswa-<br>C | 1963.             | 1127      | 0           | JS                | 540 | Dr JS<br>MLM | Municipa<br>1 | Dr JS<br>MLM  | Siyabuswa-<br>C |
| 1946.             | 2097      | 0           | JS                | 540 | Dr JS<br>MLM | Municipa<br>1 | Dr JS<br>MLM  | Siyabuswa-<br>C | 1964.             | 1763      | 0           | JS                | 540 | Dr JS<br>MLM | Municipa<br>1 | Dr JS<br>MLM  | Siyabuswa-<br>C |
| 1947.             | 25        | 0           | JS                | 630 | Dr JS<br>MLM | Municipa<br>1 | Dr JS<br>MLM  | Siyabuswa-<br>C | 1965.             | 269       | 0           | JS                | 540 | Dr JS<br>MLM | Municipa<br>1 | Dr JS<br>MLM  | Siyabuswa-<br>C |
| 1948.             | 565       | 0           | JS                | 540 | Dr JS<br>MLM | Municipa<br>1 | Dr JS<br>MLM  | Siyabuswa-<br>C | 1966.             | 2079      | 0           | JS                | 631 | Dr JS<br>MLM | Municipa<br>1 | Dr JS<br>MLM  | Siyabuswa-<br>C |
| 1949.             | 55        | 0           | JR                | 955 | Dr JS<br>MLM | Municipa<br>1 | Dr JS<br>MLM  | Napier          | 1967.             | 279       | 0           | JS                | 540 | Dr JS<br>MLM | Municipa<br>1 | Dr JS<br>MLM  | Siyabuswa-<br>C |
| 1950.             | 135       | 0           | JR                | 993 | Dr JS<br>MLM | Municipa<br>1 | Dr JS<br>MLM  | Napier          | 1968.             | 555       | 0           | JS                | 676 | Dr JS<br>MLM | Municipa<br>1 | Dr JS<br>MLM  | Siyabuswa-<br>C |
| 1951.             | 837       | 0           | JS                | 630 | Dr JS<br>MLM | Municipa<br>1 | Dr JS<br>MLM  | Siyabuswa-<br>C | 1969.             | 1724      | 0           | JS                | 510 | Dr JS<br>MLM | Municipa<br>1 | Dr JS<br>MLM  | Siyabuswa-<br>C |
| 1952.             | 659       | 0           | JS                | 540 | Dr JS<br>MLM | Municipa<br>1 | Dr JS<br>MLM  | Siyabuswa-<br>C | 1970.             | 1514      | 0           | JS                | 630 | Dr JS<br>MLM | Municipa<br>1 | Dr JS<br>MLM  | Siyabuswa-<br>C |
| 1953.             | 1815      | 0           | JS                | 540 | Dr JS<br>MLM | Municipa<br>1 | Dr JS<br>MLM  | Siyabuswa-<br>C | 1971.             | 1605      | 0           | JS                | 540 | Dr JS<br>MLM | Municipa<br>1 | Dr JS<br>MLM  | Siyabuswa-<br>C |
| 1954.             | 1309      | 0           | JS                | 630 | Dr JS<br>MLM | Municipa<br>1 | Dr JS<br>MLM  | Siyabuswa-<br>C | 1972.             | 384       | 0           | JS                | 540 | Dr JS<br>MLM | Municipa<br>1 | Dr JS<br>MLM  | Siyabuswa-<br>C |
| 1955.             | 1544      | 0           | JS                | 630 | Dr JS<br>MLM | Municipa<br>1 | Dr JS<br>MLM  | Siyabuswa-<br>C | 1973.             | 59        | 0           | JS                | 540 | Dr JS<br>MLM | Municipa<br>1 | Dr JS<br>MLM  | Siyabuswa-<br>C |
| 1956.             | 1597      | 0           | JS                | 540 | Dr JS<br>MLM | Municipa<br>1 | Dr JS<br>MLM  | Siyabuswa-<br>C | 1974.             | 550       | 0           | JS                | 722 | Dr JS<br>MLM | Municipa<br>1 | Dr JS<br>MLM  | Siyabuswa-<br>C |
| 1957.             | 2066      | 0           | JS                | 630 | Dr JS<br>MLM | Municipa<br>1 | Dr JS<br>MLM  | Siyabuswa-<br>C | 1975.             | 463       | 0           | JS                | 629 | Dr JS<br>MLM | Municipa<br>1 | Dr JS<br>MLM  | Siyabuswa-<br>C |
| 1958.             | 2135      | 0           | JS                | 540 | Dr JS<br>MLM | Municipa<br>1 | Dr JS<br>MLM  | Siyabuswa-<br>C | 1976.             | 482       | 0           | JS                | 630 | Dr JS<br>MLM | Municipa<br>1 | Dr JS<br>MLM  | Siyabuswa-<br>C |
| 1959.             | 2141      | 0           | JS                | 540 | Dr JS<br>MLM | Municipa<br>1 | Dr JS<br>MLM  | Siyabuswa-<br>C | 1977.             | 1495      | 0           | JS                | 630 | Dr JS<br>MLM | Municipa<br>1 | Dr JS<br>MLM  | Siyabuswa-<br>C |
| 1960.             | 2160      | 0           | JS                | 540 | Dr JS<br>MLM | Municipa<br>1 | Dr JS<br>MLM  | Siyabuswa-<br>C | 1978.             | 615       | 0           | JS                | 540 | Dr JS<br>MLM | Municipa<br>1 | Dr JS<br>MLM  | Siyabuswa-<br>C |
| 1961.             | 573       | 0           | JS                | 540 | Dr JS<br>MLM | Municipa<br>1 | Dr JS<br>MLM  | Siyabuswa-<br>C | 1979.             | 159       | 0           | JS                | 540 | Dr JS<br>MLM | Municipa<br>1 | Dr JS<br>MLM  | Siyabuswa-<br>C |