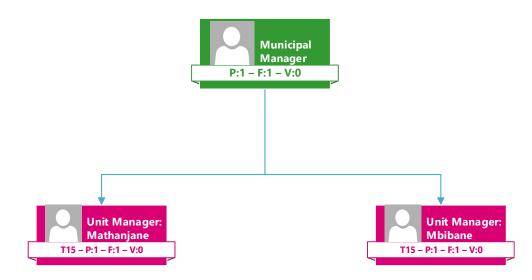

Page 88 | 327

| Num<br>berin<br>g | Erf<br>No | Port<br>ion | Maj<br>Regi<br>on | Sqm | Gov<br>Owner | OwnerC<br>at  | Owner<br>Name | Town Name       | Num<br>berin<br>g | Erf<br>No | Port<br>ion | Maj<br>Regi<br>on | Sqm | Gov<br>Owner | OwnerC<br>at  | Owner<br>Name | Town Name       |
|-------------------|-----------|-------------|-------------------|-----|--------------|---------------|---------------|-----------------|-------------------|-----------|-------------|-------------------|-----|--------------|---------------|---------------|-----------------|
| 1944.             | 278       | 0           | JS                | 540 | Dr JS<br>MLM | Municipa<br>1 | Dr JS<br>MLM  | Siyabuswa-<br>C | 1962.             | 1052      | 0           | JS                | 540 | Dr JS<br>MLM | Municipa<br>1 | Dr JS<br>MLM  | Siyabuswa-<br>C |
| 1945.             | 1100      | 0           | JS                | 540 | Dr JS<br>MLM | Municipa<br>1 | Dr JS<br>MLM  | Siyabuswa-<br>C | 1963.             | 1127      | 0           | JS                | 540 | Dr JS<br>MLM | Municipa<br>1 | Dr JS<br>MLM  | Siyabuswa-<br>C |
| 1946.             | 2097      | 0           | JS                | 540 | Dr JS<br>MLM | Municipa<br>1 | Dr JS<br>MLM  | Siyabuswa-<br>C | 1964.             | 1763      | 0           | JS                | 540 | Dr JS<br>MLM | Municipa<br>1 | Dr JS<br>MLM  | Siyabuswa-<br>C |
| 1947.             | 25        | 0           | JS                | 630 | Dr JS<br>MLM | Municipa<br>1 | Dr JS<br>MLM  | Siyabuswa-<br>C | 1965.             | 269       | 0           | JS                | 540 | Dr JS<br>MLM | Municipa<br>1 | Dr JS<br>MLM  | Siyabuswa-<br>C |
| 1948.             | 565       | 0           | JS                | 540 | Dr JS<br>MLM | Municipa<br>1 | Dr JS<br>MLM  | Siyabuswa-<br>C | 1966.             | 2079      | 0           | JS                | 631 | Dr JS<br>MLM | Municipa<br>1 | Dr JS<br>MLM  | Siyabuswa-<br>C |
| 1949.             | 55        | 0           | JR                | 955 | Dr JS<br>MLM | Municipa<br>1 | Dr JS<br>MLM  | Napier          | 1967.             | 279       | 0           | JS                | 540 | Dr JS<br>MLM | Municipa<br>1 | Dr JS<br>MLM  | Siyabuswa-<br>C |
| 1950.             | 135       | 0           | JR                | 993 | Dr JS<br>MLM | Municipa<br>1 | Dr JS<br>MLM  | Napier          | 1968.             | 555       | 0           | JS                | 676 | Dr JS<br>MLM | Municipa<br>1 | Dr JS<br>MLM  | Siyabuswa-<br>C |
| 1951.             | 837       | 0           | JS                | 630 | Dr JS<br>MLM | Municipa<br>1 | Dr JS<br>MLM  | Siyabuswa-<br>C | 1969.             | 1724      | 0           | JS                | 510 | Dr JS<br>MLM | Municipa<br>1 | Dr JS<br>MLM  | Siyabuswa-<br>C |
| 1952.             | 659       | 0           | JS                | 540 | Dr JS<br>MLM | Municipa<br>1 | Dr JS<br>MLM  | Siyabuswa-<br>C | 1970.             | 1514      | 0           | JS                | 630 | Dr JS<br>MLM | Municipa<br>1 | Dr JS<br>MLM  | Siyabuswa-<br>C |
| 1953.             | 1815      | 0           | JS                | 540 | Dr JS<br>MLM | Municipa<br>1 | Dr JS<br>MLM  | Siyabuswa-<br>C | 1971.             | 1605      | 0           | JS                | 540 | Dr JS<br>MLM | Municipa<br>1 | Dr JS<br>MLM  | Siyabuswa-<br>C |
| 1954.             | 1309      | 0           | JS                | 630 | Dr JS<br>MLM | Municipa<br>1 | Dr JS<br>MLM  | Siyabuswa-<br>C | 1972.             | 384       | 0           | JS                | 540 | Dr JS<br>MLM | Municipa<br>1 | Dr JS<br>MLM  | Siyabuswa-<br>C |
| 1955.             | 1544      | 0           | JS                | 630 | Dr JS<br>MLM | Municipa<br>1 | Dr JS<br>MLM  | Siyabuswa-<br>C | 1973.             | 59        | 0           | JS                | 540 | Dr JS<br>MLM | Municipa<br>1 | Dr JS<br>MLM  | Siyabuswa-<br>C |
| 1956.             | 1597      | 0           | JS                | 540 | Dr JS<br>MLM | Municipa<br>1 | Dr JS<br>MLM  | Siyabuswa-<br>C | 1974.             | 550       | 0           | JS                | 722 | Dr JS<br>MLM | Municipa<br>1 | Dr JS<br>MLM  | Siyabuswa-<br>C |
| 1957.             | 2066      | 0           | JS                | 630 | Dr JS<br>MLM | Municipa<br>1 | Dr JS<br>MLM  | Siyabuswa-<br>C | 1975.             | 463       | 0           | JS                | 629 | Dr JS<br>MLM | Municipa<br>1 | Dr JS<br>MLM  | Siyabuswa-<br>C |
| 1958.             | 2135      | 0           | JS                | 540 | Dr JS<br>MLM | Municipa<br>1 | Dr JS<br>MLM  | Siyabuswa-<br>C | 1976.             | 482       | 0           | JS                | 630 | Dr JS<br>MLM | Municipa<br>1 | Dr JS<br>MLM  | Siyabuswa-<br>C |
| 1959.             | 2141      | 0           | JS                | 540 | Dr JS<br>MLM | Municipa<br>1 | Dr JS<br>MLM  | Siyabuswa-<br>C | 1977.             | 1495      | 0           | JS                | 630 | Dr JS<br>MLM | Municipa<br>1 | Dr JS<br>MLM  | Siyabuswa-<br>C |
| 1960.             | 2160      | 0           | JS                | 540 | Dr JS<br>MLM | Municipa<br>1 | Dr JS<br>MLM  | Siyabuswa-<br>C | 1978.             | 615       | 0           | JS                | 540 | Dr JS<br>MLM | Municipa<br>1 | Dr JS<br>MLM  | Siyabuswa-<br>C |
| 1961.             | 573       | 0           | JS                | 540 | Dr JS<br>MLM | Municipa<br>1 | Dr JS<br>MLM  | Siyabuswa-<br>C | 1979.             | 159       | 0           | JS                | 540 | Dr JS<br>MLM | Municipa<br>1 | Dr JS<br>MLM  | Siyabuswa-<br>C |