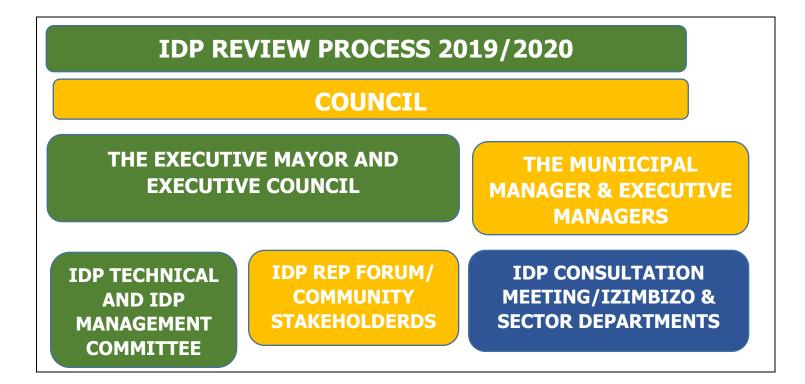

#### **1.5 ISSUES OF ROLES AND RESPONSIBILITIES**

Section 30 of the Act charges the Executive Mayor with the responsibility to manage the drafting of the municipality's integrated development plan in a manner that is in concert with section 29 of the Act. Furthermore, the Executive Mayor is empowered to assign responsibilities to the Municipal Manager relating to the drafting and tabling of the IDP before the municipal council for approval. The Municipal Manager in turn is supported by the IDP unit in managing the preparation of the IDP.

In the spirit of promoting the objects of section 29 of Act, the municipality has created an enabling environment for different stakeholders to be involved in developing a people driven IDP. Forums necessitating the achievement of the aforementioned principles are listed below.

#### **IDP** Technical Committee

This forum is constituted by the municipal manager and all managers from various unit within the municipality. This forum provides these representatives with an opportunity to discuss issues of mutual interest and IDP process plan for alignment.

#### **IDP** Management Committee

This is constituted by the Executive Mayor, members of the Mayoral Committee, the Municipal Manager and all managers reporting to the accounting officer. This forum chaired by the mayor discuss the report from IDP technical committee and make recommendations for IDP Rep forum.

#### **IDP Rep Forum**

Thus is constituted by the executive Mayor, members of the mayoral committee, councilors, managers led by the accounting officer, sector departments, Traditional council, CDW's, private sector and NGO's. This discusses the report from IDP management committee and make inputs, comments and recommendation to council for public consultation.