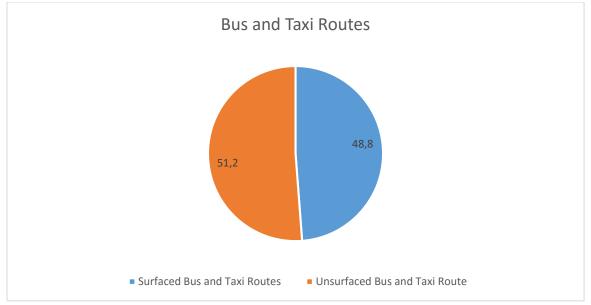

urfaced | Municipal | Unsurfaced Municipal Routes | Total Municipal Network |
|----------|-----------|-----------------------------|-------------------------|
| Routes   |           |                             |                         |
| 189.1 km |           | 2530.9 km                   | 2720 km                 |
| 7%       |           | 93%                         | 100%                    |

| Surfaced Bus and Taxi routes | Unsurfaced Bus routes | and Taxi | Total Bus and Taxi routes |
|------------------------------|-----------------------|----------|---------------------------|
| 102.4 km                     | 107.6 km              |          | 210 km                    |
| 48.8%                        | 51.2%                 |          | 100%                      |



Source::



#### Source:

#### **District and Provincial Roads**

District and Provincial roads are a those roads that fall under the jurisdiction of the Mpumalanga Provincial Department of Roads, Transport and Public Works ("the Department"). The Department is therefore expected to undertake all roads related construction and routine maintenance on these roads. Some of these roads are regarded as linking roads that are so critical that they require undivided attention. These include inter alia the following:

- Ga-Morwe to Makometsane
- Ramokgeletsane to Senotlelo
- Nokaneng to Katjibane connecting Chester(Limpopo)
- Seabe connecting Bingley (Limpopo)
- Marapyane connecting Tuinplaas (Limpopo)
- Ramokgeletsane connecting Matlerekeng (Limpopo)
- Senotlelo to Lefisoane
- Mametlhake connecting Rusteve