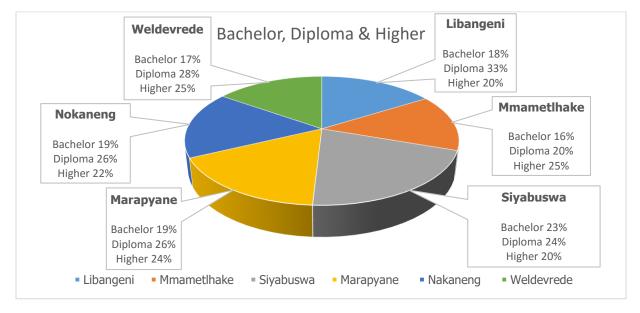

----|------|------|-------------|------|-----|
|                 | 10                           | 11   | 12   | 10          | 11   | 12  |
| Libangeni       | 1143                         | 853  | 563  | 65%         | 79%  | 72% |
| Mmamethlake     | 720                          | 696  | 508  | 64%         | 60%  | 60% |
| Siyabuswa       | 2042                         | 1600 | 733  | 46%         | 66%  | 67% |
| Marapyane       | 800                          | 574  | 423  | 57%         | 55%  | 69% |
| Nokaneng        | 693                          | 531  | 366  | 56%         | 62%  | 66% |
| Weltevrede      | 1274                         | 833  | 498  | 58%         | 76%  | 69% |
| TOTAL           | 6672                         | 5087 | 3091 | 57.7        | 66.3 | 672 |

Page 109 | 327



#### Grade 12 Analysis of Results in Terms of Quality

#### Source of Water



Source: stats SA community Profile 2016

#### Water backblocks

| Ward | Village    | Identified Project                                        | Priority |
|------|------------|-----------------------------------------------------------|----------|
| 2    | Makopanong | Water supply                                              | 1        |
|      | Redutse    | Removal of asbestos pipes at Toitskraal                   | 1        |
|      | Makopanong | Reticulation and replacement of water pipes at Phola park | 1        |

| 3  | Siyabuswa         | Removal of asbestos pipes to PVC                      | 4 |
|----|-------------------|-------------------------------------------------------|---|
| 6  | Mogonono