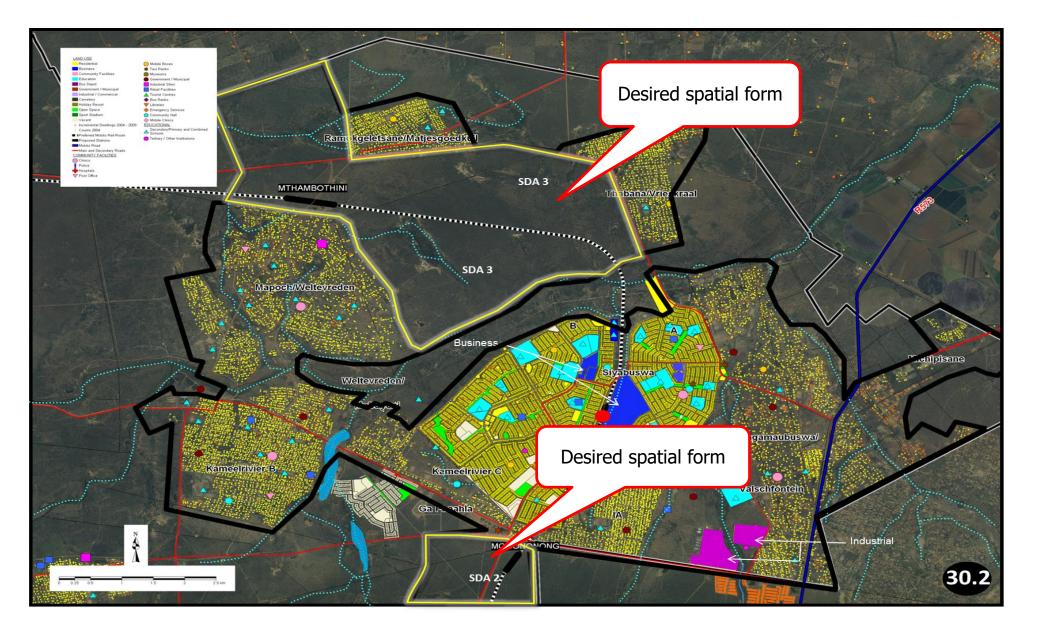

g, Part of Nokaneng                                      | Mining ,Tenure upgrading                                              | 1        |  |
| 27   | Leseleseleng ,Phomolong<br>Dark city ,Chris Hani              | Shopping mall                                                         | 1,2,3,4  |  |
| 29   | Part of Mmametlhake<br>Part of Phake Ratlhagane               | Development of new site                                               | 1        |  |
| 30   | Phake Rankaile ,Phake Rebone<br>Phake Mantlole ,Phake Thabeng | Grazing and ploughing land                                            | 1        |  |
| 31   | Masobe                                                        | Residential development                                               | 1        |  |



Page 280 | 327



Page 281 | 327



Page 282 | 327







#### **SECTION 3**

#### STRATEGIC PRIORITIES AND IMPLEMENTATION PLAN

#### KPA: MUNICIPAL TRANSFORMATION AND ORGANIZATIONAL DEVELOPMENT



# Organizational Transformation and Development

| Strategic<br>Objective | Strategic Priorities   | Baseline FY 2019/20     | Timeframe      |                |                | Accountable          |
|------------------------|------------------------|-------------------------|----------------|----------------|----------------|----------------------|
|                        |                        |                         | FY 19/20       | FY 20/21       | FY 21/22       |                      |
| Improve                | Review and             | Reviewed Policies       | Review and     | Review and     | R