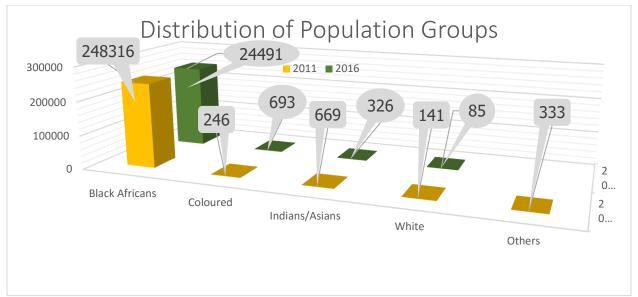

ality is small and not growing at a pace expected.

#### **Population Data and Projections**



### Dr JS MLM Growth Rate



Stats SA Community Survey 2016

The figure above indicates Dr. JS Moroka Municipality average population change from year to year. The population average growth had experience decrease and increases rate. For instance, between 1996 to 2001, the rate was -1.2% and between year 2001 to 2007 it is estimated that average growth was 0.3%, that shows slightly increase, and from 2007 to 2016 the municipality experience the average decreases of -0.5% in population growth.

#### **Population growth Rate (%)**



### **Stats SA Community Survey 2016**

### Status Quo Assessment, Basic Service Delivery & Infrastructure

Dr JS MLM proportional distribution of population groups



Stats SA 2016 Community Survey

Figure above indicates, the proportional population groups of Dr. JS Moroka Local Municipality. Since 2011-2016, population of Dr. JS MLM has increase and decrease across all race groups. The African people decrease by 7.2%, which is 3 405 persons, from 248 316 persons in 2011 to 244 911 persons in 2016. The coloured community has increased by 64% which is 447 persons, from 246 persons in 2011 to 693 persons in 2016. Indian/ Asian community experienced the decrease of 51%, which is 326 persons from 669 persons in 2011 and 2016 respectively. The third decrease was in the White groups, which experience a 40% decrease, which is 85 persons in 2016, from 141 persons in 2011.

Figure shows how the population structure has changed between 2011 and 2016 for Dr JS