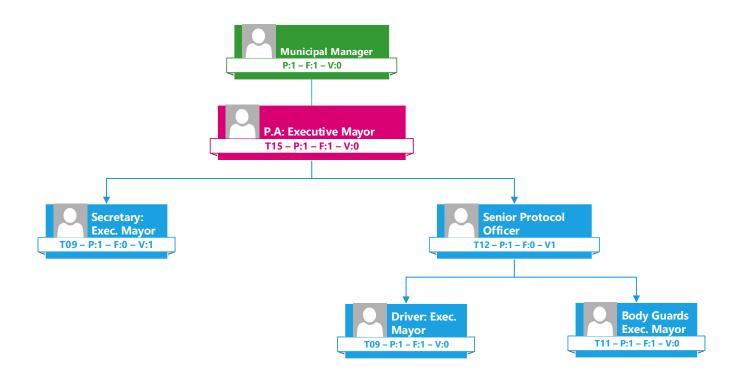

Page 88 | 327

| Num<br>berin<br>g | Erf<br>No | Port<br>ion | Maj<br>Regi<br>on | Sqm | Gov<br>Owner | OwnerC<br>at  | Owner<br>Name | Town Name       | Num<br>berin<br>g | Erf<br>No | Port<br>ion | Maj<br>Regi<br>on | Sqm | Gov<br>Owner | OwnerC<br>at  | Owner<br>Name | Town Name       |
|-------------------|-----------|-------------|-------------------|-----|--------------|---------------|---------------|-----------------|-------------------|-----------|-------------|-------------------|-----|--------------|---------------|---------------|-----------------|
| 1944.             | 278       | 0           | JS                | 540 | Dr JS<br>MLM | Municipa<br>1 | Dr JS<br>MLM  | Siyabuswa-<br>C | 1962.             | 1052      | 0           | JS                | 540 | Dr JS<br>MLM | Municipa<br>1 | Dr JS<br>MLM  | Siyabuswa-<br>C |
| 1945.             | 1100      | 0           | JS                | 540 | Dr JS<br>MLM | Municipa<br>1 | Dr JS<br>MLM  | Siyabuswa-<br>C | 1963.             | 1127      | 0           | JS                | 540 | Dr JS<br>MLM | Municipa<br>1 | Dr JS<br>MLM  | Siyabuswa-<br>C |
| 1946.             | 2097      | 0           | JS                | 540 | Dr JS<br>MLM | Municipa<br>1 | Dr JS<br>MLM  | Siyabuswa-<br>C | 1964.             | 1763      | 0           | JS                | 540 | Dr JS<br>MLM | Municipa<br>1 | Dr JS<br>MLM  | Siyabuswa-<br>C |
| 1947.             | 25        | 0           | JS                | 630 | Dr JS<br>MLM | Municipa<br>1 | Dr JS<br>MLM  | Siyabuswa-<br>C | 1965.             | 269       | 0           | JS                | 540 | Dr JS<br>MLM | Municipa<br>1 | Dr JS<br>MLM  | Siyabuswa-<br>C |
| 1948.             | 565       | 0           | JS                | 540 | Dr JS<br>MLM | Municipa<br>1 | Dr JS<br>MLM  | Siyabuswa-<br>C | 1966.             | 2079      | 0           | JS                | 631 | Dr JS<br>MLM | Municipa<br>1 | Dr JS<br>MLM  | Siyabuswa-<br>C |
| 1949.             | 55        | 0           | JR                | 955 | Dr JS<br>MLM | Municipa<br>1 | Dr JS<br>MLM  | Napier          | 1967.             | 279       | 0           | JS                | 540 | Dr JS<br>MLM | Municipa<br>1 | Dr JS<br>MLM  | Siyabuswa-<br>C |
| 1950.             | 135       | 0           | JR                | 993 | Dr JS<br>MLM | Municipa<br>1 | Dr JS<br>MLM  | Napier          | 1968.             | 555       | 0           | JS                | 676 | Dr JS<br>MLM | Municipa<br>1 | Dr JS<br>MLM  | Siyabuswa-<br>C |
| 1951.             | 837       | 0           | JS                | 630 | Dr JS<br>MLM | Municipa<br>1 | Dr JS<br>MLM  | Siyabuswa-<br>C | 1969.             | 1724      | 0           | JS                | 510 | Dr JS<br>MLM | Municipa<br>1 | Dr JS<br>MLM  | Siyabuswa-<br>C |
| 1952.             | 659       | 0           | JS                | 540 | Dr JS<br>MLM | Municipa<br>1 | Dr JS<br>MLM  | Siyabuswa-<br>C | 1970.             | 1514      | 0           | JS                | 630 | Dr JS<br>MLM | Municipa<br>1 | Dr JS<br>MLM  | Siyabuswa-<br>C |
| 1953.             | 1815      | 0           | JS                | 540 | Dr JS<br>MLM | Municipa<br>1 | Dr JS<br>MLM  | Siyabuswa-<br>C | 1971.             | 1605      | 0           | JS                | 540 | Dr JS<br>MLM | Municipa<br>1 | Dr JS<br>MLM  | Siyabuswa-<br>C |
| 1954.             | 1309      | 0           | JS                | 630 | Dr JS<br>MLM | Municipa<br>1 | Dr JS<br>MLM  | Siyabuswa-<br>C | 1972.             | 384       | 0           | JS                | 540 | Dr JS<br>MLM | Municipa<br>1 | Dr JS<br>MLM  | Siyabuswa-<br>C |
| 1955.             | 1544      | 0           | JS                | 630 | Dr JS<br>MLM | Municipa<br>1 | Dr JS<br>MLM  | Siyabuswa-<br>C | 1973.             | 59        | 0           | JS                | 540 | Dr JS<br>MLM | Municipa<br>1 | Dr JS<br>MLM  | Siyabuswa-<br>C |
| 1956.             | 1597      | 0           | JS                | 540 | Dr JS<br>MLM | Municipa<br>1 | Dr JS<br>MLM  | Siyabuswa-<br>C | 1974.             | 550       | 0           | JS                | 722 | Dr JS<br>MLM | Municipa<br>1 | Dr JS<br>MLM  | Siyabuswa-<br>C |
| 1957.             | 2066      | 0           | JS                | 630 | Dr JS<br>MLM | Municipa<br>1 | Dr JS<br>MLM  | Siyabuswa-<br>C | 1975.             | 463       | 0           | JS                | 629 | Dr JS<br>MLM | Municipa<br>1 | Dr JS<br>MLM  | Siyabuswa-<br>C |
| 1958.             | 2135      | 0           | JS                | 540 | Dr JS<br>MLM | Municipa<br>1 | Dr JS<br>MLM  | Siyabuswa-<br>C | 1976.             | 482       | 0           | JS                | 630 | Dr JS<br>MLM | Municipa<br>1 | Dr JS<br>MLM  | Siyabuswa-<br>C |
| 1959.             | 2141      | 0           | JS                | 540 | Dr JS<br>MLM | Municipa<br>1 | Dr JS<br>MLM  | Siyabuswa-<br>C | 1977.             | 1495      | 0           | JS                | 630 | Dr JS<br>MLM | Municipa<br>1 | Dr JS<br>MLM  | Siyabuswa-<br>C |
| 1960.             | 2160      | 0           | JS                | 540 | Dr JS<br>MLM | Municipa<br>1 | Dr JS<br>MLM  | Siyabuswa-<br>C | 1978.             | 615       | 0           | JS                | 540 | Dr JS<br>MLM | Municipa<br>1 | Dr JS<br>MLM  | Siyabuswa-<br>C |
| 1961.             | 573       | 0           | JS                | 540 | Dr JS<br>MLM | Municipa<br>1 | Dr JS<br>MLM  | Siyabuswa-<br>C | 1979.             | 159       | 0           | JS                | 540 | Dr JS<br>MLM | Municipa<br>1 | Dr JS<br>MLM  | Siyabuswa-<br>C |