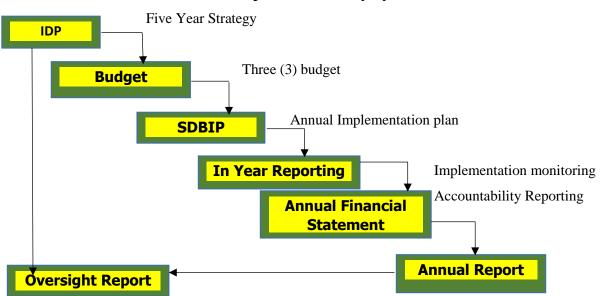

o discusses service delivery backlogs.

#### **Strategic Phase**

It expresses Dr. JS MLM vision and mission as well as the strategic development in order to address the service delivery backlogs and community priorities.

#### **Projects Phase**

It stresses the role of community outreach, which includes public consultation. During this process the local community provides Dr. JS MLM with the inputs and priorities that inform IDPs. 2019/20 Revised IDP, of the 5 years 2017-2022 Integrated Development Plan

#### **Integration Phase**

It explains the IDP prioritization model and projects to be undertaken for the next three financial year and in the Medium Expenditure Framework.

#### **Adoption Phase**

It provides all annexures which are essential part of the inclusive nature of the IDP.



## **Municipal Accountability Cycle**

### 1. SECTION 1: IDP Process Plan

#### **1.1 INTRODUCTION**

The 2019/20 IDP and Budget Process heralds the third review of the municipality's adopted 2017-2022 five year IDPs. The Integrated Development Plan (IDP) is a single and inclusive strategic planning instrument that is intended to promote Local Economic Development, Spatial Development, Infrastructure Development, Institutional Transformation and Budget Alignment of a municipality.

#### **1.2 LEGISLATION**

The Municipal Systems Act (Act 32 of 2000) hereinafter referred to as the Act, prescribes that municipalities must adopt and follow a process to draft, consider and adopt an Integrated Development Plan. Parallel to the Act, the Local Government: Municipal Finance Management Act (Act 5