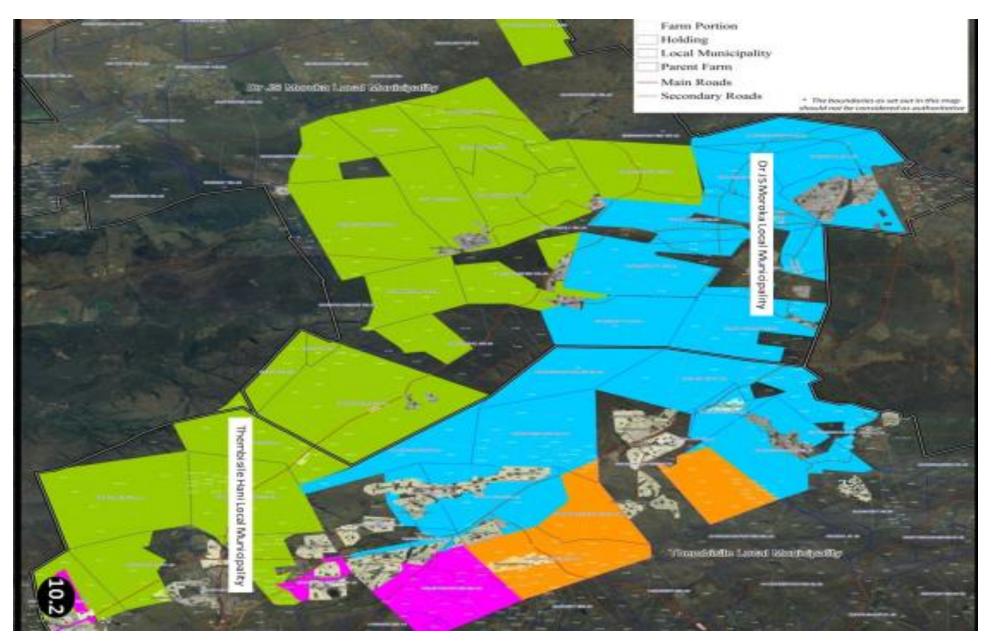

#### Location

The Dr J.S. Moroka Local Municipality is located in the north-western corner of the Nkangala District and Mpumalanga Province. It is 1416, 49 km<sup>2</sup> in extent, representing 8.45% of the District land mass. The Municipality is approximately 1,416 square kilometres in extent and is bounded by the following entities; City of Johannesburg and Tshwane Metropolitan Council on the South and West; Thembisile-Hani LM on the South; Modimolle, Mookgopong and Bela- Bela LMs on the North; and Ephraim Mogale and Elias Motsoaledi LMs on the North East and Steve Tshwete and Emalahleni LM's on the East