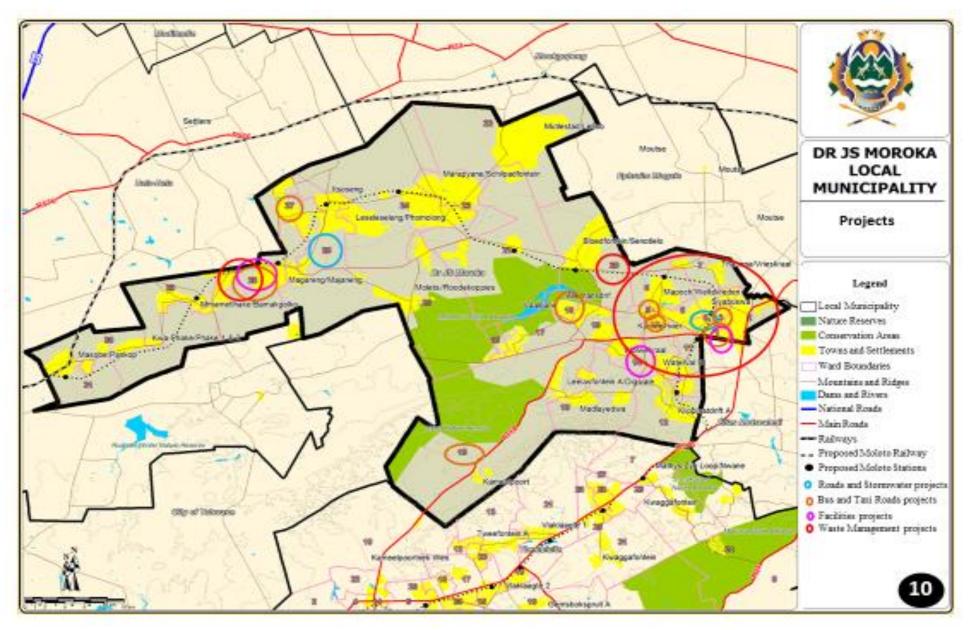

APITAL PROJECTS

| Project Name,<br>Programme & Activity | Ward  | Location   | Key<br>Performance                | Medium Term Budget Framev<br>20/22 (000) | ork (Achievab | le at end of the | : year: 19/20)- |
|---------------------------------------|-------|------------|-----------------------------------|------------------------------------------|---------------|------------------|-----------------|
| Mametlhake Landfill<br>site           | 28/29 | Mametlhake | Indicator<br>Landfill<br>designed | Mametlhake landfill site<br>designed     | R1 000 000    | R6 000 000       | R 10 000 000    |
| Totals                                |       |            |                                   |                                          | R1 000 000    | R6000000         | R10 000 000     |





Page 316 | 327

#### NKANGALA DM IDP PROJECTS FOR DR JS MOROKA LOCAL MUNICIPALITY

: Nokaneng Bulk Water Supply

: Weltevreden Water Bulk Supply

Aids Day: HCT and VMMC campaign

Assistance to Local Municipalities (Capacity Building): Co-sourced Internal Audit Support

Assistance to Local Municipalities (Capacity Building): Grap 17 Dr Js Moroka

Assistance to Local Municipalities (Capacity Building): Non-Financial & Financial Support

Assistance to Local Municipalities (Capacity Building): Projects Local Municipalities

Assistance to Local Municipalities (Software and Application Support): Drjsm Scm/ Debtors Verificatio

Building and Other Structures: Community Hall Dr. Js Moroka

Building and Other Structures: Renovate King Cluster Dr JS Moroka

Child Programmes: Community Park Dr JS Mo