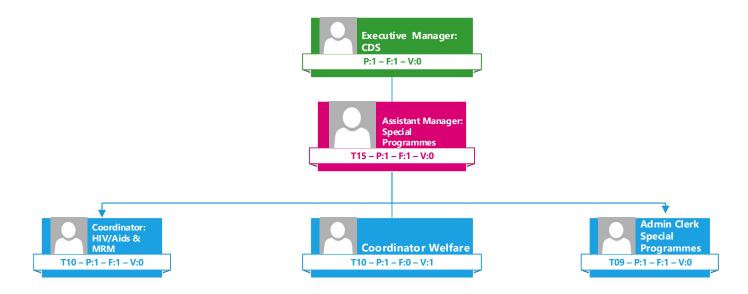

Page 88 | 327

| Num<br>berin<br>g | Erf<br>No | Port<br>ion | Maj<br>Regi<br>on | Sqm | Gov<br>Owner | OwnerC<br>at  | Owner<br>Name | Town Name       | Num<br>berin<br>g | Erf<br>No | Port<br>ion | Maj<br>Regi<br>on | Sqm | Gov<br>Owner | OwnerC<br>at  | Owner<br>Name | Town Name       |
|-------------------|-----------|-------------|-------------------|-----|--------------|---------------|---------------|-----------------|-------------------|-----------|-------------|-------------------|-----|--------------|---------------|---------------|-----------------|
| 1944.             | 278       | 0           | JS                | 540 | Dr JS<br>MLM | Municipa<br>1 | Dr JS<br>MLM  | Siyabuswa-<br>C | 1962.             | 1052      | 0           | JS                | 540 | Dr JS<br>MLM | Municipa<br>1 | Dr JS<br>MLM  | Siyabuswa-<br>C |
| 1945.             | 1100      | 0           | JS                | 540 | Dr JS<br>MLM | Municipa<br>1 | Dr JS<br>MLM  | Siyabuswa-<br>C | 1963.             | 1127      | 0           | JS                | 540 | Dr JS<br>MLM | Municipa<br>1 | Dr JS<br>MLM  | Siyabuswa-<br>C |
| 1946.             | 2097      | 0           | JS                | 540 | Dr JS<br>MLM | Municipa<br>1 | Dr JS<br>MLM  | Siyabuswa-<br>C | 1964.             | 1763      | 0           | JS                | 540 | Dr JS<br>MLM | Municipa<br>1 | Dr JS<br>MLM  | Siyabuswa-<br>C |
| 1947.             | 25        | 0           | JS                | 630 | Dr JS<br>MLM | Municipa<br>1 | Dr JS<br>MLM  | Siyabuswa-<br>C | 1965.             | 269       | 0           | JS                | 540 | Dr JS<br>MLM | Municipa<br>1 | Dr JS<br>MLM  | Siyabuswa-<br>C |
| 1948.             | 565       | 0           | JS                | 540 | Dr JS<br>MLM | Municipa<br>1 | Dr JS<br>MLM  | Siyabuswa-<br>C | 1966.             | 2079      | 0           | JS                | 631 | Dr JS<br>MLM | Municipa<br>1 | Dr JS<br>MLM  | Siyabuswa-<br>C |
| 1949.             | 55        | 0           | JR                | 955 | Dr JS<br>MLM | Municipa<br>1 | Dr JS<br>MLM  | Napier          | 1967.             | 279       | 0           | JS                | 540 | Dr JS<br>MLM | Municipa<br>1 | Dr JS<br>MLM  | Siyabuswa-<br>C |
| 1950.             | 135       | 0           | JR                | 993 | Dr JS<br>MLM | Municipa<br>1 | Dr JS<br>MLM  | Napier          | 1968.             | 555       | 0           | JS                | 676 | Dr JS<br>MLM | Municipa<br>1 | Dr JS<br>MLM  | Siyabuswa-<br>C |
| 1951.             | 837       | 0           | JS                | 630 | Dr JS<br>MLM | Municipa<br>1 | Dr JS<br>MLM  | Siyabuswa-<br>C | 1969.             | 1724      | 0           | JS                | 510 | Dr JS<br>MLM | Municipa<br>1 | Dr JS<br>MLM  | Siyabuswa-<br>C |
| 1952.             | 659       | 0           | JS                | 540 | Dr JS<br>MLM | Municipa<br>1 | Dr JS<br>MLM  | Siyabuswa-<br>C | 1970.             | 1514      | 0           | JS                | 630 | Dr JS<br>MLM | Municipa<br>1 | Dr JS<br>MLM  | Siyabuswa-<br>C |
| 1953.             | 1815      | 0           | JS                | 540 | Dr JS<br>MLM | Municipa<br>1 | Dr JS<br>MLM  | Siyabuswa-<br>C | 1971.             | 1605      | 0           | JS                | 540 | Dr JS<br>MLM | Municipa<br>1 | Dr JS<br>MLM  | Siyabuswa-<br>C |
| 1954.             | 1309      | 0           | JS                | 630 | Dr JS<br>MLM | Municipa<br>1 | Dr JS<br>MLM  | Siyabuswa-<br>C | 1972.             | 384       | 0           | JS                | 540 | Dr JS<br>MLM | Municipa<br>1 | Dr JS<br>MLM  | Siyabuswa-<br>C |
| 1955.             | 1544      | 0           | JS                | 630 | Dr JS<br>MLM | Municipa<br>1 | Dr JS<br>MLM  | Siyabuswa-<br>C | 1973.             | 59        | 0           | JS                | 540 | Dr JS<br>MLM | Municipa<br>1 | Dr JS<br>MLM  | Siyabuswa-<br>C |
| 1956.             | 1597      | 0           | JS                | 540 | Dr JS<br>MLM | Municipa<br>1 | Dr JS<br>MLM  | Siyabuswa-<br>C | 1974.             | 550       | 0           | JS                | 722 | Dr JS<br>MLM | Municipa<br>1 | Dr JS<br>MLM  | Siyabuswa-<br>C |
| 1957.             | 2066      | 0           | JS                | 630 | Dr JS<br>MLM | Municipa<br>1 | Dr JS<br>MLM  | Siyabuswa-<br>C | 1975.             | 463       | 0           | JS                | 629 | Dr JS<br>MLM | Municipa<br>1 | Dr JS<br>MLM  | Siyabuswa-<br>C |
| 1958.             | 2135      | 0           | JS                | 540 | Dr JS<br>MLM | Municipa<br>1 | Dr JS<br>MLM  | Siyabuswa-<br>C | 1976.             | 482       | 0           | JS                | 630 | Dr JS<br>MLM | Municipa<br>1 | Dr JS<br>MLM  | Siyabuswa-<br>C |
| 1959.             | 2141      | 0           | JS                | 540 | Dr JS<br>MLM | Municipa<br>1 | Dr JS<br>MLM  | Siyabuswa-<br>C | 1977.             | 1495      | 0           | JS                | 630 | Dr JS<br>MLM | Municipa<br>1 | Dr JS<br>MLM  | Siyabuswa-<br>C |
| 1960.             | 2160      | 0           | JS                | 540 | Dr JS<br>MLM | Municipa<br>1 | Dr JS<br>MLM  | Siyabuswa-<br>C | 1978.             | 615       | 0           | JS                | 540 | Dr JS<br>MLM | Municipa<br>1 | Dr JS<br>MLM  | Siyabuswa-<br>C |
| 1961.             | 573       | 0           | JS                | 540 | Dr JS<br>MLM | Municipa<br>1 | Dr JS<br>MLM  | Siyabuswa-<br>C | 1979.             | 159       | 0           | JS                | 540 | Dr JS<br>MLM | Municipa<br>1 | Dr JS<br>MLM  | Siyabuswa-<br>C |