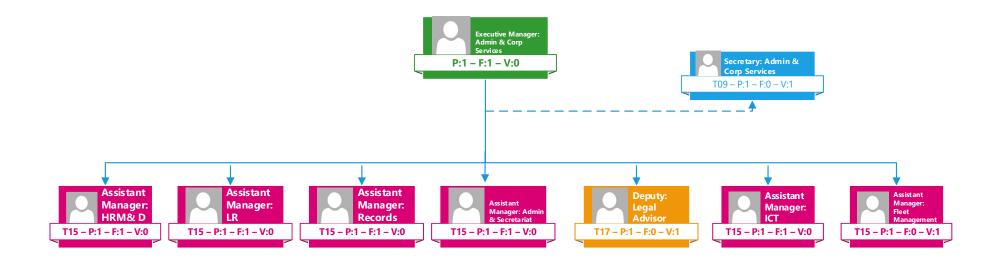

Page 88 | 327

| Num<br>berin<br>g | Erf<br>No | Port<br>ion | Maj<br>Regi<br>on | Sqm | Gov<br>Owner | OwnerC<br>at  | Owner<br>Name | Town Name       | Num<br>berin<br>g | Erf<br>No | Port<br>ion | Maj<br>Regi<br>on | Sqm | Gov<br>Owner | OwnerC<br>at  | Owner<br>Name | Town Name       |
|-------------------|-----------|-------------|-------------------|-----|--------------|---------------|---------------|-----------------|-------------------|-----------|-------------|-------------------|-----|--------------|---------------|---------------|-----------------|
| 1944.             | 278       | 0           | JS                | 540 | Dr JS<br>MLM | Municipa<br>1 | Dr JS<br>MLM  | Siyabuswa-<br>C | 1962.             | 1052      | 0           | JS                | 540 | Dr JS<br>MLM | Municipa<br>1 | Dr JS<br>MLM  | Siyabuswa-<br>C |
| 1945.             | 1100      | 0           | JS                | 540 | Dr JS<br>MLM | Municipa<br>1 | Dr JS<br>MLM  | Siyabuswa-<br>C | 1963.             | 1127      | 0           | JS                | 540 | Dr JS<br>MLM | Municipa<br>1 | Dr JS<br>MLM  | Siyabuswa-<br>C |
| 1946.             | 2097      | 0           | JS                | 540 | Dr JS<br>MLM | Municipa<br>1 | Dr JS<br>MLM  | Siyabuswa-<br>C | 1964.             | 1763      | 0           | JS                | 540 | Dr JS<br>MLM | Municipa<br>1 | Dr JS<br>MLM  | Siyabuswa-<br>C |
| 1947.             | 25        | 0           | JS                | 630 | Dr JS<br>MLM | Municipa<br>1 | Dr JS<br>MLM  | Siyabuswa-<br>C | 1965.             | 269       | 0           | JS                | 540 | Dr JS<br>MLM | Municipa<br>1 | Dr JS<br>MLM  | Siyabuswa-<br>C |
| 1948.             | 565       | 0           | JS                | 540 | Dr JS<br>MLM | Municipa<br>1 | Dr JS<br>MLM  | Siyabuswa-<br>C | 1966.             | 2079      | 0           | JS                | 631 | Dr JS<br>MLM | Municipa<br>1 | Dr JS<br>MLM  | Siyabuswa-<br>C |
| 1949.             | 55        | 0           | JR                | 955 | Dr JS<br>MLM | Municipa<br>1 | Dr JS<br>MLM  | Napier          | 1967.             | 279       | 0           | JS                | 540 | Dr JS<br>MLM | Municipa<br>1 | Dr JS<br>MLM  | Siyabuswa-<br>C |
| 1950.             | 135       | 0           | JR                | 993 | Dr JS<br>MLM | Municipa<br>1 | Dr JS<br>MLM  | Napier          | 1968.             | 555       | 0           | JS                | 676 | Dr JS<br>MLM | Municipa<br>1 | Dr JS<br>MLM  | Siyabuswa-<br>C |
| 1951.             | 837       | 0           | JS                | 630 | Dr JS<br>MLM | Municipa<br>1 | Dr JS<br>MLM  | Siyabuswa-<br>C | 1969.             | 1724      | 0           | JS                | 510 | Dr JS<br>MLM | Municipa<br>1 | Dr JS<br>MLM  | Siyabuswa-<br>C |
| 1952.             | 659       | 0           | JS                | 540 | Dr JS<br>MLM | Municipa<br>1 | Dr JS<br>MLM  | Siyabuswa-<br>C | 1970.             | 1514      | 0           | JS                | 630 | Dr JS<br>MLM | Municipa<br>1 | Dr JS<br>MLM  | Siyabuswa-<br>C |
| 1953.             | 1815      | 0           | JS                | 540 | Dr JS<br>MLM | Municipa<br>1 | Dr JS<br>MLM  | Siyabuswa-<br>C | 1971.             | 1605      | 0           | JS                | 540 | Dr JS<br>MLM | Municipa<br>1 | Dr JS<br>MLM  | Siyabuswa-<br>C |
| 1954.             | 1309      | 0           | JS                | 630 | Dr JS<br>MLM | Municipa<br>1 | Dr JS<br>MLM  | Siyabuswa-<br>C | 1972.             | 384       | 0           | JS                | 540 | Dr JS<br>MLM | Municipa<br>1 | Dr JS<br>MLM  | Siyabuswa-<br>C |
| 1955.             | 1544      | 0           | JS                | 630 | Dr JS<br>MLM | Municipa<br>1 | Dr JS<br>MLM  | Siyabuswa-<br>C | 1973.             | 59        | 0           | JS                | 540 | Dr JS<br>MLM | Municipa<br>1 | Dr JS<br>MLM  | Siyabuswa-<br>C |
| 1956.             | 1597      | 0           | JS                | 540 | Dr JS<br>MLM | Municipa<br>1 | Dr JS<br>MLM  | Siyabuswa-<br>C | 1974.             | 550       | 0           | JS                | 722 | Dr JS<br>MLM | Municipa<br>1 | Dr JS<br>MLM  | Siyabuswa-<br>C |
| 1957.             | 2066      | 0           | JS                | 630 | Dr JS<br>MLM | Municipa<br>1 | Dr JS<br>MLM  | Siyabuswa-<br>C | 1975.             | 463       | 0           | JS                | 629 | Dr JS<br>MLM | Municipa<br>1 | Dr JS<br>MLM  | Siyabuswa-<br>C |
| 1958.             | 2135      | 0           | JS                | 540 | Dr JS<br>MLM | Municipa<br>1 | Dr JS<br>MLM  | Siyabuswa-<br>C | 1976.             | 482       | 0           | JS                | 630 | Dr JS<br>MLM | Municipa<br>1 | Dr JS<br>MLM  | Siyabuswa-<br>C |
| 1959.             | 2141      | 0           | JS                | 540 | Dr JS<br>MLM | Municipa<br>1 | Dr JS<br>MLM  | Siyabuswa-<br>C | 1977.             | 1495      | 0           | JS                | 630 | Dr JS<br>MLM | Municipa<br>1 | Dr JS<br>MLM  | Siyabuswa-<br>C |
| 1960.             | 2160      | 0           | JS                | 540 | Dr JS<br>MLM | Municipa<br>1 | Dr JS<br>MLM  | Siyabuswa-<br>C | 1978.             | 615       | 0           | JS                | 540 | Dr JS<br>MLM | Municipa<br>1 | Dr JS<br>MLM  | Siyabuswa-<br>C |
| 1961.             | 573       | 0           | JS                | 540 | Dr JS<br>MLM | Municipa<br>1 | Dr JS<br>MLM  | Siyabuswa-<br>C | 1979.             | 159       | 0           | JS                | 540 | Dr JS<br>MLM | Municipa<br>1 | Dr JS<br>MLM  | Siyabuswa-<br>C |