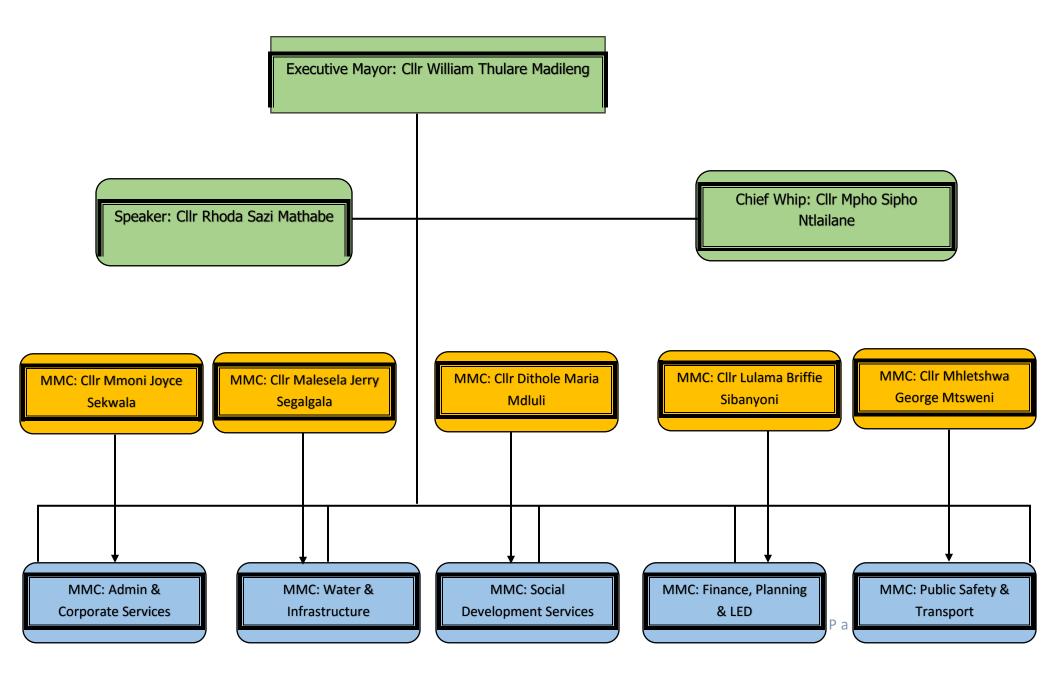

elopment

#### **Council Composition**

The Municipal Council of Dr JS Moroka Local Municipality is constituted by 62 Councils from various political organizations with the majority made of African National Congress councilors.

- African National Congress 42
- Economic Freedom Fighters 10
- Democratic Alliance 4
- Independent 2
- African Peoples Convention 1
- FSD 1
- AIC 1
- Pan African Congress 1

There have been changes on the political leadership of the Municipality with ward seven (7) and ward thirty-one (31) under independent. Below are the leaders elected to serve in the capacity of the Mayor, Speaker and Single Whip since the current Council was inaugurated?



**Executive Mayor: Cllr WT Madileng** 



Speaker: Cllr RS Mathabe





Chief Whip: Cllr MS Ntlailane



Page 142 | 327



# **Council Committees and Members**

| Committee Name                 | Portfolio Head      | Members                    | Gender |              | Туре         |    |
|--------------------------------|---------------------|----------------------------|--------|--------------|--------------|----|
|                                |                     |                            | Male   | Female       |              | PR |
| Finance & LED                  | Cllr Maja S.R       | Cllr Phaahla S.M           |        | ✓            | √            |    |
|                                |                     | Cllr Nkoane M.R            |        | √            |              | √  |
|                                |                     | Cllr Mahlangu D.P          |        | ✓            |