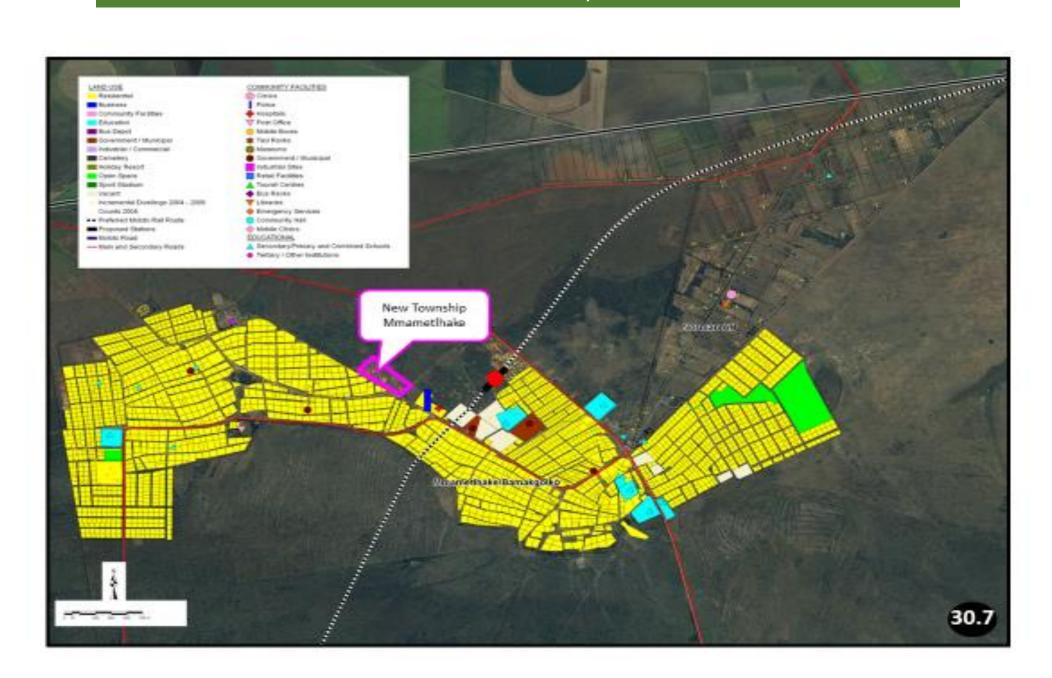

This report covers only the Occupancy Audit Report.

- Registered Stands (15461) (updated 16 July 2018)
- Registered Farms (313) (updated 16 July 2018)
- Formalization Pending: Formalization activities in process (7 towns) Proclamation Pending: the opening of Township Registers are in process (14 towns)