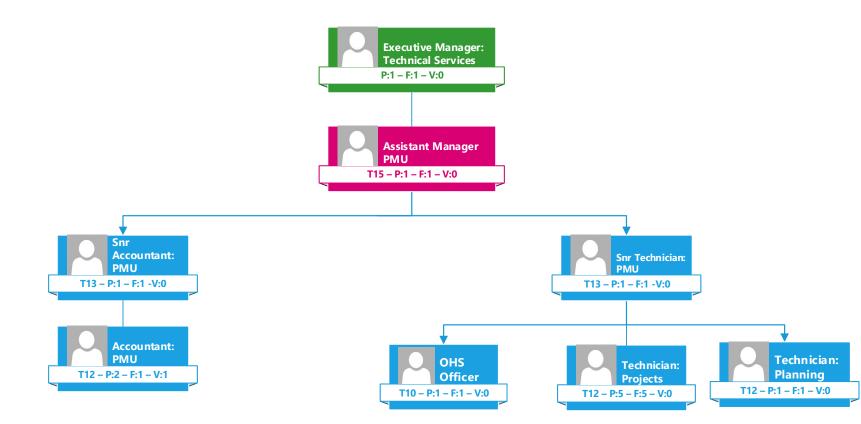

Page 88 | 327

| Num<br>berin<br>g | Erf<br>No | Port<br>ion | Maj<br>Regi<br>on | Sqm | Gov<br>Owner | OwnerC<br>at  | Owner<br>Name | Town Name       | Num<br>berin<br>g | Erf<br>No | Port<br>ion | Maj<br>Regi<br>on | Sqm | Gov<br>Owner | OwnerC<br>at  | Owner<br>Name | Town Name       |
|-------------------|-----------|-------------|-------------------|-----|--------------|---------------|---------------|-----------------|-------------------|-----------|-------------|-------------------|-----|--------------|---------------|---------------|-----------------|
| 1944.             | 278       | 0           | JS                | 540 | Dr JS<br>MLM | Municipa<br>1 | Dr JS<br>MLM  | Siyabuswa-<br>C | 1962.             | 1052      | 0           | JS                | 540 | Dr JS<br>MLM | Municipa<br>1 | Dr JS<br>MLM  | Siyabuswa-<br>C |
| 1945.             | 1100      | 0           | JS                | 540 | Dr JS<br>MLM | Municipa<br>1 | Dr JS<br>MLM  | Siyabuswa-<br>C | 1963.             | 1127      | 0           | JS                | 540 | Dr JS<br>MLM | Municipa<br>1 | Dr JS<br>MLM  | Siyabuswa-<br>C |
| 1946.             | 2097      | 0           | JS                | 540 | Dr JS<br>MLM | Municipa<br>1 | Dr JS<br>MLM  | Siyabuswa-<br>C | 1964.             | 1763      | 0           | JS                | 540 | Dr JS<br>MLM | Municipa<br>1 | Dr JS<br>MLM  | Siyabuswa-<br>C |
| 1947.             | 25        | 0           | JS                | 630 | Dr JS<br>MLM | Municipa<br>1 | Dr JS<br>MLM  | Siyabuswa-<br>C | 1965.             | 269       | 0           | JS                | 540 | Dr JS<br>MLM | Municipa<br>1 | Dr JS<br>MLM  | Siyabuswa-<br>C |
| 1948.             | 565       | 0           | JS                | 540 | Dr JS<br>MLM | Municipa<br>1 | Dr JS<br>MLM  | Siyabuswa-<br>C | 1966.             | 2079      | 0           | JS                | 631 | Dr JS<br>MLM | Municipa<br>1 | Dr JS<br>MLM  | Siyabuswa-<br>C |
| 1949.             | 55        | 0           | JR                | 955 | Dr JS<br>MLM | Municipa<br>1 | Dr JS<br>MLM  | Napier          | 1967.             | 279       | 0           | JS                | 540 | Dr JS<br>MLM | Municipa<br>1 | Dr JS<br>MLM  | Siyabuswa-<br>C |
| 1950.             | 135       | 0           | JR                | 993 | Dr JS<br>MLM | Municipa<br>1 | Dr JS<br>MLM  | Napier          | 1968.             | 555       | 0           | JS                | 676 | Dr JS<br>MLM | Municipa<br>1 | Dr JS<br>MLM  | Siyabuswa-<br>C |
| 1951.             | 837       | 0           | JS                | 630 | Dr JS<br>MLM | Municipa<br>1 | Dr JS<br>MLM  | Siyabuswa-<br>C | 1969.             | 1724      | 0           | JS                | 510 | Dr JS<br>MLM | Municipa<br>1 | Dr JS<br>MLM  | Siyabuswa-<br>C |
| 1952.             | 659       | 0           | JS                | 540 | Dr JS<br>MLM | Municipa<br>1 | Dr JS<br>MLM  | Siyabuswa-<br>C | 1970.             | 1514      | 0           | JS                | 630 | Dr JS<br>MLM | Municipa<br>1 | Dr JS<br>MLM  | Siyabuswa-<br>C |
| 1953.             | 1815      | 0           | JS                | 540 | Dr JS<br>MLM | Municipa<br>1 | Dr JS<br>MLM  | Siyabuswa-<br>C | 1971.             | 1605      | 0           | JS                | 540 | Dr JS<br>MLM | Municipa<br>1 | Dr JS<br>MLM  | Siyabuswa-<br>C |
| 1954.             | 1309      | 0           | JS                | 630 | Dr JS<br>MLM | Municipa<br>1 | Dr JS<br>MLM  | Siyabuswa-<br>C | 1972.             | 384       | 0           | JS                | 540 | Dr JS<br>MLM | Municipa<br>1 | Dr JS<br>MLM  | Siyabuswa-<br>C |
| 1955.             | 1544      | 0           | JS                | 630 | Dr JS<br>MLM | Municipa<br>1 | Dr JS<br>MLM  | Siyabuswa-<br>C | 1973.             | 59        | 0           | JS                | 540 | Dr JS<br>MLM | Municipa<br>1 | Dr JS<br>MLM  | Siyabuswa-<br>C |
| 1956.             | 1597      | 0           | JS                | 540 | Dr JS<br>MLM | Municipa<br>1 | Dr JS<br>MLM  | Siyabuswa-<br>C | 1974.             | 550       | 0           | JS                | 722 | Dr JS<br>MLM | Municipa<br>1 | Dr JS<br>MLM  | Siyabuswa-<br>C |
| 1957.             | 2066      | 0           | JS                | 630 | Dr JS<br>MLM | Municipa<br>1 | Dr JS<br>MLM  | Siyabuswa-<br>C | 1975.             | 463       | 0           | JS                | 629 | Dr JS<br>MLM | Municipa<br>1 | Dr JS<br>MLM  | Siyabuswa-<br>C |
| 1958.             | 2135      | 0           | JS                | 540 | Dr JS<br>MLM | Municipa<br>1 | Dr JS<br>MLM  | Siyabuswa-<br>C | 1976.             | 482       | 0           | JS                | 630 | Dr JS<br>MLM | Municipa<br>1 | Dr JS<br>MLM  | Siyabuswa-<br>C |
| 1959.             | 2141      | 0           | JS                | 540 | Dr JS<br>MLM | Municipa<br>1 | Dr JS<br>MLM  | Siyabuswa-<br>C | 1977.             | 1495      | 0           | JS                | 630 | Dr JS<br>MLM | Municipa<br>1 | Dr JS<br>MLM  | Siyabuswa-<br>C |
| 1960.             | 2160      | 0           | JS                | 540 | Dr JS<br>MLM | Municipa<br>1 | Dr JS<br>MLM  | Siyabuswa-<br>C | 1978.             | 615       | 0           | JS                | 540 | Dr JS<br>MLM | Municipa<br>1 | Dr JS<br>MLM  | Siyabuswa-<br>C |
| 1961.             | 573       | 0           | JS                | 540 | Dr JS<br>MLM | Municipa<br>1 | Dr JS<br>MLM  | Siyabuswa-<br>C | 1979.             | 159       | 0           | JS                | 540 | Dr JS<br>MLM | Municipa<br>1 | Dr JS<br>MLM  | Siyabuswa-<br>C |