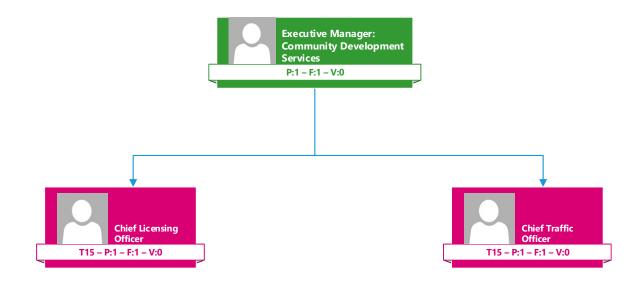

Page 88 | 327

| Num<br>berin<br>g | Erf<br>No | Port<br>ion | Maj<br>Regi<br>on | Sqm | Gov<br>Owner | OwnerC<br>at  | Owner<br>Name | Town Name       | Num<br>berin<br>g | Erf<br>No | Port<br>ion | Maj<br>Regi<br>on | Sqm | Gov<br>Owner | OwnerC<br>at  | Owner<br>Name | Town Name       |
|-------------------|-----------|-------------|-------------------|-----|--------------|---------------|---------------|-----------------|-------------------|-----------|-------------|-------------------|-----|--------------|---------------|---------------|-----------------|
| 1944.             | 278       | 0           | JS                | 540 | Dr JS<br>MLM | Municipa<br>1 | Dr JS<br>MLM  | Siyabuswa-<br>C | 1962.             | 1052      | 0           | JS                | 540 | Dr JS<br>MLM | Municipa<br>1 | Dr JS<br>MLM  | Siyabuswa-<br>C |
| 1945.             | 1100      | 0           | JS                | 540 | Dr JS<br>MLM | Municipa<br>1 | Dr JS<br>MLM  | Siyabuswa-<br>C | 1963.             | 1127      | 0           | JS                | 540 | Dr JS<br>MLM | Municipa<br>1 | Dr JS<br>MLM  | Siyabuswa-<br>C |
| 1946.             | 2097      | 0           | JS                | 540 | Dr JS<br>MLM | Municipa<br>1 | Dr JS<br>MLM  | Siyabuswa-<br>C | 1964.             | 1763      | 0           | JS                | 540 | Dr JS<br>MLM | Municipa<br>1 | Dr JS<br>MLM  | Siyabuswa-<br>C |
| 1947.             | 25        | 0           | JS                | 630 | Dr JS<br>MLM | Municipa<br>1 | Dr JS<br>MLM  | Siyabuswa-<br>C | 1965.             | 269       | 0           | JS                | 540 | Dr JS<br>MLM | Municipa<br>1 | Dr JS<br>MLM  | Siyabuswa-<br>C |
| 1948.             | 565       | 0           | JS                | 540 | Dr JS<br>MLM | Municipa<br>1 | Dr JS<br>MLM  | Siyabuswa-<br>C | 1966.             | 2079      | 0           | JS                | 631 | Dr JS<br>MLM | Municipa<br>1 | Dr JS<br>MLM  | Siyabuswa-<br>C |
| 1949.             | 55        | 0           | JR                | 955 | Dr JS<br>MLM | Municipa<br>1 | Dr JS<br>MLM  | Napier          | 1967.             | 279       | 0           | JS                | 540 | Dr JS<br>MLM | Municipa<br>1 | Dr JS<br>MLM  | Siyabuswa-<br>C |
| 1950.             | 135       | 0           | JR                | 993 | Dr JS<br>MLM | Municipa<br>1 | Dr JS<br>MLM  | Napier          | 1968.             | 555       | 0           | JS                | 676 | Dr JS<br>MLM | Municipa<br>1 | Dr JS<br>MLM  | Siyabuswa-<br>C |
| 1951.             | 837       | 0           | JS                | 630 | Dr JS<br>MLM | Municipa<br>1 | Dr JS<br>MLM  | Siyabuswa-<br>C | 1969.             | 1724      | 0           | JS                | 510 | Dr JS<br>MLM | Municipa<br>1 | Dr JS<br>MLM  | Siyabuswa-<br>C |
| 1952.             | 659       | 0           | JS                | 540 | Dr JS<br>MLM | Municipa<br>1 | Dr JS<br>MLM  | Siyabuswa-<br>C | 1970.             | 1514      | 0           | JS                | 630 | Dr JS<br>MLM | Municipa<br>1 | Dr JS<br>MLM  | Siyabuswa-<br>C |
| 1953.             | 1815      | 0           | JS                | 540 | Dr JS<br>MLM | Municipa<br>1 | Dr JS<br>MLM  | Siyabuswa-<br>C | 1971.             | 1605      | 0           | JS                | 540 | Dr JS<br>MLM | Municipa<br>1 | Dr JS<br>MLM  | Siyabuswa-<br>C |
| 1954.             | 1309      | 0           | JS                | 630 | Dr JS<br>MLM | Municipa<br>1 | Dr JS<br>MLM  | Siyabuswa-<br>C | 1972.             | 384       | 0           | JS                | 540 | Dr JS<br>MLM | Municipa<br>1 | Dr JS<br>MLM  | Siyabuswa-<br>C |
| 1955.             | 1544      | 0           | JS                | 630 | Dr JS<br>MLM | Municipa<br>1 | Dr JS<br>MLM  | Siyabuswa-<br>C | 1973.             | 59        | 0           | JS                | 540 | Dr JS<br>MLM | Municipa<br>1 | Dr JS<br>MLM  | Siyabuswa-<br>C |
| 1956.             | 1597      | 0           | JS                | 540 | Dr JS<br>MLM | Municipa<br>1 | Dr JS<br>MLM  | Siyabuswa-<br>C | 1974.             | 550       | 0           | JS                | 722 | Dr JS<br>MLM | Municipa<br>1 | Dr JS<br>MLM  | Siyabuswa-<br>C |
| 1957.             | 2066      | 0           | JS                | 630 | Dr JS<br>MLM | Municipa<br>1 | Dr JS<br>MLM  | Siyabuswa-<br>C | 1975.             | 463       | 0           | JS                | 629 | Dr JS<br>MLM | Municipa<br>1 | Dr JS<br>MLM  | Siyabuswa-<br>C |
| 1958.             | 2135      | 0           | JS                | 540 | Dr JS<br>MLM | Municipa<br>1 | Dr JS<br>MLM  | Siyabuswa-<br>C | 1976.             | 482       | 0           | JS                | 630 | Dr JS<br>MLM | Municipa<br>1 | Dr JS<br>MLM  | Siyabuswa-<br>C |
| 1959.             | 2141      | 0           | JS                | 540 | Dr JS<br>MLM | Municipa<br>1 | Dr JS<br>MLM  | Siyabuswa-<br>C | 1977.             | 1495      | 0           | JS                | 630 | Dr JS<br>MLM | Municipa<br>1 | Dr JS<br>MLM  | Siyabuswa-<br>C |
| 1960.             | 2160      | 0           | JS                | 540 | Dr JS<br>MLM | Municipa<br>1 | Dr JS<br>MLM  | Siyabuswa-<br>C | 1978.             | 615       | 0           | JS                | 540 | Dr JS<br>MLM | Municipa<br>1 | Dr JS<br>MLM  | Siyabuswa-<br>C |
| 1961.             | 573       | 0           | JS                | 540 | Dr JS<br>MLM | Municipa<br>1 | Dr JS<br>MLM  | Siyabuswa-<br>C | 1979.             | 159       | 0           | JS                | 540 | Dr JS<br>MLM | Municipa<br>1 | Dr JS<br>MLM  | Siyabuswa-<br>C |