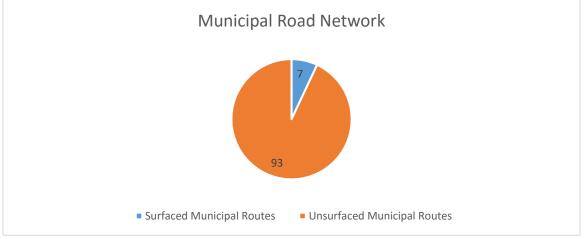

ucture.

| Surfaced | Municipal | Unsurfaced Municipal Routes | Total Municipal Network |
|----------|-----------|-----------------------------|-------------------------|
| Routes   |           |                             |                         |
| 189.1 km |           | 2530.9 km                   | 2720 km                 |
| 7%       |           | 93%                         | 100%                    |

| Surfaced Bus and Taxi routes | Unsurfaced Bus routes | and Taxi | Total Bus and Taxi routes |
|------------------------------|-----------------------|----------|---------------------------|
| 102.4 km                     | 107.6 km              |          | 210 km                    |
| 48.8%                        | 51.2%                 |          | 100%                      |



Source::



#### Source:

#### **District and Provincial Roads**

District and Provincial roads are a those roads that fall under the jurisdiction of the Mpumalanga Provincial Department of Roads, Transport and Public Works ("the Department"). The Department is therefore expected to undertake all roads related construction and routine maintenance on these roads. Some of these roads are regarded as linking roads that are so critical that they require undivided attention. These include inter alia the following:

- Ga-Morwe to Makometsane
- Ramokgeletsane to Senotlelo
- Nokaneng to Katjibane connecting Chester(Limpopo)
- Seabe connecting Bingley (Limpopo)
- Marapyane connecting Tuinplaas (Limpopo)
- Ramokgeletsane connecting Matlerekeng (Limpopo)
- Senotlelo to Lefisoane
- Mametlhake connec