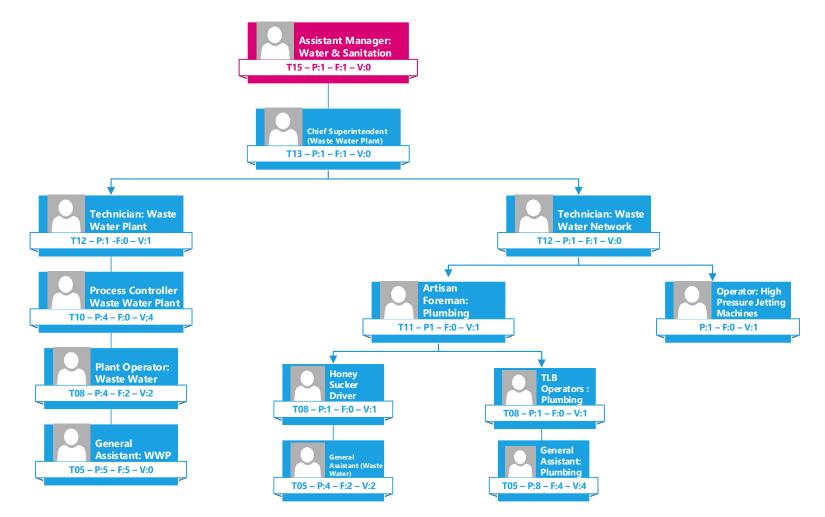

Page 88 | 327

| Num<br>berin<br>g | Erf<br>No | Port<br>ion | Maj<br>Regi<br>on | Sqm | Gov<br>Owner | OwnerC<br>at  | Owner<br>Name | Town Name       | Num<br>berin<br>g | Erf<br>No | Port<br>ion | Maj<br>Regi<br>on | Sqm | Gov<br>Owner | OwnerC<br>at  | Owner<br>Name | Town Name       |
|-------------------|-----------|-------------|-------------------|-----|--------------|---------------|---------------|-----------------|-------------------|-----------|-------------|-------------------|-----|--------------|---------------|---------------|-----------------|
| 1944.             | 278       | 0           | JS                | 540 | Dr JS<br>MLM | Municipa<br>1 | Dr JS<br>MLM  | Siyabuswa-<br>C | 1962.             | 1052      | 0           | JS                | 540 | Dr JS<br>MLM | Municipa<br>1 | Dr JS<br>MLM  | Siyabuswa-<br>C |
| 1945.             | 1100      | 0           | JS                | 540 | Dr JS<br>MLM | Municipa<br>1 | Dr JS<br>MLM  | Siyabuswa-<br>C | 1963.             | 1127      | 0           | JS                | 540 | Dr JS<br>MLM | Municipa<br>1 | Dr JS<br>MLM  | Siyabuswa-<br>C |
| 1946.             | 2097      | 0           | JS                | 540 | Dr JS<br>MLM | Municipa<br>1 | Dr JS<br>MLM  | Siyabuswa-<br>C | 1964.             | 1763      | 0           | JS                | 540 | Dr JS<br>MLM | Municipa<br>1 | Dr JS<br>MLM  | Siyabuswa-<br>C |
| 1947.             | 25        | 0           | JS                | 630 | Dr JS<br>MLM | Municipa<br>1 | Dr JS<br>MLM  | Siyabuswa-<br>C | 1965.             | 269       | 0           | JS                | 540 | Dr JS<br>MLM | Municipa<br>1 | Dr JS<br>MLM  | Siyabuswa-<br>C |
| 1948.             | 565       | 0           | JS                | 540 | Dr JS<br>MLM | Municipa<br>1 | Dr JS<br>MLM  | Siyabuswa-<br>C | 1966.             | 2079      | 0           | JS                | 631 | Dr JS<br>MLM | Municipa<br>1 | Dr JS<br>MLM  | Siyabuswa-<br>C |
| 1949.             | 55        | 0           | JR                | 955 | Dr JS<br>MLM | Municipa<br>1 | Dr JS<br>MLM  | Napier          | 1967.             | 279       | 0           | JS                | 540 | Dr JS<br>MLM | Municipa<br>1 | Dr JS<br>MLM  | Siyabuswa-<br>C |
| 1950.             | 135       | 0           | JR                | 993 | Dr JS<br>MLM | Municipa<br>1 | Dr JS<br>MLM  | Napier          | 1968.             | 555       | 0           | JS                | 676 | Dr JS<br>MLM | Municipa<br>1 | Dr JS<br>MLM  | Siyabuswa-<br>C |
| 1951.             | 837       | 0           | JS                | 630 | Dr JS<br>MLM | Municipa<br>1 | Dr JS<br>MLM  | Siyabuswa-<br>C | 1969.             | 1724      | 0           | JS                | 510 | Dr JS<br>MLM | Municipa<br>1 | Dr JS<br>MLM  | Siyabuswa-<br>C |
| 1952.             | 659       | 0           | JS                | 540 | Dr JS<br>MLM | Municipa<br>1 | Dr JS<br>MLM  | Siyabuswa-<br>C | 1970.             | 1514      | 0           | JS                | 630 | Dr JS<br>MLM | Municipa<br>1 | Dr JS<br>MLM  | Siyabuswa-<br>C |
| 1953.             | 1815      | 0           | JS                | 540 | Dr JS<br>MLM | Municipa<br>1 | Dr JS<br>MLM  | Siyabuswa-<br>C | 1971.             | 1605      | 0           | JS                | 540 | Dr JS<br>MLM | Municipa<br>1 | Dr JS<br>MLM  | Siyabuswa-<br>C |
| 1954.             | 1309      | 0           | JS                | 630 | Dr JS<br>MLM | Municipa<br>1 | Dr JS<br>MLM  | Siyabuswa-<br>C | 1972.             | 384       | 0           | JS                | 540 | Dr JS<br>MLM | Municipa<br>1 | Dr JS<br>MLM  | Siyabuswa-<br>C |
| 1955.             | 1544      | 0           | JS                | 630 | Dr JS<br>MLM | Municipa<br>1 | Dr JS<br>MLM  | Siyabuswa-<br>C | 1973.             | 59        | 0           | JS                | 540 | Dr JS<br>MLM | Municipa<br>1 | Dr JS<br>MLM  | Siyabuswa-<br>C |
| 1956.             | 1597      | 0           | JS                | 540 | Dr JS<br>MLM | Municipa<br>1 | Dr JS<br>MLM  | Siyabuswa-<br>C | 1974.             | 550       | 0           | JS                | 722 | Dr JS<br>MLM | Municipa<br>1 | Dr JS<br>MLM  | Siyabuswa-<br>C |
| 1957.             | 2066      | 0           | JS                | 630 | Dr JS<br>MLM | Municipa<br>1 | Dr JS<br>MLM  | Siyabuswa-<br>C | 1975.             | 463       | 0           | JS                | 629 | Dr JS<br>MLM | Municipa<br>1 | Dr JS<br>MLM  | Siyabuswa-<br>C |
| 1958.             | 2135      | 0           | JS                | 540 | Dr JS<br>MLM | Municipa<br>1 | Dr JS<br>MLM  | Siyabuswa-<br>C | 1976.             | 482       | 0           | JS                | 630 | Dr JS<br>MLM | Municipa<br>1 | Dr JS<br>MLM  | Siyabuswa-<br>C |
| 1959.             | 2141      | 0           | JS                | 540 | Dr JS<br>MLM | Municipa<br>1 | Dr JS<br>MLM  | Siyabuswa-<br>C | 1977.             | 1495      | 0           | JS                | 630 | Dr JS<br>MLM | Municipa<br>1 | Dr JS<br>MLM  | Siyabuswa-<br>C |
| 1960.             | 2160      | 0           | JS                | 540 | Dr JS<br>MLM | Municipa<br>1 | Dr JS<br>MLM  | Siyabuswa-<br>C | 1978.             | 615       | 0           | JS                | 540 | Dr JS<br>MLM | Municipa<br>1 | Dr JS<br>MLM  | Siyabuswa-<br>C |
| 1961.             | 573       | 0           | JS                | 540 | Dr JS<br>MLM | Municipa<br>1 | Dr JS<br>MLM  | Siyabuswa-<br>C | 1979.             | 159       | 0           | JS                | 540 | Dr JS<br>MLM | Municipa<br>1 | Dr JS<br>MLM  | Siyabuswa-<br>C |