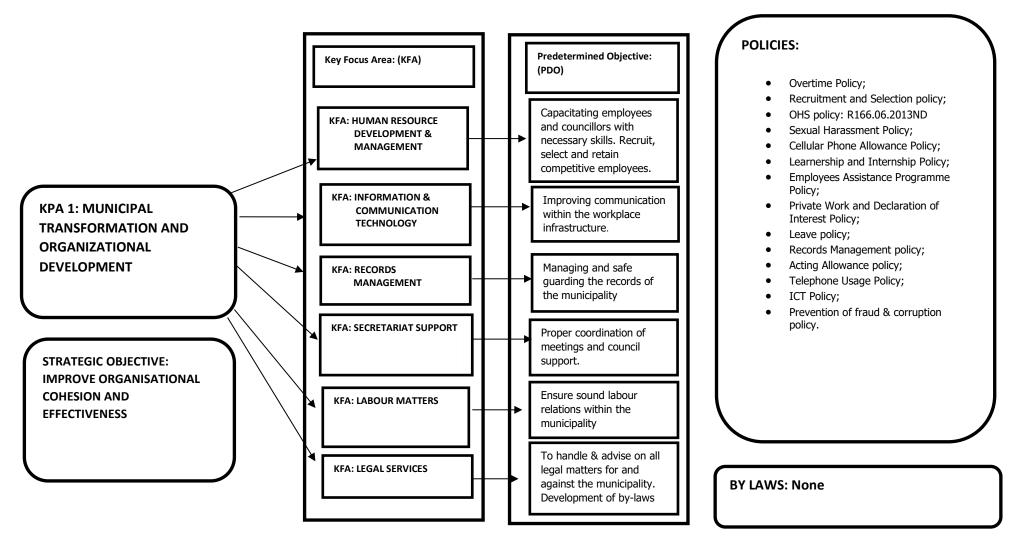

>Dark city ,Chris Hani              | Shopping mall                                                         | 1,2,3,4  |  |
| 29   | Part of Mmametlhake<br>Part of Phake Ratlhagane               | Development of new site                                               | 1        |  |
| 30   | Phake Rankaile ,Phake Rebone<br>Phake Mantlole ,Phake Thabeng | Grazing and ploughing land                                            | 1        |  |
| 31   | Masobe                                                        | Residential development                                               | 1        |  |



Page 280 | 327



Page 281 | 327



Page 282 | 327







#### **SECTION 3**

#### STRATEGIC PRIORITIES AND IMPLEMENTATION PLAN

#### KPA: MUNICIPAL TRANSFORMATION AND ORGANIZATIONAL DEVELOPMENT



# Organizational Transformation and Development

| Strategic<br>Objective | Strategic Priorities   | Baseline FY 2019/20     | Timeframe      |                |                | Accountable          |
|------------------------|------------------------|-------------------------|----------------|----------------|----------------|----------------------|
|                        |                        |                         | FY 19/20       | FY 20/21       | FY 21/22       |                      |
| Improve                | Review and             | Reviewed Policies       | Review and     | Review and     | Review and     | Manager Corporate    |
| organizational         | implementation of      |                         | Implementation | Implementation | Implementation | Services & A