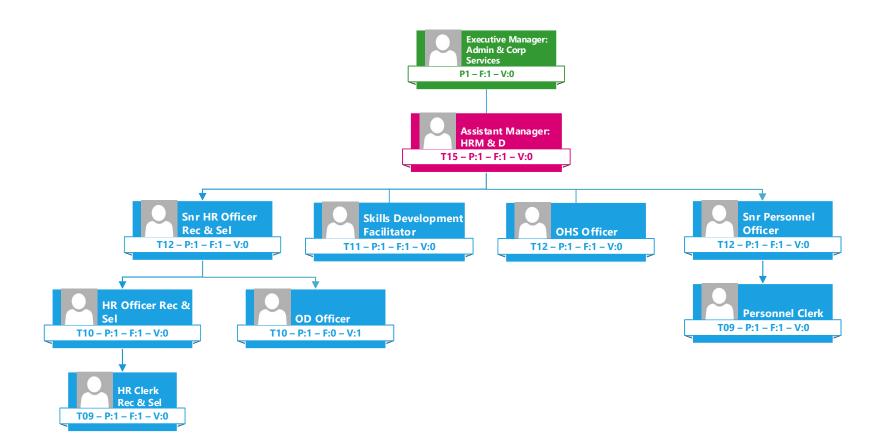

Page 88 | 327

| Num<br>berin<br>g | Erf<br>No | Port<br>ion | Maj<br>Regi<br>on | Sqm | Gov<br>Owner | OwnerC<br>at  | Owner<br>Name | Town Name       | Num<br>berin<br>g | Erf<br>No | Port<br>ion | Maj<br>Regi<br>on | Sqm | Gov<br>Owner | OwnerC<br>at  | Owner<br>Name | Town Name       |
|-------------------|-----------|-------------|-------------------|-----|--------------|---------------|---------------|-----------------|-------------------|-----------|-------------|-------------------|-----|--------------|---------------|---------------|-----------------|
| 1944.             | 278       | 0           | JS                | 540 | Dr JS<br>MLM | Municipa<br>1 | Dr JS<br>MLM  | Siyabuswa-<br>C | 1962.             | 1052      | 0           | JS                | 540 | Dr JS<br>MLM | Municipa<br>1 | Dr JS<br>MLM  | Siyabuswa-<br>C |
| 1945.             | 1100      | 0           | JS                | 540 | Dr JS<br>MLM | Municipa<br>1 | Dr JS<br>MLM  | Siyabuswa-<br>C | 1963.             | 1127      | 0           | JS                | 540 | Dr JS<br>MLM | Municipa<br>1 | Dr JS<br>MLM  | Siyabuswa-<br>C |
| 1946.             | 2097      | 0           | JS                | 540 | Dr JS<br>MLM | Municipa<br>1 | Dr JS<br>MLM  | Siyabuswa-<br>C | 1964.             | 1763      | 0           | JS                | 540 | Dr JS<br>MLM | Municipa<br>1 | Dr JS<br>MLM  | Siyabuswa-<br>C |
| 1947.             | 25        | 0           | JS                | 630 | Dr JS<br>MLM | Municipa<br>1 | Dr JS<br>MLM  | Siyabuswa-<br>C | 1965.             | 269       | 0           | JS                | 540 | Dr JS<br>MLM | Municipa<br>1 | Dr JS<br>MLM  | Siyabuswa-<br>C |
| 1948.             | 565       | 0           | JS                | 540 | Dr JS<br>MLM | Municipa<br>1 | Dr JS<br>MLM  | Siyabuswa-<br>C | 1966.             | 2079      | 0           | JS                | 631 | Dr JS<br>MLM | Municipa<br>1 | Dr JS<br>MLM  | Siyabuswa-<br>C |
| 1949.             | 55        | 0           | JR                | 955 | Dr JS<br>MLM | Municipa<br>1 | Dr JS<br>MLM  | Napier          | 1967.             | 279       | 0           | JS                | 540 | Dr JS<br>MLM | Municipa<br>1 | Dr JS<br>MLM  | Siyabuswa-<br>C |
| 1950.             | 135       | 0           | JR                | 993 | Dr JS<br>MLM | Municipa<br>1 | Dr JS<br>MLM  | Napier          | 1968.             | 555       | 0           | JS                | 676 | Dr JS<br>MLM | Municipa<br>1 | Dr JS<br>MLM  | Siyabuswa-<br>C |
| 1951.             | 837       | 0           | JS                | 630 | Dr JS<br>MLM | Municipa<br>1 | Dr JS<br>MLM  | Siyabuswa-<br>C | 1969.             | 1724      | 0           | JS                | 510 | Dr JS<br>MLM | Municipa<br>1 | Dr JS<br>MLM  | Siyabuswa-<br>C |
| 1952.             | 659       | 0           | JS                | 540 | Dr JS<br>MLM | Municipa<br>1 | Dr JS<br>MLM  | Siyabuswa-<br>C | 1970.             | 1514      | 0           | JS                | 630 | Dr JS<br>MLM | Municipa<br>1 | Dr JS<br>MLM  | Siyabuswa-<br>C |
| 1953.             | 1815      | 0           | JS                | 540 | Dr JS<br>MLM | Municipa<br>1 | Dr JS<br>MLM  | Siyabuswa-<br>C | 1971.             | 1605      | 0           | JS                | 540 | Dr JS<br>MLM | Municipa<br>1 | Dr JS<br>MLM  | Siyabuswa-<br>C |
| 1954.             | 1309      | 0           | JS                | 630 | Dr JS<br>MLM | Municipa<br>1 | Dr JS<br>MLM  | Siyabuswa-<br>C | 1972.             | 384       | 0           | JS                | 540 | Dr JS<br>MLM | Municipa<br>1 | Dr JS<br>MLM  | Siyabuswa-<br>C |
| 1955.             | 1544      | 0           | JS                | 630 | Dr JS<br>MLM | Municipa<br>1 | Dr JS<br>MLM  | Siyabuswa-<br>C | 1973.             | 59        | 0           | JS                | 540 | Dr JS<br>MLM | Municipa<br>1 | Dr JS<br>MLM  | Siyabuswa-<br>C |
| 1956.             | 1597      | 0           | JS                | 540 | Dr JS<br>MLM | Municipa<br>1 | Dr JS<br>MLM  | Siyabuswa-<br>C | 1974.             | 550       | 0           | JS                | 722 | Dr JS<br>MLM | Municipa<br>1 | Dr JS<br>MLM  | Siyabuswa-<br>C |
| 1957.             | 2066      | 0           | JS                | 630 | Dr JS<br>MLM | Municipa<br>1 | Dr JS<br>MLM  | Siyabuswa-<br>C | 1975.             | 463       | 0           | JS                | 629 | Dr JS<br>MLM | Municipa<br>1 | Dr JS<br>MLM  | Siyabuswa-<br>C |
| 1958.             | 2135      | 0           | JS                | 540 | Dr JS<br>MLM | Municipa<br>1 | Dr JS<br>MLM  | Siyabuswa-<br>C | 1976.             | 482       | 0           | JS                | 630 | Dr JS<br>MLM | Municipa<br>1 | Dr JS<br>MLM  | Siyabuswa-<br>C |
| 1959.             | 2141      | 0           | JS                | 540 | Dr JS<br>MLM | Municipa<br>1 | Dr JS<br>MLM  | Siyabuswa-<br>C | 1977.             | 1495      | 0           | JS                | 630 | Dr JS<br>MLM | Municipa<br>1 | Dr JS<br>MLM  | Siyabuswa-<br>C |
| 1960.             | 2160      | 0           | JS                | 540 | Dr JS<br>MLM | Municipa<br>1 | Dr JS<br>MLM  | Siyabuswa-<br>C | 1978.             | 615       | 0           | JS                | 540 | Dr JS<br>MLM | Municipa<br>1 | Dr JS<br>MLM  | Siyabuswa-<br>C |
| 1961.             | 573       | 0           | JS                | 540 | Dr JS<br>MLM | Municipa<br>1 | Dr JS<br>MLM  | Siyabuswa-<br>C | 1979.             | 159       | 0           | JS                | 540 | Dr JS<br>MLM | Municipa<br>1 | Dr JS<br>MLM  | Siyabuswa-<br>C |