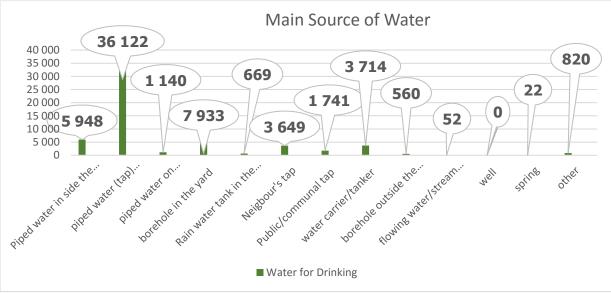

| 11   | 12   | 10          | 11   | 12  |
| Libangeni       | 1143                         | 853  | 563  | 65%         | 79%  | 72% |
| Mmamethlake     | 720                          | 696  | 508  | 64%         | 60%  | 60% |
| Siyabuswa       | 2042                         | 1600 | 733  | 46%         | 66%  | 67% |
| Marapyane       | 800                          | 574  | 423  | 57%         | 55%  | 69% |
| Nokaneng        | 693                          | 531  | 366  | 56%         | 62%  | 66% |
| Weltevrede      | 1274                         | 833  | 498  | 58%         | 76%  | 69% |
| TOTAL           | 6672                         | 5087 | 3091 | 57.7        | 66.3 | 672 |

Page 109 | 327



#### Grade 12 Analysis of Results in Terms of Quality

#### Source of Water



Source: stats SA community Profile 2016

#### Water backblocks

| Ward | Village    | Identified Project                                        | Priority |
|------|------------|-----------------------------------------------------------|----------|
| 2    | Makopanong | Water supply                                              | 1        |
|      | Redutse    | Removal of asbestos pipes at Toitskraal                   | 1        |
|      | Makopanong | Reticulation and replacement of water pipes at Phola park | 1        |

| 3  | Siyabuswa         | Removal of asbestos pipes to PVC                      | 4 |
|----|-------------------|-------------------------------------------------------|---|
| 6  | Mogononong        | Connection of water reticulation                      | 1 |
|    |