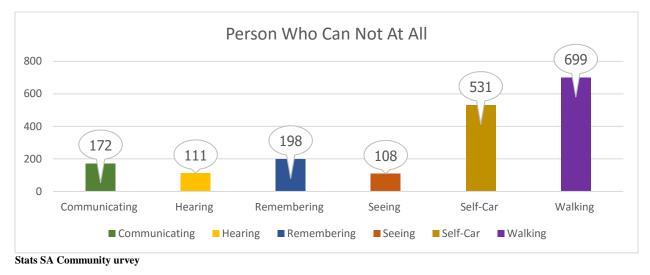

-being and survival. It is expressed by means of a dependency ratio. In the case of the dependency ratios of children/youth or of older people, these ratios are calculated based on the number of children (0-14 years old) and older persons (65 years or over) who depend on the working-age population (15-64 years old). They also indicate the implications for social and economic development of changes in a population's age structure, and point to broad trends in social support needs.



Stats SA 2016 Community Survey

The figure above illustrate youth dependency ratio focusing on 2011 stats and 2016 community survey. In 2011 youth dependency ratio was at 32.7%, and by 2016 community survey, the ratio was reduce to 32.3%.



#### **Disability**

Stats SA Community Survey 2016

#### Disability



**Households Living In RDP Houses** 



Source: Stats SA Community Profile

The above illustrates the number of households living in RDP houses across the Nkangala District Municipality. Emalahleni Local Municipality has the highest number of households living in RDP standards, and this is due to the fact that people move to Emalahleni in search of employment opportunities as a result of mining activities. It is followed by Steve Tshwete and Victor Khanye respectively. Due to slow economic growth, Dr JS Moroka has a small number of households living in an RDP houses as compared to Emalahleni and Steve Tshwete Local Municipalities.

# Households Perception on Quality of RDP Houses



Source: Stats SA Community Profile

#### Education



Source: Stats SA Community Profile 2016

#### Learne