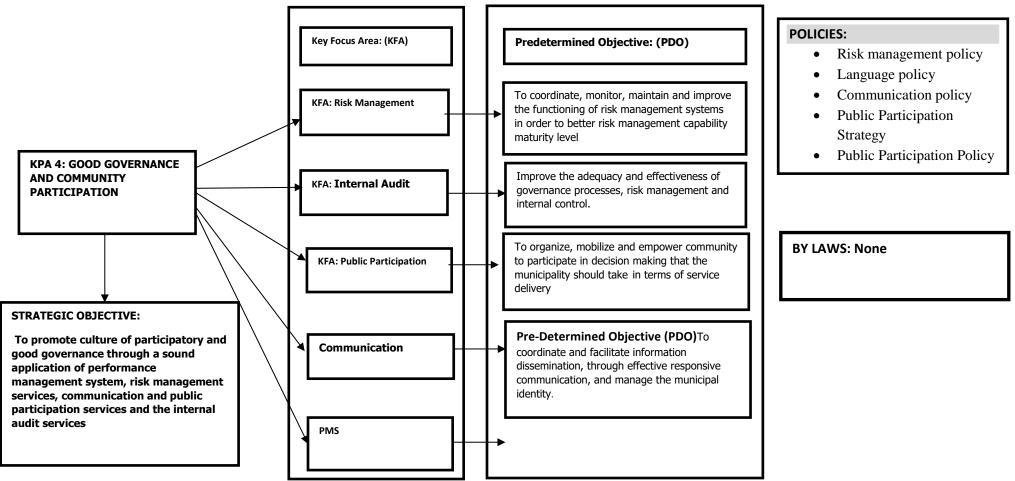

## **Definition of terms**

| 1  | Key Performance Area (KPA)                      | It is the performance area in which the municipality must perform to achieve its mission and vision.                                                                                                                |
|----|-------------------------------------------------|---------------------------------------------------------------------------------------------------------------------------------------------------------------------------------------------------------------------|
| 2  | Strategic Objective                             | It translates the Key Performance Area (KPA) into an outcome statement.                                                                                                                                             |
| 3  | Key Focus Area (KFA)                            | It is those areas in which the municipality must perform to ensure that the Key Performance Areas are achieved.                                                                                                     |
| 4  | Predetermined Objective<br>(PDO)                | It translates the Key Focus Area (KFA) into a Predetermined outcome in the form of an outcome statement.                                                                                                            |
| 5  | Key Performance<br>Indicator (KPI)              | It defines how performance will be measured along a scale or dimension (e.g. number of houses, km of road, percentage increase, etc.) to achieve the KPAs, KFAs and PDOs.                                           |
| 6  | Inputs                                          | The resources that contribute to the production delivery of outputs                                                                                                                                                 |
| 7  | Outputs                                         | The final products, or goods and services produced for Delivery                                                                                                                                                     |
| 8  | Activities                                      | The processes or actions that use a range of inputs to produce the desired outputs and ultimately outcomes                                                                                                          |
| 9  | Outcomes                                        | medium-term results for specific beneficiaries that are the consequence of achieving specific output                                                                                                                |
| 10 | Impact                                          | The developmental results of achieving specific outcome                                                                                                                                                             |
| 11 | Project                                         | It is an initiative that is executed over a specific period of time with a defined beginning and end with the intension of achieving the Key Focus Areas (KFAs). (It can be capital intensive or any other project) |
| 12 | Programme                                       | A sequence of scheduled activities and / or Projects executed with the intension of achieving the Key Focus Areas (KFAs).                                                                                           |
| 13 | Activity                                        | It is an action or task that is performed with the intension of achieving the Key Focus Areas (KFAs).                                                                                                               |
| 14 | Baseline                                        | It is the actual results of a project, programme or activity achieved during the previous financial year(s).                                                                                                        |
| 15 | Target                                          | It completes the performance indicator with actual numbers, percentages, rand values, etc. To be achieved over a specific period of time.                                                                           |
| 16 | Driver                                          | It is the person who takes ownership to execute project, programme or activity                                                                                                                                      |
| 17 | Portfolio of<br>Evidence (PoE)                  | It is file with a clear "paper trail" that serves as proof of the execution of a specific project, programme or activity. (It can include documents, pictures or any other form of evidence.)                       |
| 18 | National Key<br>Performance Area<br>(NKPA)      | This is a key area of focus determined at national level and is mandatory to all municipalities in South Africa.                                                                                                    |
| 19 | National Key<br>Performance<br>Indicator (NKPI) | This is a key indicator determined at national level and is mandatory for all municipalities in South Africa to regularly report on.                                                                                |
| 20 | National Outcomes                               | This refers to the 12 Outcomes determined by National Government of which Outcome 9 is focusing specifically on Local Government                                                                                    |