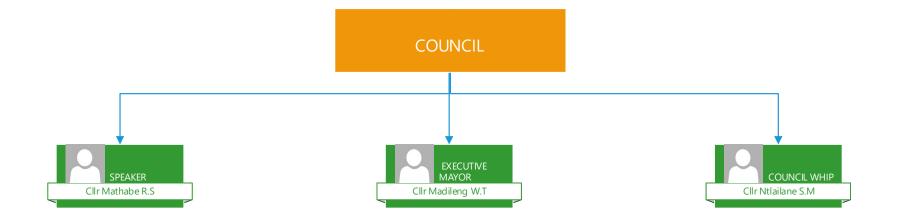

work place                                                                                 |
|                             | Establish platforms to educate and up skill employees on labour related matters                                                          |
|                             |                                                                                                                                          |



# Dr JS MLM DR JS Moroka Local Municipality

# DR JS Moroka Local Municipality Headquarters Office

Physical: 2601/3 Bongimfundo Street, Siyabuswa Postal: Private Bag X4012, Siyabuswa, 0472 Tel No: (013) 973 1101 /0821/ 2595 Fax No: (013) 973 2463 /0973 /0974 /1270

# **Water Services**

Mbibane Tel: (013) 976 8107 /8108 /8109 Matshiding Tel: (013) 985 8904



Page 158 | 327



# Page 159 | 327

# OFFICE OF MUNICIPAL MANAGER

Page 160 | 327



# **Office of Municipal Manager: Top Structure**





# **Office of Municipal Manager: Top Structure**



Page 162 | 327





Page 163 | 327



Page 164 | 327





# **Office of the Municipal Manager: Office of the Speaker**



Page 166 | 327



# Office of the Municipal Manager: Office of the Executive Mayor



Page 167 | 327



# Office of the Municipal Manager: Office of the Council Whip



Page 168 | 327



Office of the Municipal Manager: Municipal Public Accounts Committee (MPAC)



Page 169 | 327



# Office of the Municipal Manager: Satellite Offices



Page 170 | 327

# ADMINISTRATION & CORPORATE SERVICES

Page 171 | 327



# **Admin & Corp Services: Top Structure**



Page 172 | 327



# Admin