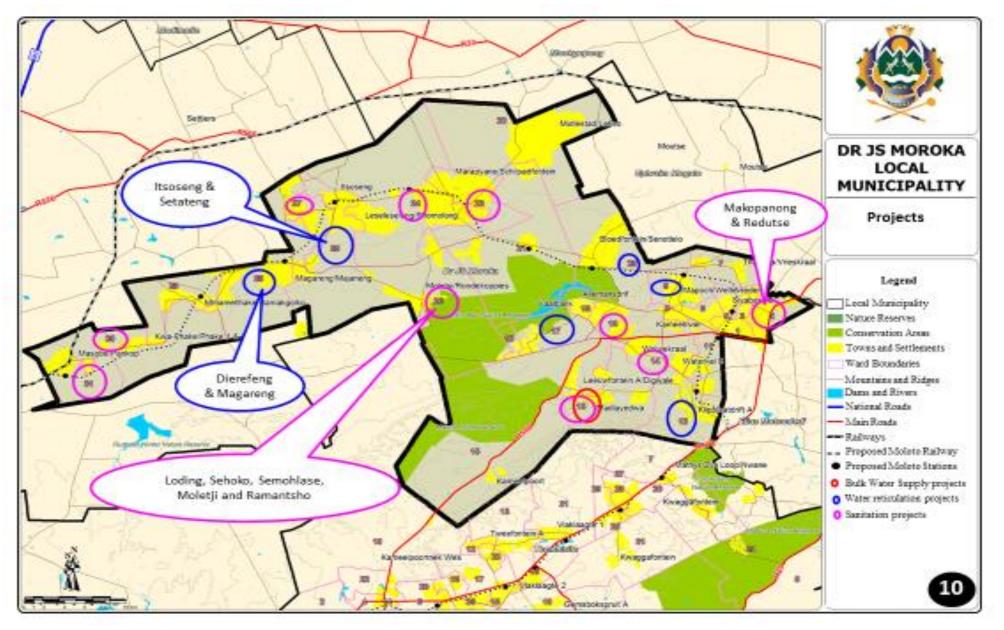

d | R10 000 000                                   | R3 763 864     | R3 763 864         |
| Upgrading of Masobye (Trust Section)<br>Bus and taxi route               | 31   | Masobye     | 0.5km of bus & taxi route<br>constructed     | R3 700 000                                    | R6 500 000     | R6 500 000         |
| Upgrading of Kabenziwa Route                                             | 3    | Siyabuswa A | 0.5km of route upgraded                      | R3 000 000                                    | R3 763 864     | R3 763 864         |
|                                                                          |      |             |                                              |                                               |                |                    |

Page 311 | 327



Page 312 | 327

# **ROADS AND STORMWATER CAPITAL PROJECTS**

| Project Name, Programme &<br>Activity                           | Ward | Location             | Key Performance Indicator       | Modium Term Bud<br>the year: 19/20) – 2 | lget Framework (Ach<br>0/22 (000) | ievable at end of |
|-----------------------------------------------------------------|------|----------------------|---------------------------------|-----------------------------------------|-----------------------------------|-------------------|
| Construction of Bus and taxi                                    | 19   | Ukukhanya            | 0.5km of route constructed      | R3 793 750                              | R9 000 000                        | R9 000 000        |
| Route at Ukukhanya