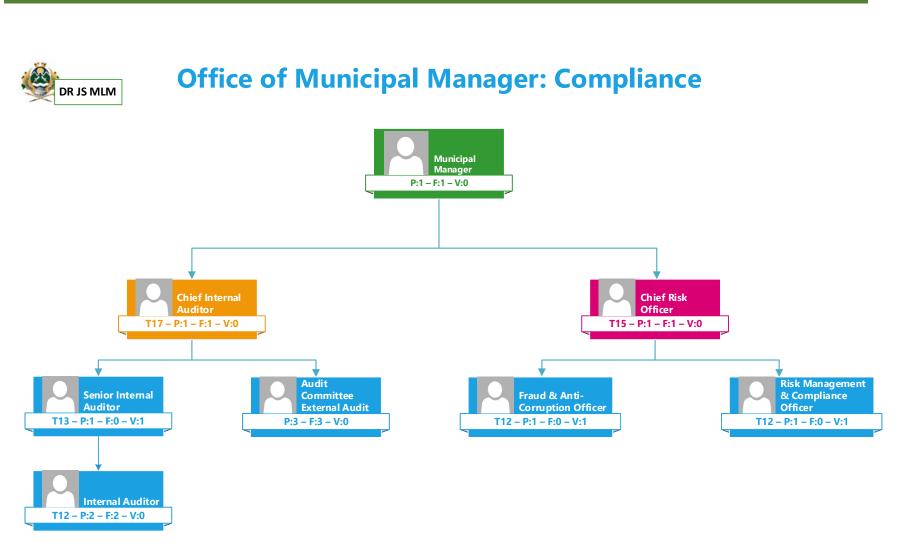

Page 88 | 327

| Num<br>berin<br>g | Erf<br>No | Port<br>ion | Maj<br>Regi<br>on | Sqm | Gov<br>Owner | OwnerC<br>at  | Owner<br>Name | Town Name       | Num<br>berin<br>g | Erf<br>No | Port<br>ion | Maj<br>Regi<br>on | Sqm | Gov<br>Owner | OwnerC<br>at  | Owner<br>Name | Town Name       |
|-------------------|-----------|-------------|-------------------|-----|--------------|---------------|---------------|-----------------|-------------------|-----------|-------------|-------------------|-----|--------------|---------------|---------------|-----------------|
| 1944.             | 278       | 0           | JS                | 540 | Dr JS<br>MLM | Municipa<br>1 | Dr JS<br>MLM  | Siyabuswa-<br>C | 1962.             | 1052      | 0           | JS                | 540 | Dr JS<br>MLM | Municipa<br>1 | Dr JS<br>MLM  | Siyabuswa-<br>C |
| 1945.             | 1100      | 0           | JS                | 540 | Dr JS<br>MLM | Municipa<br>1 | Dr JS<br>MLM  | Siyabuswa-<br>C | 1963.             | 1127      | 0           | JS                | 540 | Dr JS<br>MLM | Municipa<br>1 | Dr JS<br>MLM  | Siyabuswa-<br>C |
| 1946.             | 2097      | 0           | JS                | 540 | Dr JS<br>MLM | Municipa<br>1 | Dr JS<br>MLM  | Siyabuswa-<br>C | 1964.             | 1763      | 0           | JS                | 540 | Dr JS<br>MLM | Municipa<br>1 | Dr JS<br>MLM  | Siyabuswa-<br>C |
| 1947.             | 25        | 0           | JS                | 630 | Dr JS<br>MLM | Municipa<br>1 | Dr JS<br>MLM  | Siyabuswa-<br>C | 1965.             | 269       | 0           | JS                | 540 | Dr JS<br>MLM | Municipa<br>1 | Dr JS<br>MLM  | Siyabuswa-<br>C |
| 1948.             | 565       | 0           | JS                | 540 | Dr JS<br>MLM | Municipa<br>1 | Dr JS<br>MLM  | Siyabuswa-<br>C | 1966.             | 2079      | 0           | JS                | 631 | Dr JS<br>MLM | Municipa<br>1 | Dr JS<br>MLM  | Siyabuswa-<br>C |
| 1949.             | 55        | 0           | JR                | 955 | Dr JS<br>MLM | Municipa<br>1 | Dr JS<br>MLM  | Napier          | 1967.             | 279       | 0           | JS                | 540 | Dr JS<br>MLM | Municipa<br>1 | Dr JS<br>MLM  | Siyabuswa-<br>C |
| 1950.             | 135       | 0           | JR                | 993 | Dr JS<br>MLM | Municipa<br>1 | Dr JS<br>MLM  | Napier          | 1968.             | 555       | 0           | JS                | 676 | Dr JS<br>MLM | Municipa<br>1 | Dr JS<br>MLM  | Siyabuswa-<br>C |
| 1951.             | 837       | 0           | JS                | 630 | Dr JS<br>MLM | Municipa<br>1 | Dr JS<br>MLM  | Siyabuswa-<br>C | 1969.             | 1724      | 0           | JS                | 510 | Dr JS<br>MLM | Municipa<br>1 | Dr JS<br>MLM  | Siyabuswa-<br>C |
| 1952.             | 659       | 0           | JS                | 540 | Dr JS<br>MLM | Municipa<br>1 | Dr JS<br>MLM  | Siyabuswa-<br>C | 1970.             | 1514      | 0           | JS                | 630 | Dr JS<br>MLM | Municipa<br>1 | Dr JS<br>MLM  | Siyabuswa-<br>C |
| 1953.             | 1815      | 0           | JS                | 540 | Dr JS<br>MLM | Municipa<br>1 | Dr JS<br>MLM  | Siyabuswa-<br>C | 1971.             | 1605      | 0           | JS                | 540 | Dr JS<br>MLM | Municipa<br>1 | Dr JS<br>MLM  | Siyabuswa-<br>C |
| 1954.             | 1309      | 0           | JS                | 630 | Dr JS<br>MLM | Municipa<br>1 | Dr JS<br>MLM  | Siyabuswa-<br>C | 1972.             | 384       | 0           | JS                | 540 | Dr JS<br>MLM | Municipa<br>1 | Dr JS<br>MLM  | Siyabuswa-<br>C |
| 1955.             | 1544      | 0           | JS                | 630 | Dr JS<br>MLM | Municipa<br>1 | Dr JS<br>MLM  | Siyabuswa-<br>C | 1973.             | 59        | 0           | JS                | 540 | Dr JS<br>MLM | Municipa<br>1 | Dr JS<br>MLM  | Siyabuswa-<br>C |
| 1956.             | 1597      | 0           | JS                | 540 | Dr JS<br>MLM | Municipa<br>1 | Dr JS<br>MLM  | Siyabuswa-<br>C | 1974.             | 550       | 0           | JS                | 722 | Dr JS<br>MLM | Municipa<br>1 | Dr JS<br>MLM  | Siyabuswa-<br>C |
| 1957.             | 2066      | 0           | JS                | 630 | Dr JS<br>MLM | Municipa<br>1 | Dr JS<br>MLM  | Siyabuswa-<br>C | 1975.             | 463       | 0           | JS                | 629 | Dr JS<br>MLM | Municipa<br>1 | Dr JS<br>MLM  | Siyabuswa-<br>C |
| 1958.             | 2135      | 0           | JS                | 540 | Dr JS<br>MLM | Municipa<br>1 | Dr JS<br>MLM  | Siyabuswa-<br>C | 1976.             | 482       | 0           | JS                | 630 | Dr JS<br>MLM | Municipa<br>1 | Dr JS<br>MLM  | Siyabuswa-<br>C |
| 1959.             | 2141      | 0           | JS                | 540 | Dr JS<br>MLM | Municipa<br>1 | Dr JS<br>MLM  | Siyabuswa-<br>C | 1977.             | 1495      | 0           | JS                | 630 | Dr JS<br>MLM | Municipa<br>1 | Dr JS<br>MLM  | Siyabuswa-<br>C |
| 1960.             | 2160      | 0           | JS                | 540 | Dr JS<br>MLM | Municipa<br>1 | Dr JS<br>MLM  | Siyabuswa-<br>C | 1978.             | 615       | 0           | JS                | 540 | Dr JS<br>MLM | Municipa<br>1 | Dr JS<br>MLM  | Siyabuswa-<br>C |
| 1961.             | 573       | 0           | JS                | 540 | Dr JS<br>MLM | Municipa<br>1 | Dr JS<br>MLM  | Siyabuswa-<br>C | 1979.             | 159       | 0           | JS                | 540 | Dr JS<br>MLM | Municipa<br>1 | Dr JS<br>MLM  | Siyabuswa-<br>C |