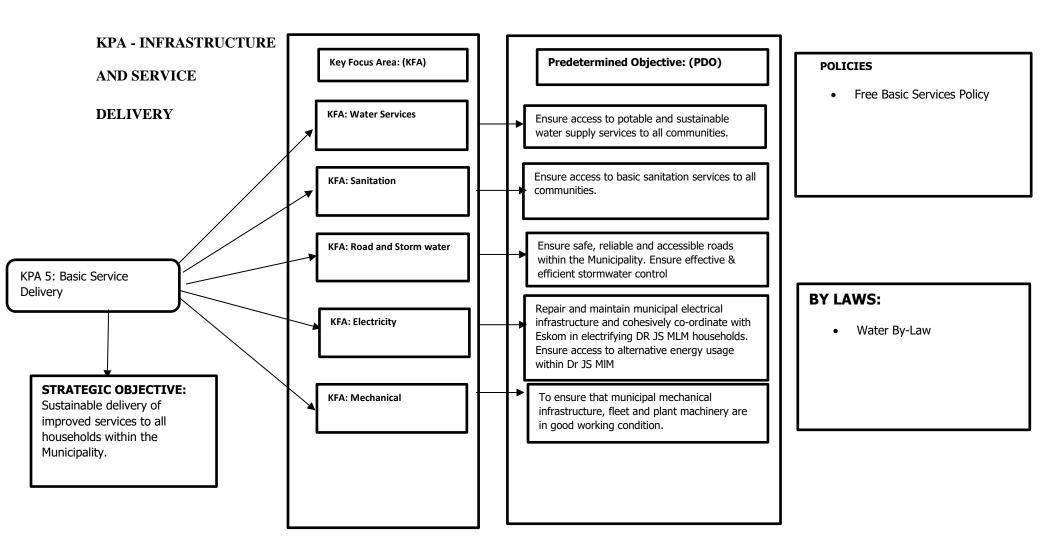

## **Definition of terms**

| 1  | Key Performance Area (KPA)                      | It is the performance area in which the municipality must perform to achieve its mission and vision.                                                                                                                |
|----|-------------------------------------------------|---------------------------------------------------------------------------------------------------------------------------------------------------------------------------------------------------------------------|
| 2  | Strategic Objective                             | It translates the Key Performance Area (KPA) into an outcome statement.                                                                                                                                             |
| 3  | Key Focus Area (KFA)                            | It is those areas in which the municipality must perform to ensure that the Key Performance Areas are achieved.                                                                                                     |
| 4  | Predetermined Objective<br>(PDO)                | It translates the Key Focus Area (KFA) into a Predetermined outcome in the form of an outcome statement.                                                                                                            |
| 5  | Key Performance<br>Indicator (KPI)              | It defines how performance will be measured along a scale or dimension (e.g. number of houses, km of road, percentage increase, etc.) to achieve the KPAs, KFAs and PDOs.                                           |
| 6  | Inputs                                          | The resources that contribute to the production delivery of outputs                                                                                                                                                 |
| 7  | Outputs                                         | The final products, or goods and services produced for Delivery                                                                                                                                                     |
| 8  | Activities                                      | The processes or actions that use a range of inputs to produce the desired outputs and ultimately outcomes                                                                                                          |
| 9  | Outcomes                                        | medium-term results for specific beneficiaries that are the consequence of achieving specific output                                                                                                                |
| 10 | Impact                                          | The developmental results of achieving specific outcome                                                                                                                                                             |
| 11 | Project                                         | It is an initiative that is executed over a specific period of time with a defined beginning and end with the intension of achieving the Key Focus Areas (KFAs). (It can be capital intensive or any other project) |
| 12 | Programme                                       | A sequence of scheduled activities and / or Projects executed with the intension of achieving the Key Focus Areas (KFAs).                                                                                           |
| 13 | Activity                                        | It is an action or task that is performed with the intension of achieving the Key Focus Areas (KFAs).                                                                                                               |
| 14 | Baseline                                        | It is the actual results of a project, programme or activity achieved during the previous financial year(s).                                                                                                        |
| 15 | Target                                          | It completes the performance indicator with actual numbers, percentages, rand values, etc. To be achieved over a specific period of time.                                                                           |
| 16 | Driver                                          | It is the person who takes ownership to execute project, programme or activity                                                                                                                                      |
| 17 | Portfolio of<br>Evidence (PoE)                  | It is file with a clear "paper trail" that serves as proof of the execution of a specific project, programme or activity. (It can include documents, pictures or any other form of evidence.)                       |
| 18 | National Key<br>Performance Area<br>(NKPA)      | This is a key area of focus determined at national level and is mandatory to all municipalities in South Africa.                                                                                                    |
| 19 | National Key<br>Performance<br>Indicator (NKPI) | This is a key indicator determined at national level and is mandatory for all municipalities in South Africa to regularly report on.                                                                                |
| 20 | National Outcomes                               | This refers to the 12 Outcomes determined by National Government of which Outcome 9 is focusing specifically on Local Government                                                                                    |