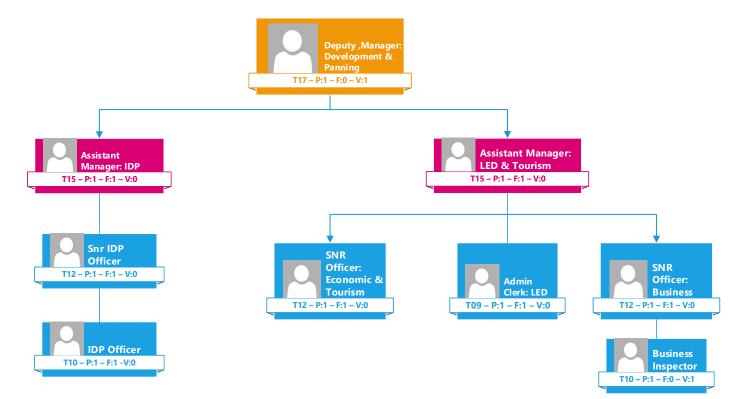

## **TABLE OF CONTENTS**

| Dr JS MLM AT A GLANCE                                                | 04  |
|----------------------------------------------------------------------|-----|
| ACRONYMS                                                             | 08  |
| DEFINITION OF TERMS                                                  | 10  |
| EXECUTIVE MAYOR FOREWORD                                             | 11  |
| INTRODUCTION BY MUNICIPAL MANAGER                                    | 12  |
| VISION & MISSION                                                     | 14  |
| LEGISLATIVE FRAMEWORK                                                | 16  |
| SECTION 1: IDP PROCESS PLAN                                          |     |
| 1.2 Legislation                                                      | 23  |
| 1.3 Background                                                       | 23  |
| 1.4 Timeframes for IDP Process Plan                                  | 23  |
| 1.5 Issues of Roles and Responsibilities                             | 26  |
| SECTION 2: SITUATIONAL ANALYSIS                                      |     |
| 2.1 Municipal Profile                                                | 98  |
| 2.1.1 Historical Backround                                           | 98  |
| 2.2 Demographic Profile of the Municipality                          | 99  |
| 2.3 Status Quo Assessment, Basic Service Delivery and Infrastructure | 104 |
| 2.4 Environmental Analysis                                           | 121 |
| 2.5 Social Analysis                                                  | 122 |
| 2.6 Institutional Analysis                                           | 154 |
| 2.7. Municipal Organogram                                            | 157 |
| 2.8 Spatial Backround Analysis                                       | 265 |
| SECTION 3 – STRATEGIC GOAL & INTER-GOVERNMENTAL ALIGMENT             |     |
| 3.1 Strategic Objectives & Key Performance Indicators                |     |
| 3.12 Strategic Priority Implementation Plan                          |     |