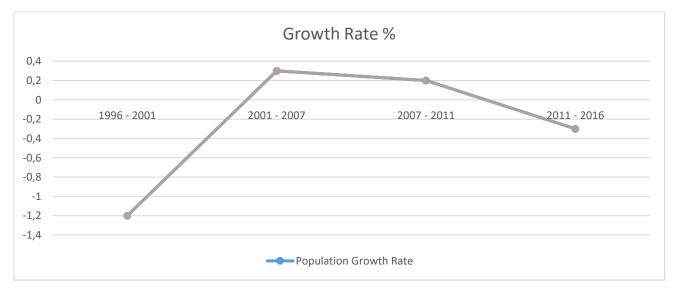

Dr. JS Moroka Local Municipality to neighboring municipalities, district and provinces, mainly in search of employment since the economy of Dr. JS Moroka Local Municipality is small and not growing at a pace expected.

#### **Population Data and Projections**



### Dr JS MLM Growth Rate



Stats SA Community Survey 2016

The figure above indicates Dr. JS Moroka Municipality average population change from year to year. The population average growth had experience decrease and increases rate. For instance, between 1996 to 2001, the rate was -1.2% and between year 2001 to 2007 it is estimated that average growth was 0.3%, that shows slightly increase, and from 2007 to 2016 the municipality experience the average decreases of -0.5% in population growth.

#### **Population growth Rate (%)**



### **Stats SA Community Survey 2016**

### Status Quo Assessment, Basic Service Delivery & Infrastructure

Dr JS MLM proportional distribution of population groups



Stats SA 2016 Community Survey

Figure above indicates, the proportional population groups of Dr. JS Moroka Local Municipality. Since 2011-2016, population of Dr. JS MLM has increase and decrease across all race groups. The African people decrease by 7.2%, which is 3 405 persons, from 248 316 persons in 2011 to 244 911 persons in 2016. The coloured community has increased by 64% which is 447 persons, from 246 persons in 2011 to 693 persons in 2016. Indian/ Asian community experienced the decrease of 51%, which is 326 persons from 669 persons in 2011 and 2016 respectively. The third decrease was in the White groups, which e