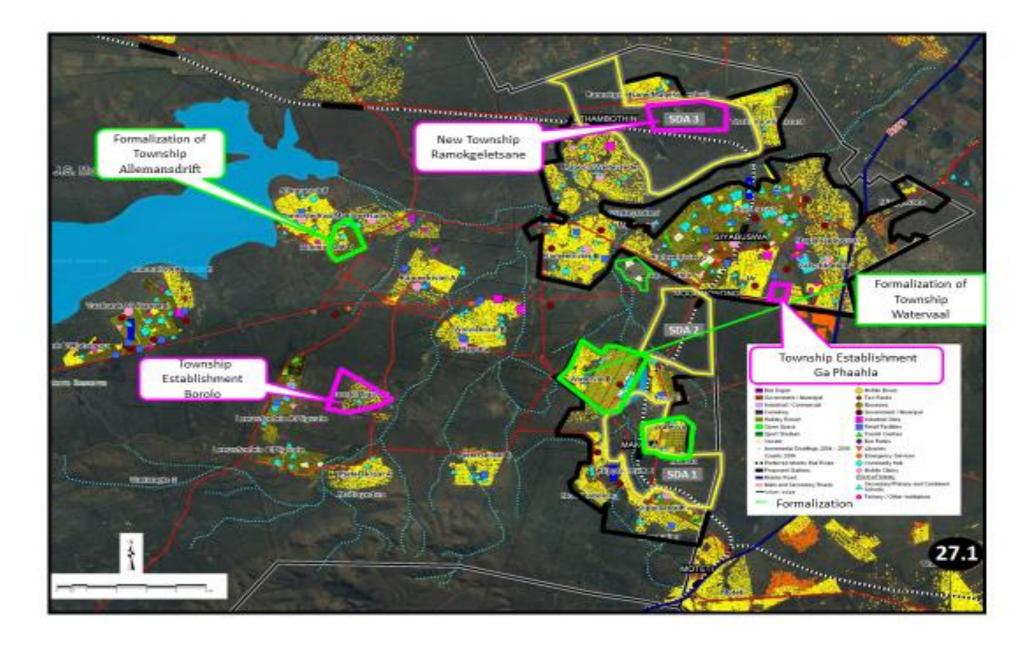

This report covers only the Occupancy Audit Report.

- Registered Stands (15461) (updated 16 July 2018)
- Registered Farms (313) (updated 16 July 2018)
- Formalization Pending: Formalization activities in process (7 towns) Proclamation Pending: the opening of Township Registers are in process (14 towns)