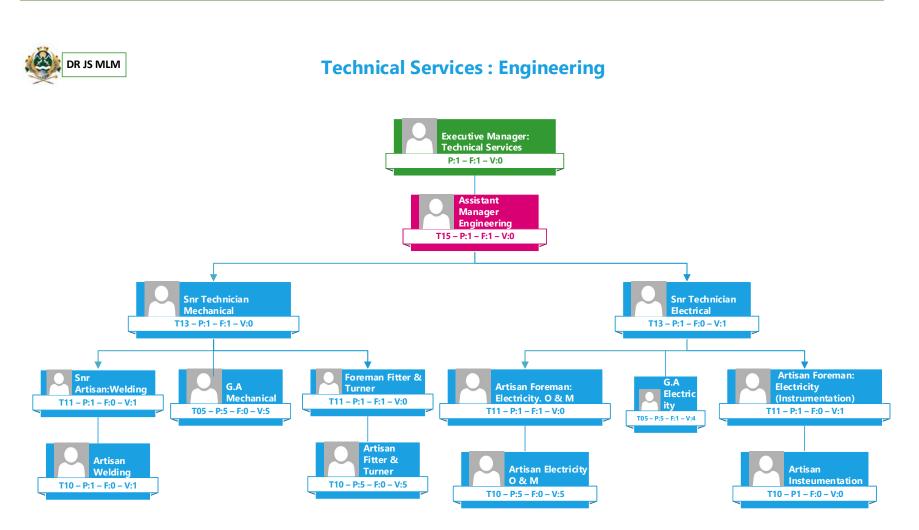

Page 88 | 327

| Num<br>berin<br>g | Erf<br>No | Port<br>ion | Maj<br>Regi<br>on | Sqm | Gov<br>Owner | OwnerC<br>at  | Owner<br>Name | Town Name       | Num<br>berin<br>g | Erf<br>No | Port<br>ion | Maj<br>Regi<br>on | Sqm | Gov<br>Owner | OwnerC<br>at  | Owner<br>Name | Town Name       |
|-------------------|-----------|-------------|-------------------|-----|--------------|---------------|---------------|-----------------|-------------------|-----------|-------------|-------------------|-----|--------------|---------------|---------------|-----------------|
| 1944.             | 278       | 0           | JS                | 540 | Dr JS<br>MLM | Municipa<br>1 | Dr JS<br>MLM  | Siyabuswa-<br>C | 1962.             | 1052      | 0           | JS                | 540 | Dr JS<br>MLM | Municipa<br>1 | Dr JS<br>MLM  | Siyabuswa-<br>C |
| 1945.             | 1100      | 0           | JS                | 540 | Dr JS<br>MLM | Municipa<br>1 | Dr JS<br>MLM  | Siyabuswa-<br>C | 1963.             | 1127      | 0           | JS                | 540 | Dr JS<br>MLM | Municipa<br>1 | Dr JS<br>MLM  | Siyabuswa-<br>C |
| 1946.             | 2097      | 0           | JS                | 540 | Dr JS<br>MLM | Municipa<br>1 | Dr JS<br>MLM  | Siyabuswa-<br>C | 1964.             | 1763      | 0           | JS                | 540 | Dr JS<br>MLM | Municipa<br>1 | Dr JS<br>MLM  | Siyabuswa-<br>C |
| 1947.             | 25        | 0           | JS                | 630 | Dr JS<br>MLM | Municipa<br>1 | Dr JS<br>MLM  | Siyabuswa-<br>C | 1965.             | 269       | 0           | JS                | 540 | Dr JS<br>MLM | Municipa<br>1 | Dr JS<br>MLM  | Siyabuswa-<br>C |
| 1948.             | 565       | 0           | JS                | 540 | Dr JS<br>MLM | Municipa<br>1 | Dr JS<br>MLM  | Siyabuswa-<br>C | 1966.             | 2079      | 0           | JS                | 631 | Dr JS<br>MLM | Municipa<br>1 | Dr JS<br>MLM  | Siyabuswa-<br>C |
| 1949.             | 55        | 0           | JR                | 955 | Dr JS<br>MLM | Municipa<br>1 | Dr JS<br>MLM  | Napier          | 1967.             | 279       | 0           | JS                | 540 | Dr JS<br>MLM | Municipa<br>1 | Dr JS<br>MLM  | Siyabuswa-<br>C |
| 1950.             | 135       | 0           | JR                | 993 | Dr JS<br>MLM | Municipa<br>1 | Dr JS<br>MLM  | Napier          | 1968.             | 555       | 0           | JS                | 676 | Dr JS<br>MLM | Municipa<br>1 | Dr JS<br>MLM  | Siyabuswa-<br>C |
| 1951.             | 837       | 0           | JS                | 630 | Dr JS<br>MLM | Municipa<br>1 | Dr JS<br>MLM  | Siyabuswa-<br>C | 1969.             | 1724      | 0           | JS                | 510 | Dr JS<br>MLM | Municipa<br>1 | Dr JS<br>MLM  | Siyabuswa-<br>C |
| 1952.             | 659       | 0           | JS                | 540 | Dr JS<br>MLM | Municipa<br>1 | Dr JS<br>MLM  | Siyabuswa-<br>C | 1970.             | 1514      | 0           | JS                | 630 | Dr JS<br>MLM | Municipa<br>1 | Dr JS<br>MLM  | Siyabuswa-<br>C |
| 1953.             | 1815      | 0           | JS                | 540 | Dr JS<br>MLM | Municipa<br>1 | Dr JS<br>MLM  | Siyabuswa-<br>C | 1971.             | 1605      | 0           | JS                | 540 | Dr JS<br>MLM | Municipa<br>1 | Dr JS<br>MLM  | Siyabuswa-<br>C |
| 1954.             | 1309      | 0           | JS                | 630 | Dr JS<br>MLM | Municipa<br>1 | Dr JS<br>MLM  | Siyabuswa-<br>C | 1972.             | 384       | 0           | JS                | 540 | Dr JS<br>MLM | Municipa<br>1 | Dr JS<br>MLM  | Siyabuswa-<br>C |
| 1955.             | 1544      | 0           | JS                | 630 | Dr JS<br>MLM | Municipa<br>1 | Dr JS<br>MLM  | Siyabuswa-<br>C | 1973.             | 59        | 0           | JS                | 540 | Dr JS<br>MLM | Municipa<br>1 | Dr JS<br>MLM  | Siyabuswa-<br>C |
| 1956.             | 1597      | 0           | JS                | 540 | Dr JS<br>MLM | Municipa<br>1 | Dr JS<br>MLM  | Siyabuswa-<br>C | 1974.             | 550       | 0           | JS                | 722 | Dr JS<br>MLM | Municipa<br>1 | Dr JS<br>MLM  | Siyabuswa-<br>C |
| 1957.             | 2066      | 0           | JS                | 630 | Dr JS<br>MLM | Municipa<br>1 | Dr JS<br>MLM  | Siyabuswa-<br>C | 1975.             | 463       | 0           | JS                | 629 | Dr JS<br>MLM | Municipa<br>1 | Dr JS<br>MLM  | Siyabuswa-<br>C |
| 1958.             | 2135      | 0           | JS                | 540 | Dr JS<br>MLM | Municipa<br>1 | Dr JS<br>MLM  | Siyabuswa-<br>C | 1976.             | 482       | 0           | JS                | 630 | Dr JS<br>MLM | Municipa<br>1 | Dr JS<br>MLM  | Siyabuswa-<br>C |
| 1959.             | 2141      | 0           | JS                | 540 | Dr JS<br>MLM | Municipa<br>1 | Dr JS<br>MLM  | Siyabuswa-<br>C | 1977.             | 1495      | 0           | JS                | 630 | Dr JS<br>MLM | Municipa<br>1 | Dr JS<br>MLM  | Siyabuswa-<br>C |
| 1960.             | 2160      | 0           | JS                | 540 | Dr JS<br>MLM | Municipa<br>1 | Dr JS<br>MLM  | Siyabuswa-<br>C | 1978.             | 615       | 0           | JS                | 540 | Dr JS<br>MLM | Municipa<br>1 | Dr JS<br>MLM  | Siyabuswa-<br>C |
| 1961.             | 573       | 0           | JS                | 540 | Dr JS<br>MLM | Municipa<br>1 | Dr JS<br>MLM  | Siyabuswa-<br>C | 1979.             | 159       | 0           | JS                | 540 | Dr JS<br>MLM | Municipa<br>1 | Dr JS<br>MLM  | Siyabuswa-<br>C |