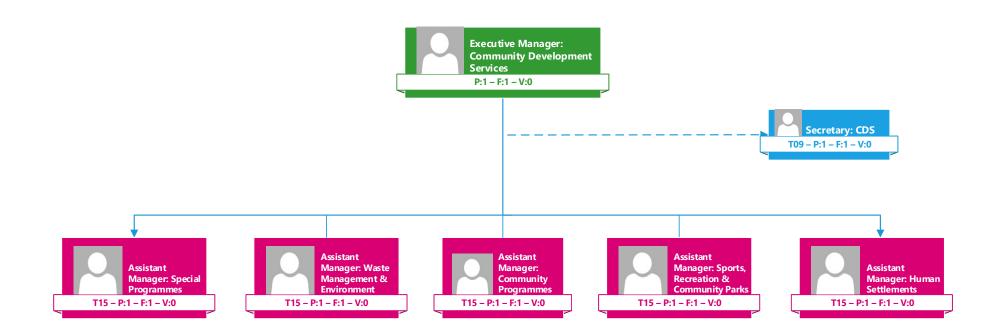

Page 88 | 327

| Num<br>berin<br>g | Erf<br>No | Port<br>ion | Maj<br>Regi<br>on | Sqm | Gov<br>Owner | OwnerC<br>at  | Owner<br>Name | Town Name       | Num<br>berin<br>g | Erf<br>No | Port<br>ion | Maj<br>Regi<br>on | Sqm | Gov<br>Owner | OwnerC<br>at  | Owner<br>Name | Town Name       |
|-------------------|-----------|-------------|-------------------|-----|--------------|---------------|---------------|-----------------|-------------------|-----------|-------------|-------------------|-----|--------------|---------------|---------------|-----------------|
| 1944.             | 278       | 0           | JS                | 540 | Dr JS<br>MLM | Municipa<br>1 | Dr JS<br>MLM  | Siyabuswa-<br>C | 1962.             | 1052      | 0           | JS                | 540 | Dr JS<br>MLM | Municipa<br>1 | Dr JS<br>MLM  | Siyabuswa-<br>C |
| 1945.             | 1100      | 0           | JS                | 540 | Dr JS<br>MLM | Municipa<br>1 | Dr JS<br>MLM  | Siyabuswa-<br>C | 1963.             | 1127      | 0           | JS                | 540 | Dr JS<br>MLM | Municipa<br>1 | Dr JS<br>MLM  | Siyabuswa-<br>C |
| 1946.             | 2097      | 0           | JS                | 540 | Dr JS<br>MLM | Municipa<br>1 | Dr JS<br>MLM  | Siyabuswa-<br>C | 1964.             | 1763      | 0           | JS                | 540 | Dr JS<br>MLM | Municipa<br>1 | Dr JS<br>MLM  | Siyabuswa-<br>C |
| 1947.             | 25        | 0           | JS                | 630 | Dr JS<br>MLM | Municipa<br>1 | Dr JS<br>MLM  | Siyabuswa-<br>C | 1965.             | 269       | 0           | JS                | 540 | Dr JS<br>MLM | Municipa<br>1 | Dr JS<br>MLM  | Siyabuswa-<br>C |
| 1948.             | 565       | 0           | JS                | 540 | Dr JS<br>MLM | Municipa<br>1 | Dr JS<br>MLM  | Siyabuswa-<br>C | 1966.             | 2079      | 0           | JS                | 631 | Dr JS<br>MLM | Municipa<br>1 | Dr JS<br>MLM  | Siyabuswa-<br>C |
| 1949.             | 55        | 0           | JR                | 955 | Dr JS<br>MLM | Municipa<br>1 | Dr JS<br>MLM  | Napier          | 1967.             | 279       | 0           | JS                | 540 | Dr JS<br>MLM | Municipa<br>1 | Dr JS<br>MLM  | Siyabuswa-<br>C |
| 1950.             | 135       | 0           | JR                | 993 | Dr JS<br>MLM | Municipa<br>1 | Dr JS<br>MLM  | Napier          | 1968.             | 555       | 0           | JS                | 676 | Dr JS<br>MLM | Municipa<br>1 | Dr JS<br>MLM  | Siyabuswa-<br>C |
| 1951.             | 837       | 0           | JS                | 630 | Dr JS<br>MLM | Municipa<br>1 | Dr JS<br>MLM  | Siyabuswa-<br>C | 1969.             | 1724      | 0           | JS                | 510 | Dr JS<br>MLM | Municipa<br>1 | Dr JS<br>MLM  | Siyabuswa-<br>C |
| 1952.             | 659       | 0           | JS                | 540 | Dr JS<br>MLM | Municipa<br>1 | Dr JS<br>MLM  | Siyabuswa-<br>C | 1970.             | 1514      | 0           | JS                | 630 | Dr JS<br>MLM | Municipa<br>1 | Dr JS<br>MLM  | Siyabuswa-<br>C |
| 1953.             | 1815      | 0           | JS                | 540 | Dr JS<br>MLM | Municipa<br>1 | Dr JS<br>MLM  | Siyabuswa-<br>C | 1971.             | 1605      | 0           | JS                | 540 | Dr JS<br>MLM | Municipa<br>1 | Dr JS<br>MLM  | Siyabuswa-<br>C |
| 1954.             | 1309      | 0           | JS                | 630 | Dr JS<br>MLM | Municipa<br>1 | Dr JS<br>MLM  | Siyabuswa-<br>C | 1972.             | 384       | 0           | JS                | 540 | Dr JS<br>MLM | Municipa<br>1 | Dr JS<br>MLM  | Siyabuswa-<br>C |
| 1955.             | 1544      | 0           | JS                | 630 | Dr JS<br>MLM | Municipa<br>1 | Dr JS<br>MLM  | Siyabuswa-<br>C | 1973.             | 59        | 0           | JS                | 540 | Dr JS<br>MLM | Municipa<br>1 | Dr JS<br>MLM  | Siyabuswa-<br>C |
| 1956.             | 1597      | 0           | JS                | 540 | Dr JS<br>MLM | Municipa<br>1 | Dr JS<br>MLM  | Siyabuswa-<br>C | 1974.             | 550       | 0           | JS                | 722 | Dr JS<br>MLM | Municipa<br>1 | Dr JS<br>MLM  | Siyabuswa-<br>C |
| 1957.             | 2066      | 0           | JS                | 630 | Dr JS<br>MLM | Municipa<br>1 | Dr JS<br>MLM  | Siyabuswa-<br>C | 1975.             | 463       | 0           | JS                | 629 | Dr JS<br>MLM | Municipa<br>1 | Dr JS<br>MLM  | Siyabuswa-<br>C |
| 1958.             | 2135      | 0           | JS                | 540 | Dr JS<br>MLM | Municipa<br>1 | Dr JS<br>MLM  | Siyabuswa-<br>C | 1976.             | 482       | 0           | JS                | 630 | Dr JS<br>MLM | Municipa<br>1 | Dr JS<br>MLM  | Siyabuswa-<br>C |
| 1959.             | 2141      | 0           | JS                | 540 | Dr JS<br>MLM | Municipa<br>1 | Dr JS<br>MLM  | Siyabuswa-<br>C | 1977.             | 1495      | 0           | JS                | 630 | Dr JS<br>MLM | Municipa<br>1 | Dr JS<br>MLM  | Siyabuswa-<br>C |
| 1960.             | 2160      | 0           | JS                | 540 | Dr JS<br>MLM | Municipa<br>1 | Dr JS<br>MLM  | Siyabuswa-<br>C | 1978.             | 615       | 0           | JS                | 540 | Dr JS<br>MLM | Municipa<br>1 | Dr JS<br>MLM  | Siyabuswa-<br>C |
| 1961.             | 573       | 0           | JS                | 540 | Dr JS<br>MLM | Municipa<br>1 | Dr JS<br>MLM  | Siyabuswa-<br>C | 1979.             | 159       | 0           | JS                | 540 | Dr JS<br>MLM | Municipa<br>1 | Dr JS<br>MLM  | Siyabuswa-<br>C |