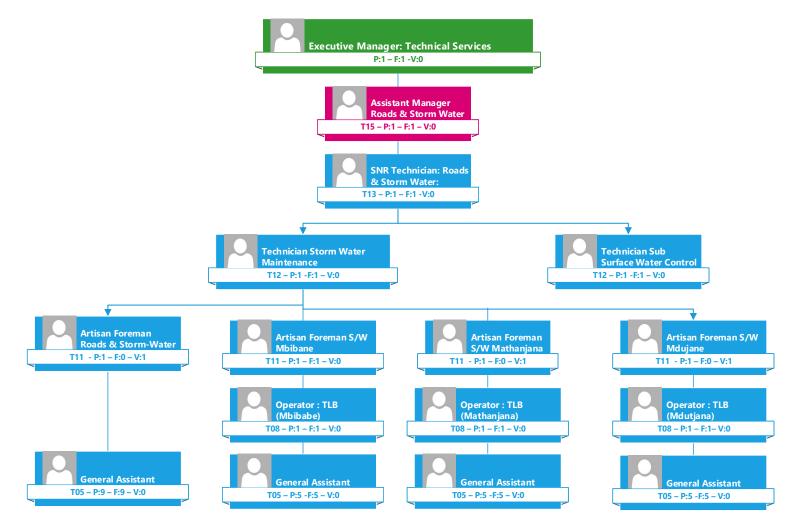

Page 88 | 327

| Num<br>berin<br>g | Erf<br>No | Port<br>ion | Maj<br>Regi<br>on | Sqm | Gov<br>Owner | OwnerC<br>at  | Owner<br>Name | Town Name       | Num<br>berin<br>g | Erf<br>No | Port<br>ion | Maj<br>Regi<br>on | Sqm | Gov<br>Owner | OwnerC<br>at  | Owner<br>Name | Town Name       |
|-------------------|-----------|-------------|-------------------|-----|--------------|---------------|---------------|-----------------|-------------------|-----------|-------------|-------------------|-----|--------------|---------------|---------------|-----------------|
| 1944.             | 278       | 0           | JS                | 540 | Dr JS<br>MLM | Municipa<br>1 | Dr JS<br>MLM  | Siyabuswa-<br>C | 1962.             | 1052      | 0           | JS                | 540 | Dr JS<br>MLM | Municipa<br>1 | Dr JS<br>MLM  | Siyabuswa-<br>C |
| 1945.             | 1100      | 0           | JS                | 540 | Dr JS<br>MLM | Municipa<br>1 | Dr JS<br>MLM  | Siyabuswa-<br>C | 1963.             | 1127      | 0           | JS                | 540 | Dr JS<br>MLM | Municipa<br>1 | Dr JS<br>MLM  | Siyabuswa-<br>C |
| 1946.             | 2097      | 0           | JS                | 540 | Dr JS<br>MLM | Municipa<br>1 | Dr JS<br>MLM  | Siyabuswa-<br>C | 1964.             | 1763      | 0           | JS                | 540 | Dr JS<br>MLM | Municipa<br>1 | Dr JS<br>MLM  | Siyabuswa-<br>C |
| 1947.             | 25        | 0           | JS                | 630 | Dr JS<br>MLM | Municipa<br>1 | Dr JS<br>MLM  | Siyabuswa-<br>C | 1965.             | 269       | 0           | JS                | 540 | Dr JS<br>MLM | Municipa<br>1 | Dr JS<br>MLM  | Siyabuswa-<br>C |
| 1948.             | 565       | 0           | JS                | 540 | Dr JS<br>MLM | Municipa<br>1 | Dr JS<br>MLM  | Siyabuswa-<br>C | 1966.             | 2079      | 0           | JS                | 631 | Dr JS<br>MLM | Municipa<br>1 | Dr JS<br>MLM  | Siyabuswa-<br>C |
| 1949.             | 55        | 0           | JR                | 955 | Dr JS<br>MLM | Municipa<br>1 | Dr JS<br>MLM  | Napier          | 1967.             | 279       | 0           | JS                | 540 | Dr JS<br>MLM | Municipa<br>1 | Dr JS<br>MLM  | Siyabuswa-<br>C |
| 1950.             | 135       | 0           | JR                | 993 | Dr JS<br>MLM | Municipa<br>1 | Dr JS<br>MLM  | Napier          | 1968.             | 555       | 0           | JS                | 676 | Dr JS<br>MLM | Municipa<br>1 | Dr JS<br>MLM  | Siyabuswa-<br>C |
| 1951.             | 837       | 0           | JS                | 630 | Dr JS<br>MLM | Municipa<br>1 | Dr JS<br>MLM  | Siyabuswa-<br>C | 1969.             | 1724      | 0           | JS                | 510 | Dr JS<br>MLM | Municipa<br>1 | Dr JS<br>MLM  | Siyabuswa-<br>C |
| 1952.             | 659       | 0           | JS                | 540 | Dr JS<br>MLM | Municipa<br>1 | Dr JS<br>MLM  | Siyabuswa-<br>C | 1970.             | 1514      | 0           | JS                | 630 | Dr JS<br>MLM | Municipa<br>1 | Dr JS<br>MLM  | Siyabuswa-<br>C |
| 1953.             | 1815      | 0           | JS                | 540 | Dr JS<br>MLM | Municipa<br>1 | Dr JS<br>MLM  | Siyabuswa-<br>C | 1971.             | 1605      | 0           | JS                | 540 | Dr JS<br>MLM | Municipa<br>1 | Dr JS<br>MLM  | Siyabuswa-<br>C |
| 1954.             | 1309      | 0           | JS                | 630 | Dr JS<br>MLM | Municipa<br>1 | Dr JS<br>MLM  | Siyabuswa-<br>C | 1972.             | 384       | 0           | JS                | 540 | Dr JS<br>MLM | Municipa<br>1 | Dr JS<br>MLM  | Siyabuswa-<br>C |
| 1955.             | 1544      | 0           | JS                | 630 | Dr JS<br>MLM | Municipa<br>1 | Dr JS<br>MLM  | Siyabuswa-<br>C | 1973.             | 59        | 0           | JS                | 540 | Dr JS<br>MLM | Municipa<br>1 | Dr JS<br>MLM  | Siyabuswa-<br>C |
| 1956.             | 1597      | 0           | JS                | 540 | Dr JS<br>MLM | Municipa<br>1 | Dr JS<br>MLM  | Siyabuswa-<br>C | 1974.             | 550       | 0           | JS                | 722 | Dr JS<br>MLM | Municipa<br>1 | Dr JS<br>MLM  | Siyabuswa-<br>C |
| 1957.             | 2066      | 0           | JS                | 630 | Dr JS<br>MLM | Municipa<br>1 | Dr JS<br>MLM  | Siyabuswa-<br>C | 1975.             | 463       | 0           | JS                | 629 | Dr JS<br>MLM | Municipa<br>1 | Dr JS<br>MLM  | Siyabuswa-<br>C |
| 1958.             | 2135      | 0           | JS                | 540 | Dr JS<br>MLM | Municipa<br>1 | Dr JS<br>MLM  | Siyabuswa-<br>C | 1976.             | 482       | 0           | JS                | 630 | Dr JS<br>MLM | Municipa<br>1 | Dr JS<br>MLM  | Siyabuswa-<br>C |
| 1959.             | 2141      | 0           | JS                | 540 | Dr JS<br>MLM | Municipa<br>1 | Dr JS<br>MLM  | Siyabuswa-<br>C | 1977.             | 1495      | 0           | JS                | 630 | Dr JS<br>MLM | Municipa<br>1 | Dr JS<br>MLM  | Siyabuswa-<br>C |
| 1960.             | 2160      | 0           | JS                | 540 | Dr JS<br>MLM | Municipa<br>1 | Dr JS<br>MLM  | Siyabuswa-<br>C | 1978.             | 615       | 0           | JS                | 540 | Dr JS<br>MLM | Municipa<br>1 | Dr JS<br>MLM  | Siyabuswa-<br>C |
| 1961.             | 573       | 0           | JS                | 540 | Dr JS<br>MLM | Municipa<br>1 | Dr JS<br>MLM  | Siyabuswa-<br>C | 1979.             | 159       | 0           | JS                | 540 | Dr JS<br>MLM | Municipa<br>1 | Dr JS<br>MLM  | Siyabuswa-<br>C |