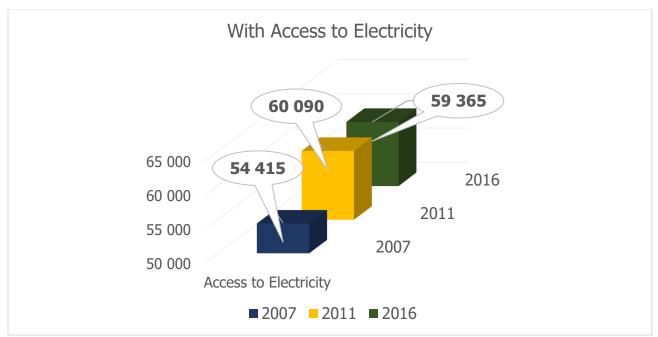

| ACCESS TO ELECTRICITY               |                                  |  |  |  |  |  |  |
|-------------------------------------|----------------------------------|--|--|--|--|--|--|
| Dr JS MLM Total Number of HH 64 027 |                                  |  |  |  |  |  |  |
| Access to electricity               | 64 027/100% (total number of HH) |  |  |  |  |  |  |
| No access to electricity            | 0/0% (total number of HH)        |  |  |  |  |  |  |