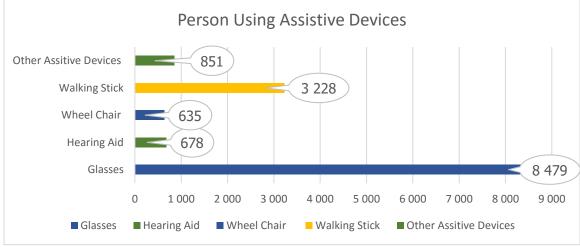

to the percentage of a population that depends on others for their well-being and survival. It is expressed by means of a dependency ratio. In the case of the dependency ratios of children/youth or of older people, these ratios are calculated based on the number of children (0-14 years old) and older persons (65 years or over) who depend on the working-age population (15-64 years old). They also indicate the implications for social and economic development of changes in a population's age structure, and point to broad trends in social support needs.



Stats SA 2016 Community Survey

The figure above illustrate youth dependency ratio focusing on 2011 stats and 2016 community survey. In 2011 youth dependency ratio was at 32.7%, and by 2016 community survey, the ratio was reduce to 32.3%.



#### **Disability**

Stats SA Community Survey 2016

#### Disability



**Households Living In RDP Houses** 



Source: Stats SA Community Profile

The above illustrates the number of households living in RDP houses across the Nkangala District Municipality. Emalahleni Local Municipality has the highest number of households living in RDP standards, and this is due to the fact that people move to Emalahleni in search of employment opportunities as a result of mining activities. It is followed by Steve Tshwete and Victor Khanye respectively. Due to slow economic growth, Dr JS Moroka has a small number of households living in an RDP houses as compared to Emalahleni and Steve Tshwete Local Municipalities.

# Households Perception on Quality of RDP Houses



Source: Stats SA Community Profile