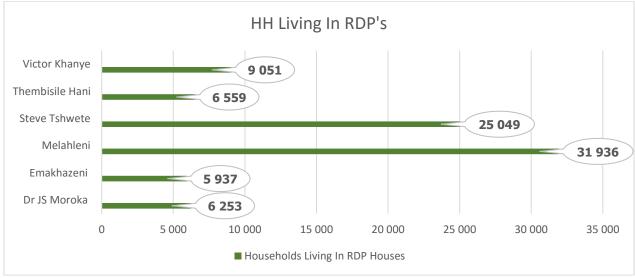

means of a dependency ratio. In the case of the dependency ratios of children/youth or of older people, these ratios are calculated based on the number of children (0-14 years old) and older persons (65 years or over) who depend on the working-age population (15-64 years old). They also indicate the implications for social and economic development of changes in a population's age structure, and point to broad trends in social support needs.



Stats SA 2016 Community Survey

The figure above illustrate youth dependency ratio focusing on 2011 stats and 2016 community survey. In 2011 youth dependency ratio was at 32.7%, and by 2016 community survey, the ratio was reduce to 32.3%.



#### **Disability**

Stats SA Community Survey 2016

#### Disability



**Households Living In RDP Houses** 



Source: Stats SA Community Profile

The above illustrates the number of households living in RDP houses across the Nkangala District Municipality. Emalahleni Local Municipality has the highest number of households living in RDP standards, and this is due to the fact that people move to Emalahleni in search of employment opportunities as a result of mining activities. It is followed by Steve Tshwete and Victor Khanye respectively. Due to slow economic growth, Dr JS Moroka has a small number of households living in an RDP houses as compared to Emalahleni and Steve Tshwete Local Municipalities.

# Households Perception on Quality of RDP Houses



Source: Stats SA Community Profile

#### Education



Source: Stats SA Community Profile 2016

#### Learner Enrollment and Pass Percentages

| Nam