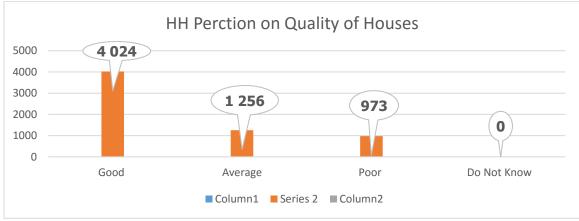

ey, the ratio was reduce to 32.3%.



#### **Disability**

Stats SA Community Survey 2016

#### Disability



**Households Living In RDP Houses** 



Source: Stats SA Community Profile

The above illustrates the number of households living in RDP houses across the Nkangala District Municipality. Emalahleni Local Municipality has the highest number of households living in RDP standards, and this is due to the fact that people move to Emalahleni in search of employment opportunities as a result of mining activities. It is followed by Steve Tshwete and Victor Khanye respectively. Due to slow economic growth, Dr JS Moroka has a small number of households living in an RDP houses as compared to Emalahleni and Steve Tshwete Local Municipalities.

# Households Perception on Quality of RDP Houses



Source: Stats SA Community Profile

#### Education



Source: Stats SA Community Profile 2016

#### Learner Enrollment and Pass Percentages

| Name of Circuit | Number of Learners per Grade |      |      | 2017 Pass % |      |     |
|-----------------|------------------------------|------|------|-------------|------|-----|
|                 | 10                           | 11   | 12   | 10          | 11   | 12  |
| Libangeni       | 1143                         | 853  | 563  | 65%         | 79%  | 72% |
| Mmamethlake     | 720                          | 696  | 508  | 64%         | 60%  | 60% |
| Siyabuswa       | 2042                         | 1600 | 733  | 46%         | 66%  | 67% |
| Marapyane       | 800                          | 574  | 423  | 57%         | 55%  | 69% |
| Nokaneng