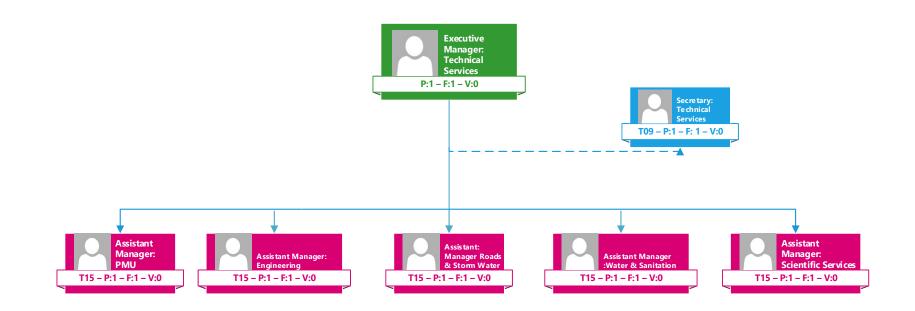

Page 88 | 327

| Num<br>berin<br>g | Erf<br>No | Port<br>ion | Maj<br>Regi<br>on | Sqm | Gov<br>Owner | OwnerC<br>at  | Owner<br>Name | Town Name       | Num<br>berin<br>g | Erf<br>No | Port<br>ion | Maj<br>Regi<br>on | Sqm | Gov<br>Owner | OwnerC<br>at  | Owner<br>Name | Town Name       |
|-------------------|-----------|-------------|-------------------|-----|--------------|---------------|---------------|-----------------|-------------------|-----------|-------------|-------------------|-----|--------------|---------------|---------------|-----------------|
| 1944.             | 278       | 0           | JS                | 540 | Dr JS<br>MLM | Municipa<br>1 | Dr JS<br>MLM  | Siyabuswa-<br>C | 1962.             | 1052      | 0           | JS                | 540 | Dr JS<br>MLM | Municipa<br>1 | Dr JS<br>MLM  | Siyabuswa-<br>C |
| 1945.             | 1100      | 0           | JS                | 540 | Dr JS<br>MLM | Municipa<br>1 | Dr JS<br>MLM  | Siyabuswa-<br>C | 1963.             | 1127      | 0           | JS                | 540 | Dr JS<br>MLM | Municipa<br>1 | Dr JS<br>MLM  | Siyabuswa-<br>C |
| 1946.             | 2097      | 0           | JS                | 540 | Dr JS<br>MLM | Municipa<br>1 | Dr JS<br>MLM  | Siyabuswa-<br>C | 1964.             | 1763      | 0           | JS                | 540 | Dr JS<br>MLM | Municipa<br>1 | Dr JS<br>MLM  | Siyabuswa-<br>C |
| 1947.             | 25        | 0           | JS                | 630 | Dr JS<br>MLM | Municipa<br>1 | Dr JS<br>MLM  | Siyabuswa-<br>C | 1965.             | 269       | 0           | JS                | 540 | Dr JS<br>MLM | Municipa<br>1 | Dr JS<br>MLM  | Siyabuswa-<br>C |
| 1948.             | 565       | 0           | JS                | 540 | Dr JS<br>MLM | Municipa<br>1 | Dr JS<br>MLM  | Siyabuswa-<br>C | 1966.             | 2079      | 0           | JS                | 631 | Dr JS<br>MLM | Municipa<br>1 | Dr JS<br>MLM  | Siyabuswa-<br>C |
| 1949.             | 55        | 0           | JR                | 955 | Dr JS<br>MLM | Municipa<br>1 | Dr JS<br>MLM  | Napier          | 1967.             | 279       | 0           | JS                | 540 | Dr JS<br>MLM | Municipa<br>1 | Dr JS<br>MLM  | Siyabuswa-<br>C |
| 1950.             | 135       | 0           | JR                | 993 | Dr JS<br>MLM | Municipa<br>1 | Dr JS<br>MLM  | Napier          | 1968.             | 555       | 0           | JS                | 676 | Dr JS<br>MLM | Municipa<br>1 | Dr JS<br>MLM  | Siyabuswa-<br>C |
| 1951.             | 837       | 0           | JS                | 630 | Dr JS<br>MLM | Municipa<br>1 | Dr JS<br>MLM  | Siyabuswa-<br>C | 1969.             | 1724      | 0           | JS                | 510 | Dr JS<br>MLM | Municipa<br>1 | Dr JS<br>MLM  | Siyabuswa-<br>C |
| 1952.             | 659       | 0           | JS                | 540 | Dr JS<br>MLM | Municipa<br>1 | Dr JS<br>MLM  | Siyabuswa-<br>C | 1970.             | 1514      | 0           | JS                | 630 | Dr JS<br>MLM | Municipa<br>1 | Dr JS<br>MLM  | Siyabuswa-<br>C |
| 1953.             | 1815      | 0           | JS                | 540 | Dr JS<br>MLM | Municipa<br>1 | Dr JS<br>MLM  | Siyabuswa-<br>C | 1971.             | 1605      | 0           | JS                | 540 | Dr JS<br>MLM | Municipa<br>1 | Dr JS<br>MLM  | Siyabuswa-<br>C |
| 1954.             | 1309      | 0           | JS                | 630 | Dr JS<br>MLM | Municipa<br>1 | Dr JS<br>MLM  | Siyabuswa-<br>C | 1972.             | 384       | 0           | JS                | 540 | Dr JS<br>MLM | Municipa<br>1 | Dr JS<br>MLM  | Siyabuswa-<br>C |
| 1955.             | 1544      | 0           | JS                | 630 | Dr JS<br>MLM | Municipa<br>1 | Dr JS<br>MLM  | Siyabuswa-<br>C | 1973.             | 59        | 0           | JS                | 540 | Dr JS<br>MLM | Municipa<br>1 | Dr JS<br>MLM  | Siyabuswa-<br>C |
| 1956.             | 1597      | 0           | JS                | 540 | Dr JS<br>MLM | Municipa<br>1 | Dr JS<br>MLM  | Siyabuswa-<br>C | 1974.             | 550       | 0           | JS                | 722 | Dr JS<br>MLM | Municipa<br>1 | Dr JS<br>MLM  | Siyabuswa-<br>C |
| 1957.             | 2066      | 0           | JS                | 630 | Dr JS<br>MLM | Municipa<br>1 | Dr JS<br>MLM  | Siyabuswa-<br>C | 1975.             | 463       | 0           | JS                | 629 | Dr JS<br>MLM | Municipa<br>1 | Dr JS<br>MLM  | Siyabuswa-<br>C |
| 1958.             | 2135      | 0           | JS                | 540 | Dr JS<br>MLM | Municipa<br>1 | Dr JS<br>MLM  | Siyabuswa-<br>C | 1976.             | 482       | 0           | JS                | 630 | Dr JS<br>MLM | Municipa<br>1 | Dr JS<br>MLM  | Siyabuswa-<br>C |
| 1959.             | 2141      | 0           | JS                | 540 | Dr JS<br>MLM | Municipa<br>1 | Dr JS<br>MLM  | Siyabuswa-<br>C | 1977.             | 1495      | 0           | JS                | 630 | Dr JS<br>MLM | Municipa<br>1 | Dr JS<br>MLM  | Siyabuswa-<br>C |
| 1960.             | 2160      | 0           | JS                | 540 | Dr JS<br>MLM | Municipa<br>1 | Dr JS<br>MLM  | Siyabuswa-<br>C | 1978.             | 615       | 0           | JS                | 540 | Dr JS<br>MLM | Municipa<br>1 | Dr JS<br>MLM  | Siyabuswa-<br>C |
| 1961.             | 573       | 0           | JS                | 540 | Dr JS<br>MLM | Municipa<br>1 | Dr JS<br>MLM  | Siyabuswa-<br>C | 1979.             | 159       | 0           | JS                | 540 | Dr JS<br>MLM | Municipa<br>1 | Dr JS<br>MLM  | Siyabuswa-<br>C |