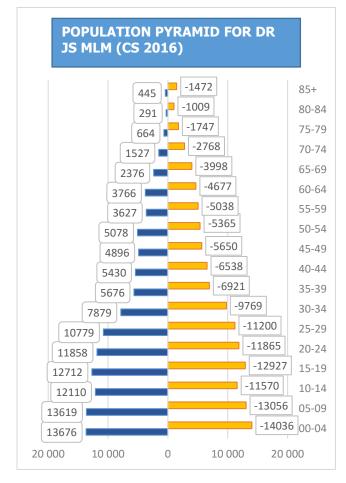

4 911 persons in 2016. The coloured community has increased by 64% which is 447 persons, from 246 persons in 2011 to 693 persons in 2016. Indian/ Asian community experienced the decrease of 51%, which is 326 persons from 669 persons in 2011 and 2016 respectively. The third decrease was in the White groups, which experience a 40% decrease, which is 85 persons in 2016, from 141 persons in 2011.

Figure shows how the population structure has changed between 2011 and 2016 for Dr JS Moroka Local Municipality. The structure shows that Dr JS Moroka Local Municipality has a youth population bulge which is similar to that of Mpumalanga province and that of the country. The figure indicates that a major proportion of the municipal population are people of working age.

#### **Population Pyramid,**



Population by Geography Type (Rural & Urban)

It should be noted from the figure above, the youth age population is a bulge, and on both side of the pyramid, this shows a population group decline between the ages of 20-24 as well as age group 30-34 as per the 2016 community survey. On average the margins on both youth population 20-24 and 30-34 on both male and females are slightly differed. These age groups are transition to adulthood which consist mainly of child bearing people and newly established families.

Dr JS Moroka Local Municipality population indicates a decline from age group 30-34 years until age group +80 years in line with 2016 community survey. There are less people in 2016 than 2011 in these age groups. These ages are the essential economically active population

for th