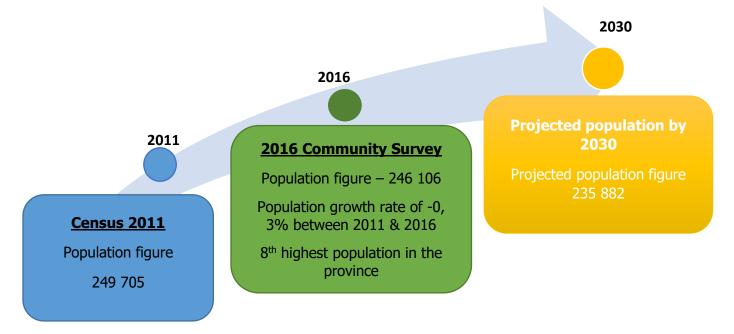

| Dr. JS MLM DEMOGRAPHICS |                  |         |  |
|-------------------------|------------------|---------|--|
|                         | Values           |         |  |
|                         | Male             | 96 691  |  |
| Indicator Population    | Female           | 149 325 |  |
|                         | 0-14 Children    | 78 067  |  |
|                         | 15 – 34 Youth    | 79 220  |  |
|                         | 35 – 64 Adults   | 62 662  |  |
|                         | 65 – 85 + Elders | 26 182  |  |
|                         | TOTAL            | 246 016 |  |