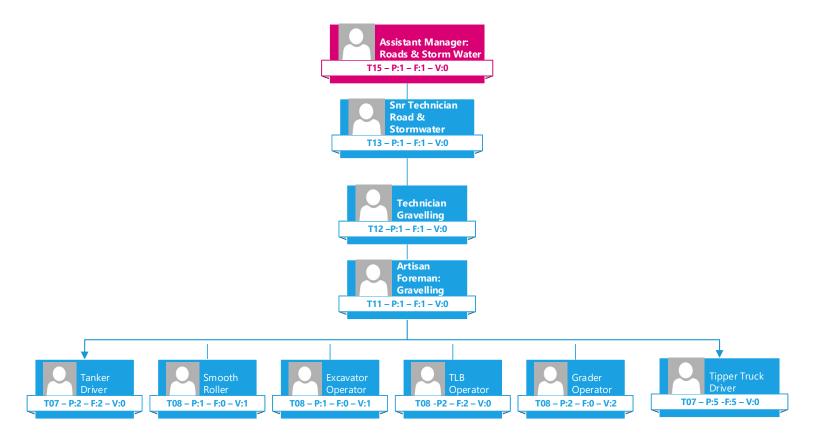

Page 88 | 327

| Num<br>berin<br>g | Erf<br>No | Port<br>ion | Maj<br>Regi<br>on | Sqm | Gov<br>Owner | OwnerC<br>at  | Owner<br>Name | Town Name       | Num<br>berin<br>g | Erf<br>No | Port<br>ion | Maj<br>Regi<br>on | Sqm | Gov<br>Owner | OwnerC<br>at  | Owner<br>Name | Town Name       |
|-------------------|-----------|-------------|-------------------|-----|--------------|---------------|---------------|-----------------|-------------------|-----------|-------------|-------------------|-----|--------------|---------------|---------------|-----------------|
| 1944.             | 278       | 0           | JS                | 540 | Dr JS<br>MLM | Municipa<br>1 | Dr JS<br>MLM  | Siyabuswa-<br>C | 1962.             | 1052      | 0           | JS                | 540 | Dr JS<br>MLM | Municipa<br>1 | Dr JS<br>MLM  | Siyabuswa-<br>C |
| 1945.             | 1100      | 0           | JS                | 540 | Dr JS<br>MLM | Municipa<br>1 | Dr JS<br>MLM  | Siyabuswa-<br>C | 1963.             | 1127      | 0           | JS                | 540 | Dr JS<br>MLM | Municipa<br>1 | Dr JS<br>MLM  | Siyabuswa-<br>C |
| 1946.             | 2097      | 0           | JS                | 540 | Dr JS<br>MLM | Municipa<br>1 | Dr JS<br>MLM  | Siyabuswa-<br>C | 1964.             | 1763      | 0           | JS                | 540 | Dr JS<br>MLM | Municipa<br>1 | Dr JS<br>MLM  | Siyabuswa-<br>C |
| 1947.             | 25        | 0           | JS                | 630 | Dr JS<br>MLM | Municipa<br>1 | Dr JS<br>MLM  | Siyabuswa-<br>C | 1965.             | 269       | 0           | JS                | 540 | Dr JS<br>MLM | Municipa<br>1 | Dr JS<br>MLM  | Siyabuswa-<br>C |
| 1948.             | 565       | 0           | JS                | 540 | Dr JS<br>MLM | Municipa<br>1 | Dr JS<br>MLM  | Siyabuswa-<br>C | 1966.             | 2079      | 0           | JS                | 631 | Dr JS<br>MLM | Municipa<br>1 | Dr JS<br>MLM  | Siyabuswa-<br>C |
| 1949.             | 55        | 0           | JR                | 955 | Dr JS<br>MLM | Municipa<br>1 | Dr JS<br>MLM  | Napier          | 1967.             | 279       | 0           | JS                | 540 | Dr JS<br>MLM | Municipa<br>1 | Dr JS<br>MLM  | Siyabuswa-<br>C |
| 1950.             | 135       | 0           | JR                | 993 | Dr JS<br>MLM | Municipa<br>1 | Dr JS<br>MLM  | Napier          | 1968.             | 555       | 0           | JS                | 676 | Dr JS<br>MLM | Municipa<br>1 | Dr JS<br>MLM  | Siyabuswa-<br>C |
| 1951.             | 837       | 0           | JS                | 630 | Dr JS<br>MLM | Municipa<br>1 | Dr JS<br>MLM  | Siyabuswa-<br>C | 1969.             | 1724      | 0           | JS                | 510 | Dr JS<br>MLM | Municipa<br>1 | Dr JS<br>MLM  | Siyabuswa-<br>C |
| 1952.             | 659       | 0           | JS                | 540 | Dr JS<br>MLM | Municipa<br>1 | Dr JS<br>MLM  | Siyabuswa-<br>C | 1970.             | 1514      | 0           | JS                | 630 | Dr JS<br>MLM | Municipa<br>1 | Dr JS<br>MLM  | Siyabuswa-<br>C |
| 1953.             | 1815      | 0           | JS                | 540 | Dr JS<br>MLM | Municipa<br>1 | Dr JS<br>MLM  | Siyabuswa-<br>C | 1971.             | 1605      | 0           | JS                | 540 | Dr JS<br>MLM | Municipa<br>1 | Dr JS<br>MLM  | Siyabuswa-<br>C |
| 1954.             | 1309      | 0           | JS                | 630 | Dr JS<br>MLM | Municipa<br>1 | Dr JS<br>MLM  | Siyabuswa-<br>C | 1972.             | 384       | 0           | JS                | 540 | Dr JS<br>MLM | Municipa<br>1 | Dr JS<br>MLM  | Siyabuswa-<br>C |
| 1955.             | 1544      | 0           | JS                | 630 | Dr JS<br>MLM | Municipa<br>1 | Dr JS<br>MLM  | Siyabuswa-<br>C | 1973.             | 59        | 0           | JS                | 540 | Dr JS<br>MLM | Municipa<br>1 | Dr JS<br>MLM  | Siyabuswa-<br>C |
| 1956.             | 1597      | 0           | JS                | 540 | Dr JS<br>MLM | Municipa<br>1 | Dr JS<br>MLM  | Siyabuswa-<br>C | 1974.             | 550       | 0           | JS                | 722 | Dr JS<br>MLM | Municipa<br>1 | Dr JS<br>MLM  | Siyabuswa-<br>C |
| 1957.             | 2066      | 0           | JS                | 630 | Dr JS<br>MLM | Municipa<br>1 | Dr JS<br>MLM  | Siyabuswa-<br>C | 1975.             | 463       | 0           | JS                | 629 | Dr JS<br>MLM | Municipa<br>1 | Dr JS<br>MLM  | Siyabuswa-<br>C |
| 1958.             | 2135      | 0           | JS                | 540 | Dr JS<br>MLM | Municipa<br>1 | Dr JS<br>MLM  | Siyabuswa-<br>C | 1976.             | 482       | 0           | JS                | 630 | Dr JS<br>MLM | Municipa<br>1 | Dr JS<br>MLM  | Siyabuswa-<br>C |
| 1959.             | 2141      | 0           | JS                | 540 | Dr JS<br>MLM | Municipa<br>1 | Dr JS<br>MLM  | Siyabuswa-<br>C | 1977.             | 1495      | 0           | JS                | 630 | Dr JS<br>MLM | Municipa<br>1 | Dr JS<br>MLM  | Siyabuswa-<br>C |
| 1960.             | 2160      | 0           | JS                | 540 | Dr JS<br>MLM | Municipa<br>1 | Dr JS<br>MLM  | Siyabuswa-<br>C | 1978.             | 615       | 0           | JS                | 540 | Dr JS<br>MLM | Municipa<br>1 | Dr JS<br>MLM  | Siyabuswa-<br>C |
| 1961.             | 573       | 0           | JS                | 540 | Dr JS<br>MLM | Municipa<br>1 | Dr JS<br>MLM  | Siyabuswa-<br>C | 1979.             | 159       | 0           | JS                | 540 | Dr JS<br>MLM | Municipa<br>1 | Dr JS<br>MLM  | Siyabuswa-<br>C |