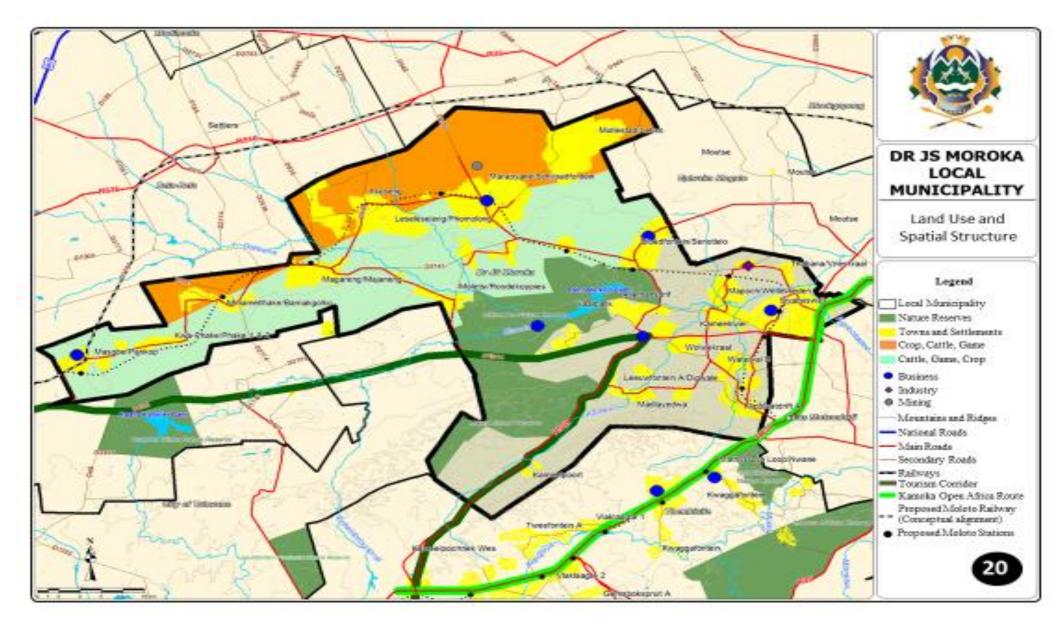

#### **Spatial Economy and Development Rationale**

#### Location

The Dr J.S. Moroka Local Municipality is located in the north-western corner of the Nkangala District and Mpumalanga Province. It is 1416, 49 km<sup>2</sup> in extent, representing 8.45% of the District land mass. The Municipality is approximately 1,416 square kilometres in extent and is bounded by the following entities; City of Johannesburg and Tshwane Metropolitan Council on the South and West; Thembisile-Hani LM on the South; Modimolle, Mookgopong and Bela- Bela LMs on the North; and Ephraim Mogale and Elias Motsoaledi LMs on the North East and Steve Tshwete and Emalahleni LM's on the East