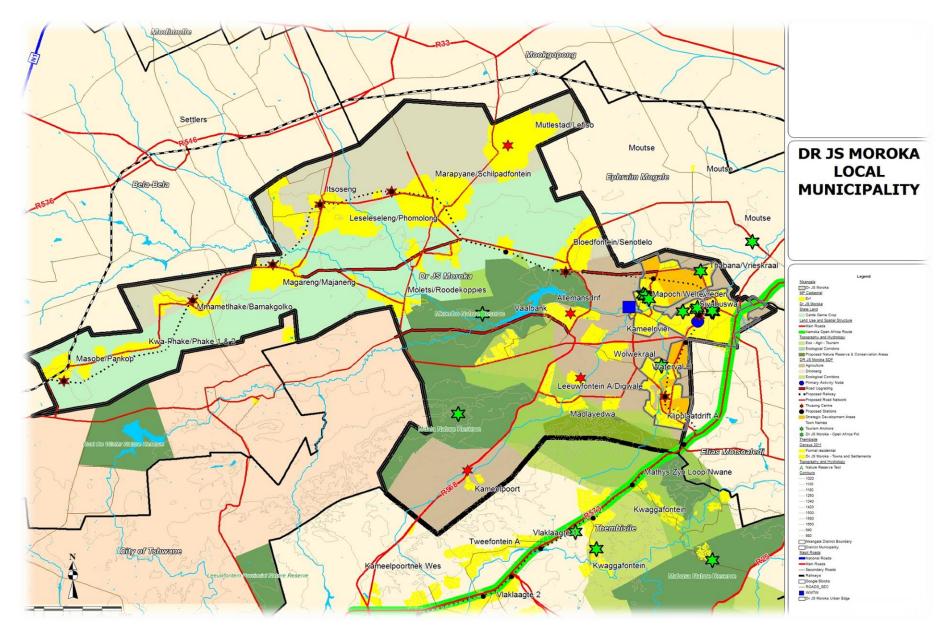

#### Location

The Dr J.S. Moroka Local Municipality is located in the north-western corner of the Nkangala District and Mpumalanga Province. It is 1416, 49 km<sup>2</sup> in extent, representing 8.45% of the District land mass. The Municipality is approximately 1,416 square kilometres in extent and is bounded by the following entities; City of Johannesburg and Tshwane Metropolitan Council on the South and West; Thembisile-Hani LM on the South; Modimolle, Mookgopong and Bela- Bela LMs on the North; and Ephraim Mogale and Elias Motsoaledi LMs on the North East and Steve Tshwete and Emalahleni LM's on the East