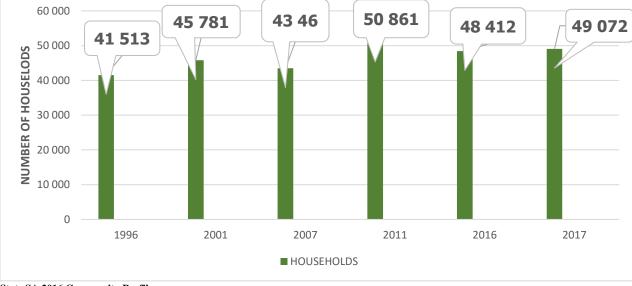

| JS MLM HOUSEHOLDS                            |  |  |
|----------------------------------------------|--|--|
| Households Total Number of Dr. JS MLM 64 027 |  |  |

| LAND SPECIFICS                           |                            |  |
|------------------------------------------|----------------------------|--|
| Land Surface                             | 1416, 4240 km <sup>2</sup> |  |
| Density 180/km <sup>2</sup> (460/sq. mi) |                            |  |