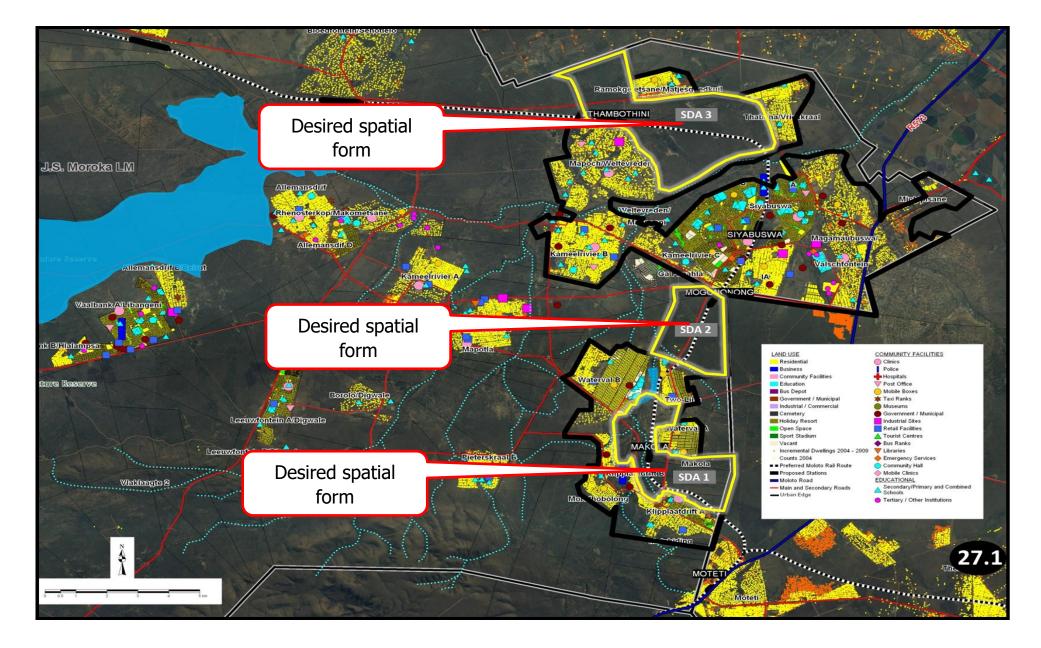

g                                      | Mining ,Tenure upgrading                                              | 1        |  |
| 27   | Leseleseleng ,Phomolong<br>Dark city ,Chris Hani              | Shopping mall                                                         | 1,2,3,4  |  |
| 29   | Part of Mmametlhake<br>Part of Phake Ratlhagane               | Development of new site                                               | 1        |  |
| 30   | Phake Rankaile ,Phake Rebone<br>Phake Mantlole ,Phake Thabeng | Grazing and ploughing land                                            | 1        |  |
| 31   | Masobe                                                        | Residential development                                               | 1        |  |



Page 280 | 327



Page 281 | 327



Page 282 | 327







#### **SECTION 3**

#### STRATEGIC PRIORITIES AND IMPLEMENTATION PLAN

#### KPA: MUNICIPAL TRANSFORMATION AND ORGANIZATIONAL DEVELOPMENT



# Organizational Transformation and Development

| Strategic<br>Objective | Strategic Priorities   | Baseline FY 2019/20     | Timeframe      |                |                | Accountable          |
|------------------------|------------------------|-------------------------|----------------|----------------|----------------|----------------------|
|                        |                        |                         | FY 19/20       | FY 20/21       | FY 21/22       |                      |
| Improve                | Review and             | Reviewed Policies       | Review and     | Review and     | Review and     | Ma