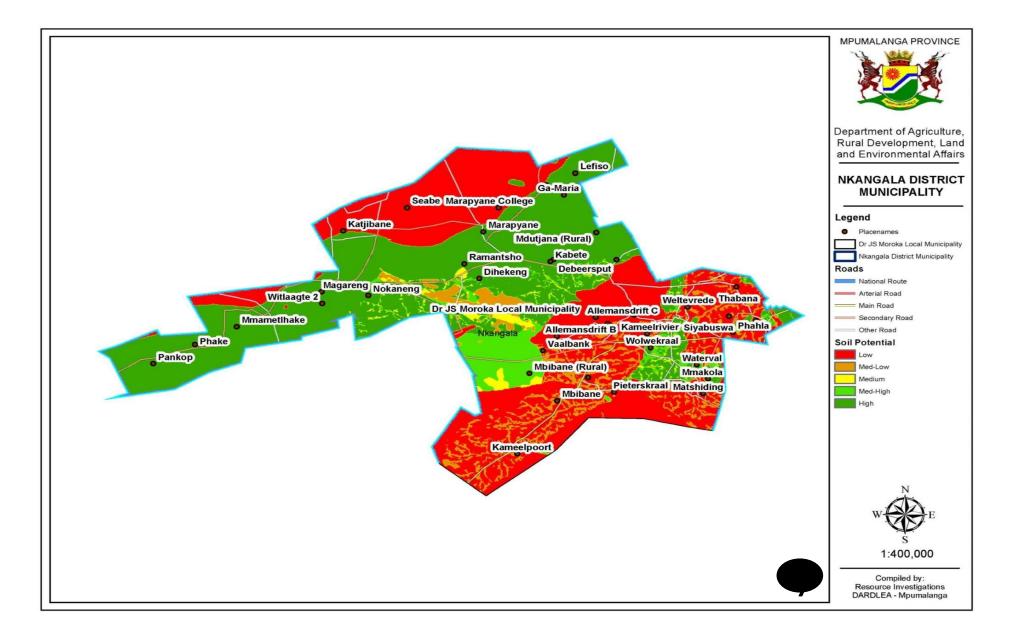

Opportunities in the municipal area

The Dr. JS Moroka Local Municipality is located close to Gauteng and within easy reach of Emalahleni, Groblersdal, Bela Bela and Marble hall. This serve as an opportunity for investors to invest in the municipal area especially at 35000m2 fully services Siyabuswa Industrial Park .Other opportunities are: Agriculture, Tourism, Manufacturing, Retail and construction.

#### 2.1.4 Locality

#### **Geographic Area**

Map1, below, shows Dr. JS MLM. Dr. JS MLM covers an area of approximately 100 000 hectares, with Siyabuswa as the major CBD. It is accessible from all the major centres of Gauteng, Mpumalanga and Limpopo, namely Johannesburg, Pretoria (Gauteng), Middelburg, Witbank (Mpumalanga), Marble Hall, Groblersdal and Bela – Bela to name but a few plans





### Page 101 | 327



Page 102 | 327



### **Population Distribution**



Figure shows Nkangala District Municipalities population distribution from 2011 to 2016. There has been a growth of **137 492** persons in the past 5 years, from **1 308 132** persons in 2011 to **1 445 624** persons in 2016. This indicates that Emalahleni Local Municipality is the most populated municipality of all NDM local municipalities. Only Dr. JS Moroka Local Municipality experience the decline from period 2011-to-2016, with the population dropping from 249 705 to 246 016. The picture indicates that people are from Dr. JS Moroka Local Municipality to neighboring municipalities, district and provinces, mainly in search of employment since the economy of Dr. JS Moroka Local Municipality is small and not gro