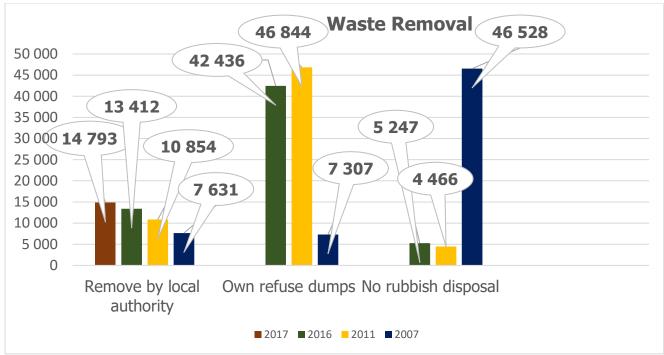

| WATER AND SANITATION                  |                                   |  |  |  |  |  |
|---------------------------------------|-----------------------------------|--|--|--|--|--|
| WATER                                 |                                   |  |  |  |  |  |
| Dr. JS MLM Total Number of HH         | 64 027                            |  |  |  |  |  |
| Access to drinking water              | 62 508/97,6% (total number of HH) |  |  |  |  |  |
| No access to drinking water           | 1 519/2,4% (total number of HH)   |  |  |  |  |  |
|                                       |                                   |  |  |  |  |  |
| SANIT                                 | TATION                            |  |  |  |  |  |
| Dr. JS MLM Total Number of HH         | 64 027                            |  |  |  |  |  |
| Access to sanitation                  | 64 027                            |  |  |  |  |  |
| Access to VIP & CWB                   | 49 072/76,6% (total number of HH) |  |  |  |  |  |
| Flush Toilets Connected to the system | 10 231/15,9% (total number of HH) |  |  |  |  |  |
| No access to toilet                   | 4 724/7,5% (total number of HH)   |  |  |  |  |  |
| WASTE I                               | REMOVAL                           |  |  |  |  |  |
| Dr. JS MLM Total Number of HH         | 64 027                            |  |  |  |  |  |
| Access to waste removal               | 14 793/23% (total number of HH)   |  |  |  |  |  |
|                                       | 49 234/77% (total number of HH)   |  |  |  |  |  |
| No access to waste removal            |                                   |  |  |  |  |  |