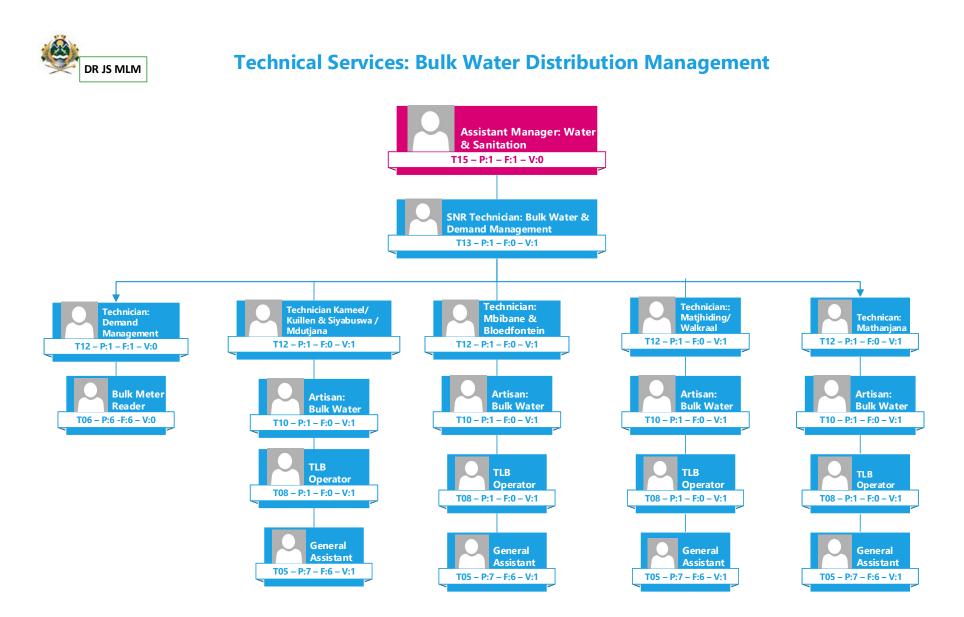

Page 88 | 327

| Num<br>berin<br>g | Erf<br>No | Port<br>ion | Maj<br>Regi<br>on | Sqm | Gov<br>Owner | OwnerC<br>at  | Owner<br>Name | Town Name       | Num<br>berin<br>g | Erf<br>No | Port<br>ion | Maj<br>Regi<br>on | Sqm | Gov<br>Owner | OwnerC<br>at  | Owner<br>Name | Town Name       |
|-------------------|-----------|-------------|-------------------|-----|--------------|---------------|---------------|-----------------|-------------------|-----------|-------------|-------------------|-----|--------------|---------------|---------------|-----------------|
| 1944.             | 278       | 0           | JS                | 540 | Dr JS<br>MLM | Municipa<br>1 | Dr JS<br>MLM  | Siyabuswa-<br>C | 1962.             | 1052      | 0           | JS                | 540 | Dr JS<br>MLM | Municipa<br>1 | Dr JS<br>MLM  | Siyabuswa-<br>C |
| 1945.             | 1100      | 0           | JS                | 540 | Dr JS<br>MLM | Municipa<br>1 | Dr JS<br>MLM  | Siyabuswa-<br>C | 1963.             | 1127      | 0           | JS                | 540 | Dr JS<br>MLM | Municipa<br>1 | Dr JS<br>MLM  | Siyabuswa-<br>C |
| 1946.             | 2097      | 0           | JS                | 540 | Dr JS<br>MLM | Municipa<br>1 | Dr JS<br>MLM  | Siyabuswa-<br>C | 1964.             | 1763      | 0           | JS                | 540 | Dr JS<br>MLM | Municipa<br>1 | Dr JS<br>MLM  | Siyabuswa-<br>C |
| 1947.             | 25        | 0           | JS                | 630 | Dr JS<br>MLM | Municipa<br>1 | Dr JS<br>MLM  | Siyabuswa-<br>C | 1965.             | 269       | 0           | JS                | 540 | Dr JS<br>MLM | Municipa<br>1 | Dr JS<br>MLM  | Siyabuswa-<br>C |
| 1948.             | 565       | 0           | JS                | 540 | Dr JS<br>MLM | Municipa<br>1 | Dr JS<br>MLM  | Siyabuswa-<br>C | 1966.             | 2079      | 0           | JS                | 631 | Dr JS<br>MLM | Municipa<br>1 | Dr JS<br>MLM  | Siyabuswa-<br>C |
| 1949.             | 55        | 0           | JR                | 955 | Dr JS<br>MLM | Municipa<br>1 | Dr JS<br>MLM  | Napier          | 1967.             | 279       | 0           | JS                | 540 | Dr JS<br>MLM | Municipa<br>1 | Dr JS<br>MLM  | Siyabuswa-<br>C |
| 1950.             | 135       | 0           | JR                | 993 | Dr JS<br>MLM | Municipa<br>1 | Dr JS<br>MLM  | Napier          | 1968.             | 555       | 0           | JS                | 676 | Dr JS<br>MLM | Municipa<br>1 | Dr JS<br>MLM  | Siyabuswa-<br>C |
| 1951.             | 837       | 0           | JS                | 630 | Dr JS<br>MLM | Municipa<br>1 | Dr JS<br>MLM  | Siyabuswa-<br>C | 1969.             | 1724      | 0           | JS                | 510 | Dr JS<br>MLM | Municipa<br>1 | Dr JS<br>MLM  | Siyabuswa-<br>C |
| 1952.             | 659       | 0           | JS                | 540 | Dr JS<br>MLM | Municipa<br>1 | Dr JS<br>MLM  | Siyabuswa-<br>C | 1970.             | 1514      | 0           | JS                | 630 | Dr JS<br>MLM | Municipa<br>1 | Dr JS<br>MLM  | Siyabuswa-<br>C |
| 1953.             | 1815      | 0           | JS                | 540 | Dr JS<br>MLM | Municipa<br>1 | Dr JS<br>MLM  | Siyabuswa-<br>C | 1971.             | 1605      | 0           | JS                | 540 | Dr JS<br>MLM | Municipa<br>1 | Dr JS<br>MLM  | Siyabuswa-<br>C |
| 1954.             | 1309      | 0           | JS                | 630 | Dr JS<br>MLM | Municipa<br>1 | Dr JS<br>MLM  | Siyabuswa-<br>C | 1972.             | 384       | 0           | JS                | 540 | Dr JS<br>MLM | Municipa<br>1 | Dr JS<br>MLM  | Siyabuswa-<br>C |
| 1955.             | 1544      | 0           | JS                | 630 | Dr JS<br>MLM | Municipa<br>1 | Dr JS<br>MLM  | Siyabuswa-<br>C | 1973.             | 59        | 0           | JS                | 540 | Dr JS<br>MLM | Municipa<br>1 | Dr JS<br>MLM  | Siyabuswa-<br>C |
| 1956.             | 1597      | 0           | JS                | 540 | Dr JS<br>MLM | Municipa<br>1 | Dr JS<br>MLM  | Siyabuswa-<br>C | 1974.             | 550       | 0           | JS                | 722 | Dr JS<br>MLM | Municipa<br>1 | Dr JS<br>MLM  | Siyabuswa-<br>C |
| 1957.             | 2066      | 0           | JS                | 630 | Dr JS<br>MLM | Municipa<br>1 | Dr JS<br>MLM  | Siyabuswa-<br>C | 1975.             | 463       | 0           | JS                | 629 | Dr JS<br>MLM | Municipa<br>1 | Dr JS<br>MLM  | Siyabuswa-<br>C |
| 1958.             | 2135      | 0           | JS                | 540 | Dr JS<br>MLM | Municipa<br>1 | Dr JS<br>MLM  | Siyabuswa-<br>C | 1976.             | 482       | 0           | JS                | 630 | Dr JS<br>MLM | Municipa<br>1 | Dr JS<br>MLM  | Siyabuswa-<br>C |
| 1959.             | 2141      | 0           | JS                | 540 | Dr JS<br>MLM | Municipa<br>1 | Dr JS<br>MLM  | Siyabuswa-<br>C | 1977.             | 1495      | 0           | JS                | 630 | Dr JS<br>MLM | Municipa<br>1 | Dr JS<br>MLM  | Siyabuswa-<br>C |
| 1960.             | 2160      | 0           | JS                | 540 | Dr JS<br>MLM | Municipa<br>1 | Dr JS<br>MLM  | Siyabuswa-<br>C | 1978.             | 615       | 0           | JS                | 540 | Dr JS<br>MLM | Municipa<br>1 | Dr JS<br>MLM  | Siyabuswa-<br>C |
| 1961.             | 573       | 0           | JS                | 540 | Dr JS<br>MLM | Municipa<br>1 | Dr JS<br>MLM  | Siyabuswa-<br>C | 1979.             | 159       | 0           | JS                | 540 | Dr JS<br>MLM | Municipa<br>1 | Dr JS<br>MLM  | Siyabuswa-<br>C |