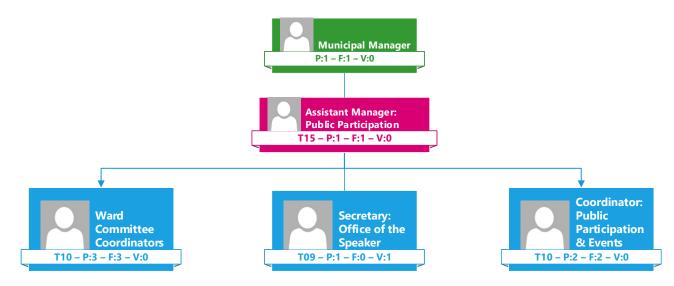

Page 88 | 327

| Num<br>berin<br>g | Erf<br>No | Port<br>ion | Maj<br>Regi<br>on | Sqm | Gov<br>Owner | OwnerC<br>at  | Owner<br>Name | Town Name       | Num<br>berin<br>g | Erf<br>No | Port<br>ion | Maj<br>Regi<br>on | Sqm | Gov<br>Owner | OwnerC<br>at  | Owner<br>Name | Town Name       |
|-------------------|-----------|-------------|-------------------|-----|--------------|---------------|---------------|-----------------|-------------------|-----------|-------------|-------------------|-----|--------------|---------------|---------------|-----------------|
| 1944.             | 278       | 0           | JS                | 540 | Dr JS<br>MLM | Municipa<br>1 | Dr JS<br>MLM  | Siyabuswa-<br>C | 1962.             | 1052      | 0           | JS                | 540 | Dr JS<br>MLM | Municipa<br>1 | Dr JS<br>MLM  | Siyabuswa-<br>C |
| 1945.             | 1100      | 0           | JS                | 540 | Dr JS<br>MLM | Municipa<br>1 | Dr JS<br>MLM  | Siyabuswa-<br>C | 1963.             | 1127      | 0           | JS                | 540 | Dr JS<br>MLM | Municipa<br>1 | Dr JS<br>MLM  | Siyabuswa-<br>C |
| 1946.             | 2097      | 0           | JS                | 540 | Dr JS<br>MLM | Municipa<br>1 | Dr JS<br>MLM  | Siyabuswa-<br>C | 1964.             | 1763      | 0           | JS                | 540 | Dr JS<br>MLM | Municipa<br>1 | Dr JS<br>MLM  | Siyabuswa-<br>C |
| 1947.             | 25        | 0           | JS                | 630 | Dr JS<br>MLM | Municipa<br>1 | Dr JS<br>MLM  | Siyabuswa-<br>C | 1965.             | 269       | 0           | JS                | 540 | Dr JS<br>MLM | Municipa<br>1 | Dr JS<br>MLM  | Siyabuswa-<br>C |
| 1948.             | 565       | 0           | JS                | 540 | Dr JS<br>MLM | Municipa<br>1 | Dr JS<br>MLM  | Siyabuswa-<br>C | 1966.             | 2079      | 0           | JS                | 631 | Dr JS<br>MLM | Municipa<br>1 | Dr JS<br>MLM  | Siyabuswa-<br>C |
| 1949.             | 55        | 0           | JR                | 955 | Dr JS<br>MLM | Municipa<br>1 | Dr JS<br>MLM  | Napier          | 1967.             | 279       | 0           | JS                | 540 | Dr JS<br>MLM | Municipa<br>1 | Dr JS<br>MLM  | Siyabuswa-<br>C |
| 1950.             | 135       | 0           | JR                | 993 | Dr JS<br>MLM | Municipa<br>1 | Dr JS<br>MLM  | Napier          | 1968.             | 555       | 0           | JS                | 676 | Dr JS<br>MLM | Municipa<br>1 | Dr JS<br>MLM  | Siyabuswa-<br>C |
| 1951.             | 837       | 0           | JS                | 630 | Dr JS<br>MLM | Municipa<br>1 | Dr JS<br>MLM  | Siyabuswa-<br>C | 1969.             | 1724      | 0           | JS                | 510 | Dr JS<br>MLM | Municipa<br>1 | Dr JS<br>MLM  | Siyabuswa-<br>C |
| 1952.             | 659       | 0           | JS                | 540 | Dr JS<br>MLM | Municipa<br>1 | Dr JS<br>MLM  | Siyabuswa-<br>C | 1970.             | 1514      | 0           | JS                | 630 | Dr JS<br>MLM | Municipa<br>1 | Dr JS<br>MLM  | Siyabuswa-<br>C |
| 1953.             | 1815      | 0           | JS                | 540 | Dr JS<br>MLM | Municipa<br>1 | Dr JS<br>MLM  | Siyabuswa-<br>C | 1971.             | 1605      | 0           | JS                | 540 | Dr JS<br>MLM | Municipa<br>1 | Dr JS<br>MLM  | Siyabuswa-<br>C |
| 1954.             | 1309      | 0           | JS                | 630 | Dr JS<br>MLM | Municipa<br>1 | Dr JS<br>MLM  | Siyabuswa-<br>C | 1972.             | 384       | 0           | JS                | 540 | Dr JS<br>MLM | Municipa<br>1 | Dr JS<br>MLM  | Siyabuswa-<br>C |
| 1955.             | 1544      | 0           | JS                | 630 | Dr JS<br>MLM | Municipa<br>1 | Dr JS<br>MLM  | Siyabuswa-<br>C | 1973.             | 59        | 0           | JS                | 540 | Dr JS<br>MLM | Municipa<br>1 | Dr JS<br>MLM  | Siyabuswa-<br>C |
| 1956.             | 1597      | 0           | JS                | 540 | Dr JS<br>MLM | Municipa<br>1 | Dr JS<br>MLM  | Siyabuswa-<br>C | 1974.             | 550       | 0           | JS                | 722 | Dr JS<br>MLM | Municipa<br>1 | Dr JS<br>MLM  | Siyabuswa-<br>C |
| 1957.             | 2066      | 0           | JS                | 630 | Dr JS<br>MLM | Municipa<br>1 | Dr JS<br>MLM  | Siyabuswa-<br>C | 1975.             | 463       | 0           | JS                | 629 | Dr JS<br>MLM | Municipa<br>1 | Dr JS<br>MLM  | Siyabuswa-<br>C |
| 1958.             | 2135      | 0           | JS                | 540 | Dr JS<br>MLM | Municipa<br>1 | Dr JS<br>MLM  | Siyabuswa-<br>C | 1976.             | 482       | 0           | JS                | 630 | Dr JS<br>MLM | Municipa<br>1 | Dr JS<br>MLM  | Siyabuswa-<br>C |
| 1959.             | 2141      | 0           | JS                | 540 | Dr JS<br>MLM | Municipa<br>1 | Dr JS<br>MLM  | Siyabuswa-<br>C | 1977.             | 1495      | 0           | JS                | 630 | Dr JS<br>MLM | Municipa<br>1 | Dr JS<br>MLM  | Siyabuswa-<br>C |
| 1960.             | 2160      | 0           | JS                | 540 | Dr JS<br>MLM | Municipa<br>1 | Dr JS<br>MLM  | Siyabuswa-<br>C | 1978.             | 615       | 0           | JS                | 540 | Dr JS<br>MLM | Municipa<br>1 | Dr JS<br>MLM  | Siyabuswa-<br>C |
| 1961.             | 573       | 0           | JS                | 540 | Dr JS<br>MLM | Municipa<br>1 | Dr JS<br>MLM  | Siyabuswa-<br>C | 1979.             | 159       | 0           | JS                | 540 | Dr JS<br>MLM | Municipa<br>1 | Dr JS<br>MLM  | Siyabuswa-<br>C |