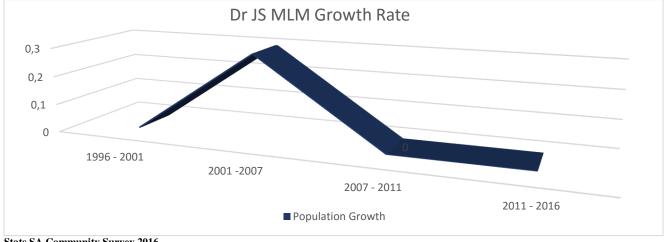

ala District Municipalities population distribution from 2011 to 2016. There has been a growth of **137 492** persons in the past 5 years, from **1 308 132** persons in 2011 to **1 445 624** persons in 2016. This indicates that Emalahleni Local Municipality is the most populated municipality of all NDM local municipalities. Only Dr. JS Moroka Local Municipality experience the decline from period 2011-to-2016, with the population dropping from 249 705 to 246 016. The picture indicates that people are from Dr. JS Moroka Local Municipality to neighboring municipalities, district and provinces, mainly in search of employment since the economy of Dr. JS Moroka Local Municipality is small and not growing at a pace expected.

#### **Population Data and Projections**



### Dr JS MLM Growth Rate



Stats SA Community Survey 2016

The figure above indicates Dr. JS Moroka Municipality average population change from year to year. The population average growth had experience decrease and increases rate. For instance, between 1996 to 2001, the rate was -1.2% and between year 2001 to 2007 it is estimated that average growth was 0.3%, that shows slightly increase, and from 2007 to 2016 the municipality experience the average decreases of -0.5% in population growth.

#### **Population growth Rate (%)**



### **Stats SA Community Survey 2016**

### Status Quo Assessment, Basic Service Delivery & Infrastructure

Dr JS MLM proportional distribution of population groups



Stats SA 2016 Community Survey

Figure above indicates, the proportional population groups of Dr. JS Moroka Local Municip