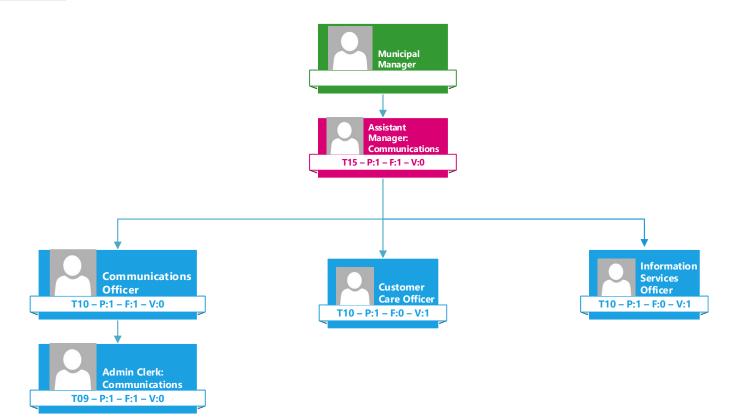

Page 88 | 327

| Num<br>berin<br>g | Erf<br>No | Port<br>ion | Maj<br>Regi<br>on | Sqm | Gov<br>Owner | OwnerC<br>at  | Owner<br>Name | Town Name       | Num<br>berin<br>g | Erf<br>No | Port<br>ion | Maj<br>Regi<br>on | Sqm | Gov<br>Owner | OwnerC<br>at  | Owner<br>Name | Town Name       |
|-------------------|-----------|-------------|-------------------|-----|--------------|---------------|---------------|-----------------|-------------------|-----------|-------------|-------------------|-----|--------------|---------------|---------------|-----------------|
| 1944.             | 278       | 0           | JS                | 540 | Dr JS<br>MLM | Municipa<br>1 | Dr JS<br>MLM  | Siyabuswa-<br>C | 1962.             | 1052      | 0           | JS                | 540 | Dr JS<br>MLM | Municipa<br>1 | Dr JS<br>MLM  | Siyabuswa-<br>C |
| 1945.             | 1100      | 0           | JS                | 540 | Dr JS<br>MLM | Municipa<br>1 | Dr JS<br>MLM  | Siyabuswa-<br>C | 1963.             | 1127      | 0           | JS                | 540 | Dr JS<br>MLM | Municipa<br>1 | Dr JS<br>MLM  | Siyabuswa-<br>C |
| 1946.             | 2097      | 0           | JS                | 540 | Dr JS<br>MLM | Municipa<br>1 | Dr JS<br>MLM  | Siyabuswa-<br>C | 1964.             | 1763      | 0           | JS                | 540 | Dr JS<br>MLM | Municipa<br>1 | Dr JS<br>MLM  | Siyabuswa-<br>C |
| 1947.             | 25        | 0           | JS                | 630 | Dr JS<br>MLM | Municipa<br>1 | Dr JS<br>MLM  | Siyabuswa-<br>C | 1965.             | 269       | 0           | JS                | 540 | Dr JS<br>MLM | Municipa<br>1 | Dr JS<br>MLM  | Siyabuswa-<br>C |
| 1948.             | 565       | 0           | JS                | 540 | Dr JS<br>MLM | Municipa<br>1 | Dr JS<br>MLM  | Siyabuswa-<br>C | 1966.             | 2079      | 0           | JS                | 631 | Dr JS<br>MLM | Municipa<br>1 | Dr JS<br>MLM  | Siyabuswa-<br>C |
| 1949.             | 55        | 0           | JR                | 955 | Dr JS<br>MLM | Municipa<br>1 | Dr JS<br>MLM  | Napier          | 1967.             | 279       | 0           | JS                | 540 | Dr JS<br>MLM | Municipa<br>1 | Dr JS<br>MLM  | Siyabuswa-<br>C |
| 1950.             | 135       | 0           | JR                | 993 | Dr JS<br>MLM | Municipa<br>1 | Dr JS<br>MLM  | Napier          | 1968.             | 555       | 0           | JS                | 676 | Dr JS<br>MLM | Municipa<br>1 | Dr JS<br>MLM  | Siyabuswa-<br>C |
| 1951.             | 837       | 0           | JS                | 630 | Dr JS<br>MLM | Municipa<br>1 | Dr JS<br>MLM  | Siyabuswa-<br>C | 1969.             | 1724      | 0           | JS                | 510 | Dr JS<br>MLM | Municipa<br>1 | Dr JS<br>MLM  | Siyabuswa-<br>C |
| 1952.             | 659       | 0           | JS                | 540 | Dr JS<br>MLM | Municipa<br>1 | Dr JS<br>MLM  | Siyabuswa-<br>C | 1970.             | 1514      | 0           | JS                | 630 | Dr JS<br>MLM | Municipa<br>1 | Dr JS<br>MLM  | Siyabuswa-<br>C |
| 1953.             | 1815      | 0           | JS                | 540 | Dr JS<br>MLM | Municipa<br>1 | Dr JS<br>MLM  | Siyabuswa-<br>C | 1971.             | 1605      | 0           | JS                | 540 | Dr JS<br>MLM | Municipa<br>1 | Dr JS<br>MLM  | Siyabuswa-<br>C |
| 1954.             | 1309      | 0           | JS                | 630 | Dr JS<br>MLM | Municipa<br>1 | Dr JS<br>MLM  | Siyabuswa-<br>C | 1972.             | 384       | 0           | JS                | 540 | Dr JS<br>MLM | Municipa<br>1 | Dr JS<br>MLM  | Siyabuswa-<br>C |
| 1955.             | 1544      | 0           | JS                | 630 | Dr JS<br>MLM | Municipa<br>1 | Dr JS<br>MLM  | Siyabuswa-<br>C | 1973.             | 59        | 0           | JS                | 540 | Dr JS<br>MLM | Municipa<br>1 | Dr JS<br>MLM  | Siyabuswa-<br>C |
| 1956.             | 1597      | 0           | JS                | 540 | Dr JS<br>MLM | Municipa<br>1 | Dr JS<br>MLM  | Siyabuswa-<br>C | 1974.             | 550       | 0           | JS                | 722 | Dr JS<br>MLM | Municipa<br>1 | Dr JS<br>MLM  | Siyabuswa-<br>C |
| 1957.             | 2066      | 0           | JS                | 630 | Dr JS<br>MLM | Municipa<br>1 | Dr JS<br>MLM  | Siyabuswa-<br>C | 1975.             | 463       | 0           | JS                | 629 | Dr JS<br>MLM | Municipa<br>1 | Dr JS<br>MLM  | Siyabuswa-<br>C |
| 1958.             | 2135      | 0           | JS                | 540 | Dr JS<br>MLM | Municipa<br>1 | Dr JS<br>MLM  | Siyabuswa-<br>C | 1976.             | 482       | 0           | JS                | 630 | Dr JS<br>MLM | Municipa<br>1 | Dr JS<br>MLM  | Siyabuswa-<br>C |
| 1959.             | 2141      | 0           | JS                | 540 | Dr JS<br>MLM | Municipa<br>1 | Dr JS<br>MLM  | Siyabuswa-<br>C | 1977.             | 1495      | 0           | JS                | 630 | Dr JS<br>MLM | Municipa<br>1 | Dr JS<br>MLM  | Siyabuswa-<br>C |
| 1960.             | 2160      | 0           | JS                | 540 | Dr JS<br>MLM | Municipa<br>1 | Dr JS<br>MLM  | Siyabuswa-<br>C | 1978.             | 615       | 0           | JS                | 540 | Dr JS<br>MLM | Municipa<br>1 | Dr JS<br>MLM  | Siyabuswa-<br>C |
| 1961.             | 573       | 0           | JS                | 540 | Dr JS<br>MLM | Municipa<br>1 | Dr JS<br>MLM  | Siyabuswa-<br>C | 1979.             | 159       | 0           | JS                | 540 | Dr JS<br>MLM | Municipa<br>1 | Dr JS<br>MLM  | Siyabuswa-<br>C |