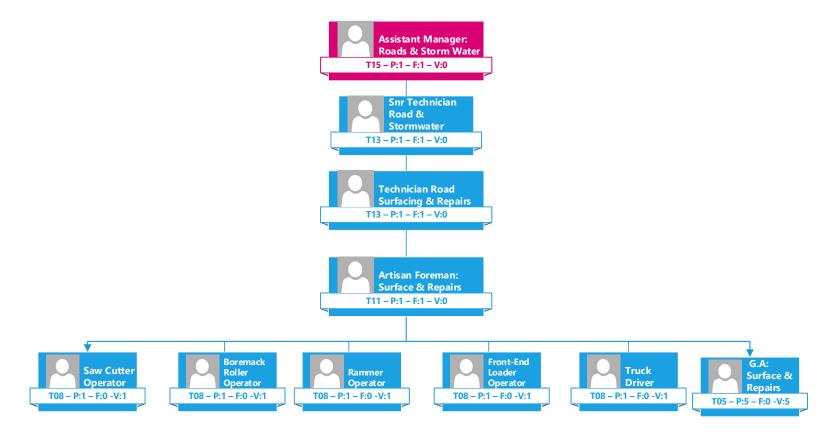

Page 88 | 327

| Num<br>berin<br>g | Erf<br>No | Port<br>ion | Maj<br>Regi<br>on | Sqm | Gov<br>Owner | OwnerC<br>at  | Owner<br>Name | Town Name       | Num<br>berin<br>g | Erf<br>No | Port<br>ion | Maj<br>Regi<br>on | Sqm | Gov<br>Owner | OwnerC<br>at  | Owner<br>Name | Town Name       |
|-------------------|-----------|-------------|-------------------|-----|--------------|---------------|---------------|-----------------|-------------------|-----------|-------------|-------------------|-----|--------------|---------------|---------------|-----------------|
| 1944.             | 278       | 0           | JS                | 540 | Dr JS<br>MLM | Municipa<br>1 | Dr JS<br>MLM  | Siyabuswa-<br>C | 1962.             | 1052      | 0           | JS                | 540 | Dr JS<br>MLM | Municipa<br>1 | Dr JS<br>MLM  | Siyabuswa-<br>C |
| 1945.             | 1100      | 0           | JS                | 540 | Dr JS<br>MLM | Municipa<br>1 | Dr JS<br>MLM  | Siyabuswa-<br>C | 1963.             | 1127      | 0           | JS                | 540 | Dr JS<br>MLM | Municipa<br>1 | Dr JS<br>MLM  | Siyabuswa-<br>C |
| 1946.             | 2097      | 0           | JS                | 540 | Dr JS<br>MLM | Municipa<br>1 | Dr JS<br>MLM  | Siyabuswa-<br>C | 1964.             | 1763      | 0           | JS                | 540 | Dr JS<br>MLM | Municipa<br>1 | Dr JS<br>MLM  | Siyabuswa-<br>C |
| 1947.             | 25        | 0           | JS                | 630 | Dr JS<br>MLM | Municipa<br>1 | Dr JS<br>MLM  | Siyabuswa-<br>C | 1965.             | 269       | 0           | JS                | 540 | Dr JS<br>MLM | Municipa<br>1 | Dr JS<br>MLM  | Siyabuswa-<br>C |
| 1948.             | 565       | 0           | JS                | 540 | Dr JS<br>MLM | Municipa<br>1 | Dr JS<br>MLM  | Siyabuswa-<br>C | 1966.             | 2079      | 0           | JS                | 631 | Dr JS<br>MLM | Municipa<br>1 | Dr JS<br>MLM  | Siyabuswa-<br>C |
| 1949.             | 55        | 0           | JR                | 955 | Dr JS<br>MLM | Municipa<br>1 | Dr JS<br>MLM  | Napier          | 1967.             | 279       | 0           | JS                | 540 | Dr JS<br>MLM | Municipa<br>1 | Dr JS<br>MLM  | Siyabuswa-<br>C |
| 1950.             | 135       | 0           | JR                | 993 | Dr JS<br>MLM | Municipa<br>1 | Dr JS<br>MLM  | Napier          | 1968.             | 555       | 0           | JS                | 676 | Dr JS<br>MLM | Municipa<br>1 | Dr JS<br>MLM  | Siyabuswa-<br>C |
| 1951.             | 837       | 0           | JS                | 630 | Dr JS<br>MLM | Municipa<br>1 | Dr JS<br>MLM  | Siyabuswa-<br>C | 1969.             | 1724      | 0           | JS                | 510 | Dr JS<br>MLM | Municipa<br>1 | Dr JS<br>MLM  | Siyabuswa-<br>C |
| 1952.             | 659       | 0           | JS                | 540 | Dr JS<br>MLM | Municipa<br>1 | Dr JS<br>MLM  | Siyabuswa-<br>C | 1970.             | 1514      | 0           | JS                | 630 | Dr JS<br>MLM | Municipa<br>1 | Dr JS<br>MLM  | Siyabuswa-<br>C |
| 1953.             | 1815      | 0           | JS                | 540 | Dr JS<br>MLM | Municipa<br>1 | Dr JS<br>MLM  | Siyabuswa-<br>C | 1971.             | 1605      | 0           | JS                | 540 | Dr JS<br>MLM | Municipa<br>1 | Dr JS<br>MLM  | Siyabuswa-<br>C |
| 1954.             | 1309      | 0           | JS                | 630 | Dr JS<br>MLM | Municipa<br>1 | Dr JS<br>MLM  | Siyabuswa-<br>C | 1972.             | 384       | 0           | JS                | 540 | Dr JS<br>MLM | Municipa<br>1 | Dr JS<br>MLM  | Siyabuswa-<br>C |
| 1955.             | 1544      | 0           | JS                | 630 | Dr JS<br>MLM | Municipa<br>1 | Dr JS<br>MLM  | Siyabuswa-<br>C | 1973.             | 59        | 0           | JS                | 540 | Dr JS<br>MLM | Municipa<br>1 | Dr JS<br>MLM  | Siyabuswa-<br>C |
| 1956.             | 1597      | 0           | JS                | 540 | Dr JS<br>MLM | Municipa<br>1 | Dr JS<br>MLM  | Siyabuswa-<br>C | 1974.             | 550       | 0           | JS                | 722 | Dr JS<br>MLM | Municipa<br>1 | Dr JS<br>MLM  | Siyabuswa-<br>C |
| 1957.             | 2066      | 0           | JS                | 630 | Dr JS<br>MLM | Municipa<br>1 | Dr JS<br>MLM  | Siyabuswa-<br>C | 1975.             | 463       | 0           | JS                | 629 | Dr JS<br>MLM | Municipa<br>1 | Dr JS<br>MLM  | Siyabuswa-<br>C |
| 1958.             | 2135      | 0           | JS                | 540 | Dr JS<br>MLM | Municipa<br>1 | Dr JS<br>MLM  | Siyabuswa-<br>C | 1976.             | 482       | 0           | JS                | 630 | Dr JS<br>MLM | Municipa<br>1 | Dr JS<br>MLM  | Siyabuswa-<br>C |
| 1959.             | 2141      | 0           | JS                | 540 | Dr JS<br>MLM | Municipa<br>1 | Dr JS<br>MLM  | Siyabuswa-<br>C | 1977.             | 1495      | 0           | JS                | 630 | Dr JS<br>MLM | Municipa<br>1 | Dr JS<br>MLM  | Siyabuswa-<br>C |
| 1960.             | 2160      | 0           | JS                | 540 | Dr JS<br>MLM | Municipa<br>1 | Dr JS<br>MLM  | Siyabuswa-<br>C | 1978.             | 615       | 0           | JS                | 540 | Dr JS<br>MLM | Municipa<br>1 | Dr JS<br>MLM  | Siyabuswa-<br>C |
| 1961.             | 573       | 0           | JS                | 540 | Dr JS<br>MLM | Municipa<br>1 | Dr JS<br>MLM  | Siyabuswa-<br>C | 1979.             | 159       | 0           | JS                | 540 | Dr JS<br>MLM | Municipa<br>1 | Dr JS<br>MLM  | Siyabuswa-<br>C |