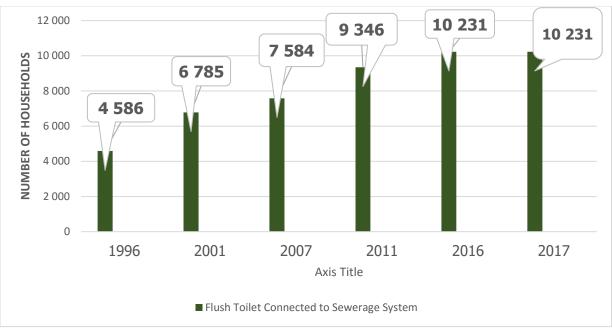

| WATER AND SANITATION                  |                                   |  |  |  |  |  |
|---------------------------------------|-----------------------------------|--|--|--|--|--|
| WATER                                 |                                   |  |  |  |  |  |
| Dr. JS MLM Total Number of HH         | 64 027                            |  |  |  |  |  |
| Access to drinking water              | 62 508/97,6% (total number of HH) |  |  |  |  |  |
| No access to drinking water           | 1 519/2,4% (total number of HH)   |  |  |  |  |  |
|                                       |                                   |  |  |  |  |  |
| SANIT                                 | TATION                            |  |  |  |  |  |
| Dr. JS MLM Total Number of HH         | 64 027                            |  |  |  |  |  |
| Access to sanitation                  | 64 027                            |  |  |  |  |  |
| Access to VIP & CWB                   | 49 072/76,6% (total number of HH) |  |  |  |  |  |
| Flush Toilets Connected to the system | 10 231/15,9% (total number of HH) |  |  |  |  |  |
| No access to toilet                   | 4 724/7,5% (total number of HH)   |  |  |  |  |  |
| WASTE I                               | REMOVAL                           |  |  |  |  |  |
| Dr. JS MLM Total Number of HH         | 64 027                            |  |  |  |  |  |
| Access to waste removal               | 14 793/23% (total number of HH)   |  |  |  |  |  |
|                                       | 49 234/77% (total number of HH)   |  |  |  |  |  |
| No access to waste removal            |                                   |  |  |  |  |  |