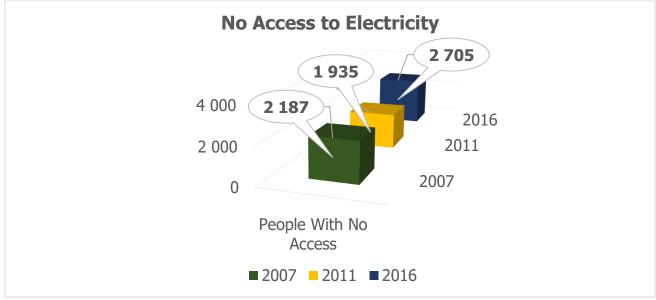

| ACCESS TO ELECTRICITY               |                                  |  |  |  |  |  |  |
|-------------------------------------|----------------------------------|--|--|--|--|--|--|
| Dr JS MLM Total Number of HH 64 027 |                                  |  |  |  |  |  |  |
| Access to electricity               | 64 027/100% (total number of HH) |  |  |  |  |  |  |
| No access to electricity            | 0/0% (total number of HH)        |  |  |  |  |  |  |