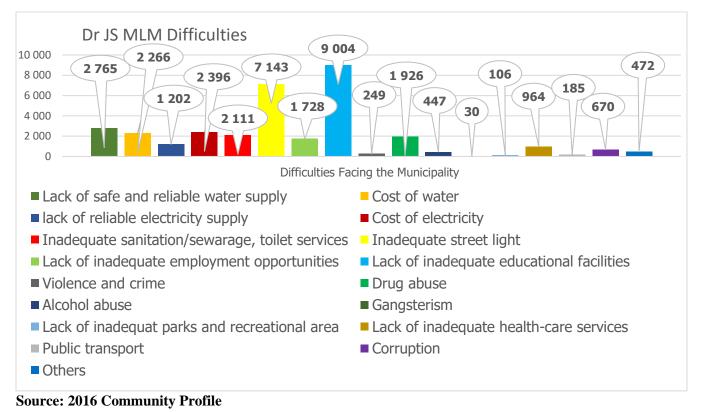

| WATER AND SANITATION                  |                                   |  |  |  |  |  |
|---------------------------------------|-----------------------------------|--|--|--|--|--|
| WATER                                 |                                   |  |  |  |  |  |
| Dr. JS MLM Total Number of HH         | 64 027                            |  |  |  |  |  |
| Access to drinking water              | 62 508/97,6% (total number of HH) |  |  |  |  |  |
| No access to drinking water           | 1 519/2,4% (total number of HH)   |  |  |  |  |  |
|                                       |                                   |  |  |  |  |  |
| SANIT                                 | TATION                            |  |  |  |  |  |
| Dr. JS MLM Total Number of HH         | 64 027                            |  |  |  |  |  |
| Access to sanitation                  | 64 027                            |  |  |  |  |  |
| Access to VIP & CWB                   | 49 072/76,6% (total number of HH) |  |  |  |  |  |
| Flush Toilets Connected to the system | 10 231/15,9% (total number of HH) |  |  |  |  |  |
| No access to toilet                   | 4 724/7,5% (total number of HH)   |  |  |  |  |  |
| WASTE I                               | REMOVAL                           |  |  |  |  |  |
| Dr. JS MLM Total Number of HH         | 64 027                            |  |  |  |  |  |
| Access to waste removal               | 14 793/23% (total number of HH)   |  |  |  |  |  |
|                                       | 49 234/77% (total number of HH)   |  |  |  |  |  |
| No access to waste removal            |                                   |  |  |  |  |  |