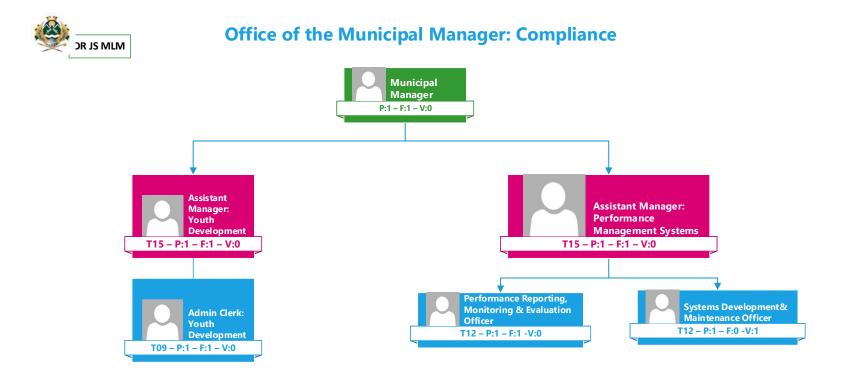

Page 88 | 327

| Num<br>berin<br>g | Erf<br>No | Port<br>ion | Maj<br>Regi<br>on | Sqm | Gov<br>Owner | OwnerC<br>at  | Owner<br>Name | Town Name       | Num<br>berin<br>g | Erf<br>No | Port<br>ion | Maj<br>Regi<br>on | Sqm | Gov<br>Owner | OwnerC<br>at  | Owner<br>Name | Town Name       |
|-------------------|-----------|-------------|-------------------|-----|--------------|---------------|---------------|-----------------|-------------------|-----------|-------------|-------------------|-----|--------------|---------------|---------------|-----------------|
| 1944.             | 278       | 0           | JS                | 540 | Dr JS<br>MLM | Municipa<br>1 | Dr JS<br>MLM  | Siyabuswa-<br>C | 1962.             | 1052      | 0           | JS                | 540 | Dr JS<br>MLM | Municipa<br>1 | Dr JS<br>MLM  | Siyabuswa-<br>C |
| 1945.             | 1100      | 0           | JS                | 540 | Dr JS<br>MLM | Municipa<br>1 | Dr JS<br>MLM  | Siyabuswa-<br>C | 1963.             | 1127      | 0           | JS                | 540 | Dr JS<br>MLM | Municipa<br>1 | Dr JS<br>MLM  | Siyabuswa-<br>C |
| 1946.             | 2097      | 0           | JS                | 540 | Dr JS<br>MLM | Municipa<br>1 | Dr JS<br>MLM  | Siyabuswa-<br>C | 1964.             | 1763      | 0           | JS                | 540 | Dr JS<br>MLM | Municipa<br>1 | Dr JS<br>MLM  | Siyabuswa-<br>C |
| 1947.             | 25        | 0           | JS                | 630 | Dr JS<br>MLM | Municipa<br>1 | Dr JS<br>MLM  | Siyabuswa-<br>C | 1965.             | 269       | 0           | JS                | 540 | Dr JS<br>MLM | Municipa<br>1 | Dr JS<br>MLM  | Siyabuswa-<br>C |
| 1948.             | 565       | 0           | JS                | 540 | Dr JS<br>MLM | Municipa<br>1 | Dr JS<br>MLM  | Siyabuswa-<br>C | 1966.             | 2079      | 0           | JS                | 631 | Dr JS<br>MLM | Municipa<br>1 | Dr JS<br>MLM  | Siyabuswa-<br>C |
| 1949.             | 55        | 0           | JR                | 955 | Dr JS<br>MLM | Municipa<br>1 | Dr JS<br>MLM  | Napier          | 1967.             | 279       | 0           | JS                | 540 | Dr JS<br>MLM | Municipa<br>1 | Dr JS<br>MLM  | Siyabuswa-<br>C |
| 1950.             | 135       | 0           | JR                | 993 | Dr JS<br>MLM | Municipa<br>1 | Dr JS<br>MLM  | Napier          | 1968.             | 555       | 0           | JS                | 676 | Dr JS<br>MLM | Municipa<br>1 | Dr JS<br>MLM  | Siyabuswa-<br>C |
| 1951.             | 837       | 0           | JS                | 630 | Dr JS<br>MLM | Municipa<br>1 | Dr JS<br>MLM  | Siyabuswa-<br>C | 1969.             | 1724      | 0           | JS                | 510 | Dr JS<br>MLM | Municipa<br>1 | Dr JS<br>MLM  | Siyabuswa-<br>C |
| 1952.             | 659       | 0           | JS                | 540 | Dr JS<br>MLM | Municipa<br>1 | Dr JS<br>MLM  | Siyabuswa-<br>C | 1970.             | 1514      | 0           | JS                | 630 | Dr JS<br>MLM | Municipa<br>1 | Dr JS<br>MLM  | Siyabuswa-<br>C |
| 1953.             | 1815      | 0           | JS                | 540 | Dr JS<br>MLM | Municipa<br>1 | Dr JS<br>MLM  | Siyabuswa-<br>C | 1971.             | 1605      | 0           | JS                | 540 | Dr JS<br>MLM | Municipa<br>1 | Dr JS<br>MLM  | Siyabuswa-<br>C |
| 1954.             | 1309      | 0           | JS                | 630 | Dr JS<br>MLM | Municipa<br>1 | Dr JS<br>MLM  | Siyabuswa-<br>C | 1972.             | 384       | 0           | JS                | 540 | Dr JS<br>MLM | Municipa<br>1 | Dr JS<br>MLM  | Siyabuswa-<br>C |
| 1955.             | 1544      | 0           | JS                | 630 | Dr JS<br>MLM | Municipa<br>1 | Dr JS<br>MLM  | Siyabuswa-<br>C | 1973.             | 59        | 0           | JS                | 540 | Dr JS<br>MLM | Municipa<br>1 | Dr JS<br>MLM  | Siyabuswa-<br>C |
| 1956.             | 1597      | 0           | JS                | 540 | Dr JS<br>MLM | Municipa<br>1 | Dr JS<br>MLM  | Siyabuswa-<br>C | 1974.             | 550       | 0           | JS                | 722 | Dr JS<br>MLM | Municipa<br>1 | Dr JS<br>MLM  | Siyabuswa-<br>C |
| 1957.             | 2066      | 0           | JS                | 630 | Dr JS<br>MLM | Municipa<br>1 | Dr JS<br>MLM  | Siyabuswa-<br>C | 1975.             | 463       | 0           | JS                | 629 | Dr JS<br>MLM | Municipa<br>1 | Dr JS<br>MLM  | Siyabuswa-<br>C |
| 1958.             | 2135      | 0           | JS                | 540 | Dr JS<br>MLM | Municipa<br>1 | Dr JS<br>MLM  | Siyabuswa-<br>C | 1976.             | 482       | 0           | JS                | 630 | Dr JS<br>MLM | Municipa<br>1 | Dr JS<br>MLM  | Siyabuswa-<br>C |
| 1959.             | 2141      | 0           | JS                | 540 | Dr JS<br>MLM | Municipa<br>1 | Dr JS<br>MLM  | Siyabuswa-<br>C | 1977.             | 1495      | 0           | JS                | 630 | Dr JS<br>MLM | Municipa<br>1 | Dr JS<br>MLM  | Siyabuswa-<br>C |
| 1960.             | 2160      | 0           | JS                | 540 | Dr JS<br>MLM | Municipa<br>1 | Dr JS<br>MLM  | Siyabuswa-<br>C | 1978.             | 615       | 0           | JS                | 540 | Dr JS<br>MLM | Municipa<br>1 | Dr JS<br>MLM  | Siyabuswa-<br>C |
| 1961.             | 573       | 0           | JS                | 540 | Dr JS<br>MLM | Municipa<br>1 | Dr JS<br>MLM  | Siyabuswa-<br>C | 1979.             | 159       | 0           | JS                | 540 | Dr JS<br>MLM | Municipa<br>1 | Dr JS<br>MLM  | Siyabuswa-<br>C |