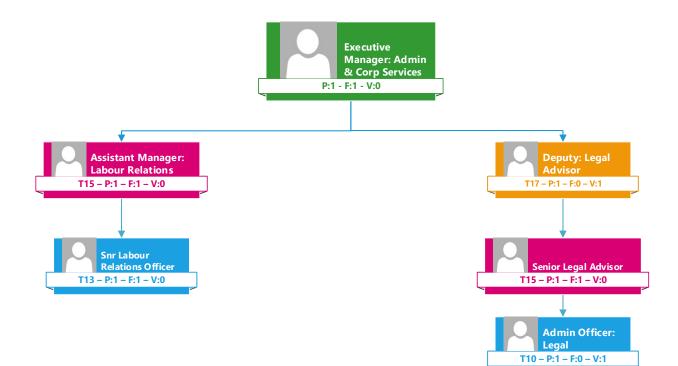

## **TABLE OF CONTENTS**

| Dr JS MLM AT A GLANCE                                                | 04  |
|----------------------------------------------------------------------|-----|
| ACRONYMS                                                             | 08  |
| DEFINITION OF TERMS                                                  | 10  |
| EXECUTIVE MAYOR FOREWORD                                             | 11  |
| INTRODUCTION BY MUNICIPAL MANAGER                                    | 12  |
| VISION & MISSION                                                     | 14  |
| LEGISLATIVE FRAMEWORK                                                | 16  |
| SECTION 1: IDP PROCESS PLAN                                          |     |
| 1.2 Legislation                                                      | 23  |
| 1.3 Background                                                       | 23  |
| 1.4 Timeframes for IDP Process Plan                                  | 23  |
| 1.5 Issues of Roles and Responsibilities                             | 26  |
| SECTION 2: SITUATIONAL ANALYSIS                                      |     |
| 2.1 Municipal Profile                                                | 98  |
| 2.1.1 Historical Backround                                           | 98  |
| 2.2 Demographic Profile of the Municipality                          | 99  |
| 2.3 Status Quo Assessment, Basic Service Delivery and Infrastructure | 104 |
| 2.4 Environmental Analysis                                           | 121 |
| 2.5 Social Analysis                                                  | 122 |
| 2.6 Institutional Analysis                                           | 154 |
| 2.7. Municipal Organogram                                            | 157 |
| 2.8 Spatial Backround Analysis                                       | 265 |
| SECTION 3 – STRATEGIC GOAL & INTER-GOVERNMENTAL ALIGMENT             |     |
| 3.1 Strategic Objectives & Key Performance Indicators                |     |
| 3.12 Strategic Priority Implementation Plan                          |     |