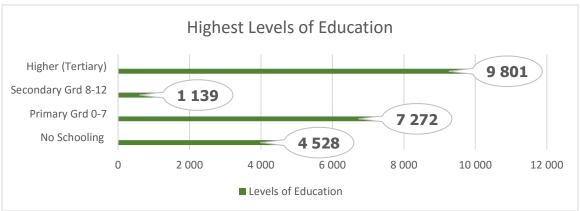

y**

Stats SA Community Survey 2016

#### Disability



**Households Living In RDP Houses** 



Source: Stats SA Community Profile

The above illustrates the number of households living in RDP houses across the Nkangala District Municipality. Emalahleni Local Municipality has the highest number of households living in RDP standards, and this is due to the fact that people move to Emalahleni in search of employment opportunities as a result of mining activities. It is followed by Steve Tshwete and Victor Khanye respectively. Due to slow economic growth, Dr JS Moroka has a small number of households living in an RDP houses as compared to Emalahleni and Steve Tshwete Local Municipalities.

# Households Perception on Quality of RDP Houses



Source: Stats SA Community Profile

#### Education



Source: Stats SA Community Profile 2016

#### Learner Enrollment and Pass Percentages

| Name of Circuit | Number of Learners per Grade |      |      | 2017 Pass % |      |     |
|-----------------|------------------------------|------|------|-------------|------|-----|
|                 | 10                           | 11   | 12   | 10          | 11   | 12  |
| Libangeni       | 1143                         | 853  | 563  | 65%         | 79%  | 72% |
| Mmamethlake     | 720                          | 696  | 508  | 64%         | 60%  | 60% |
| Siyabuswa       | 2042                         | 1600 | 733  | 46%         | 66%  | 67% |
| Marapyane       | 800                          | 574  | 423  | 57%         | 55%  | 69% |
| Nokaneng        | 693                          | 531  | 366  | 56