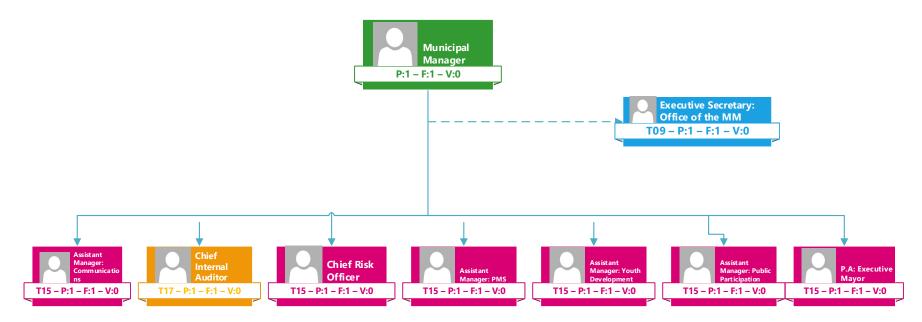

Page 88 | 327

| Num<br>berin<br>g | Erf<br>No | Port<br>ion | Maj<br>Regi<br>on | Sqm | Gov<br>Owner | OwnerC<br>at  | Owner<br>Name | Town Name       | Num<br>berin<br>g | Erf<br>No | Port<br>ion | Maj<br>Regi<br>on | Sqm | Gov<br>Owner | OwnerC<br>at  | Owner<br>Name | Town Name       |
|-------------------|-----------|-------------|-------------------|-----|--------------|---------------|---------------|-----------------|-------------------|-----------|-------------|-------------------|-----|--------------|---------------|---------------|-----------------|
| 1944.             | 278       | 0           | JS                | 540 | Dr JS<br>MLM | Municipa<br>1 | Dr JS<br>MLM  | Siyabuswa-<br>C | 1962.             | 1052      | 0           | JS                | 540 | Dr JS<br>MLM | Municipa<br>1 | Dr JS<br>MLM  | Siyabuswa-<br>C |
| 1945.             | 1100      | 0           | JS                | 540 | Dr JS<br>MLM | Municipa<br>1 | Dr JS<br>MLM  | Siyabuswa-<br>C | 1963.             | 1127      | 0           | JS                | 540 | Dr JS<br>MLM | Municipa<br>1 | Dr JS<br>MLM  | Siyabuswa-<br>C |
| 1946.             | 2097      | 0           | JS                | 540 | Dr JS<br>MLM | Municipa<br>1 | Dr JS<br>MLM  | Siyabuswa-<br>C | 1964.             | 1763      | 0           | JS                | 540 | Dr JS<br>MLM | Municipa<br>1 | Dr JS<br>MLM  | Siyabuswa-<br>C |
| 1947.             | 25        | 0           | JS                | 630 | Dr JS<br>MLM | Municipa<br>1 | Dr JS<br>MLM  | Siyabuswa-<br>C | 1965.             | 269       | 0           | JS                | 540 | Dr JS<br>MLM | Municipa<br>1 | Dr JS<br>MLM  | Siyabuswa-<br>C |
| 1948.             | 565       | 0           | JS                | 540 | Dr JS<br>MLM | Municipa<br>1 | Dr JS<br>MLM  | Siyabuswa-<br>C | 1966.             | 2079      | 0           | JS                | 631 | Dr JS<br>MLM | Municipa<br>1 | Dr JS<br>MLM  | Siyabuswa-<br>C |
| 1949.             | 55        | 0           | JR                | 955 | Dr JS<br>MLM | Municipa<br>1 | Dr JS<br>MLM  | Napier          | 1967.             | 279       | 0           | JS                | 540 | Dr JS<br>MLM | Municipa<br>1 | Dr JS<br>MLM  | Siyabuswa-<br>C |
| 1950.             | 135       | 0           | JR                | 993 | Dr JS<br>MLM | Municipa<br>1 | Dr JS<br>MLM  | Napier          | 1968.             | 555       | 0           | JS                | 676 | Dr JS<br>MLM | Municipa<br>1 | Dr JS<br>MLM  | Siyabuswa-<br>C |
| 1951.             | 837       | 0           | JS                | 630 | Dr JS<br>MLM | Municipa<br>1 | Dr JS<br>MLM  | Siyabuswa-<br>C | 1969.             | 1724      | 0           | JS                | 510 | Dr JS<br>MLM | Municipa<br>1 | Dr JS<br>MLM  | Siyabuswa-<br>C |
| 1952.             | 659       | 0           | JS                | 540 | Dr JS<br>MLM | Municipa<br>1 | Dr JS<br>MLM  | Siyabuswa-<br>C | 1970.             | 1514      | 0           | JS                | 630 | Dr JS<br>MLM | Municipa<br>1 | Dr JS<br>MLM  | Siyabuswa-<br>C |
| 1953.             | 1815      | 0           | JS                | 540 | Dr JS<br>MLM | Municipa<br>1 | Dr JS<br>MLM  | Siyabuswa-<br>C | 1971.             | 1605      | 0           | JS                | 540 | Dr JS<br>MLM | Municipa<br>1 | Dr JS<br>MLM  | Siyabuswa-<br>C |
| 1954.             | 1309      | 0           | JS                | 630 | Dr JS<br>MLM | Municipa<br>1 | Dr JS<br>MLM  | Siyabuswa-<br>C | 1972.             | 384       | 0           | JS                | 540 | Dr JS<br>MLM | Municipa<br>1 | Dr JS<br>MLM  | Siyabuswa-<br>C |
| 1955.             | 1544      | 0           | JS                | 630 | Dr JS<br>MLM | Municipa<br>1 | Dr JS<br>MLM  | Siyabuswa-<br>C | 1973.             | 59        | 0           | JS                | 540 | Dr JS<br>MLM | Municipa<br>1 | Dr JS<br>MLM  | Siyabuswa-<br>C |
| 1956.             | 1597      | 0           | JS                | 540 | Dr JS<br>MLM | Municipa<br>1 | Dr JS<br>MLM  | Siyabuswa-<br>C | 1974.             | 550       | 0           | JS                | 722 | Dr JS<br>MLM | Municipa<br>1 | Dr JS<br>MLM  | Siyabuswa-<br>C |
| 1957.             | 2066      | 0           | JS                | 630 | Dr JS<br>MLM | Municipa<br>1 | Dr JS<br>MLM  | Siyabuswa-<br>C | 1975.             | 463       | 0           | JS                | 629 | Dr JS<br>MLM | Municipa<br>1 | Dr JS<br>MLM  | Siyabuswa-<br>C |
| 1958.             | 2135      | 0           | JS                | 540 | Dr JS<br>MLM | Municipa<br>1 | Dr JS<br>MLM  | Siyabuswa-<br>C | 1976.             | 482       | 0           | JS                | 630 | Dr JS<br>MLM | Municipa<br>1 | Dr JS<br>MLM  | Siyabuswa-<br>C |
| 1959.             | 2141      | 0           | JS                | 540 | Dr JS<br>MLM | Municipa<br>1 | Dr JS<br>MLM  | Siyabuswa-<br>C | 1977.             | 1495      | 0           | JS                | 630 | Dr JS<br>MLM | Municipa<br>1 | Dr JS<br>MLM  | Siyabuswa-<br>C |
| 1960.             | 2160      | 0           | JS                | 540 | Dr JS<br>MLM | Municipa<br>1 | Dr JS<br>MLM  | Siyabuswa-<br>C | 1978.             | 615       | 0           | JS                | 540 | Dr JS<br>MLM | Municipa<br>1 | Dr JS<br>MLM  | Siyabuswa-<br>C |
| 1961.             | 573       | 0           | JS                | 540 | Dr JS<br>MLM | Municipa<br>1 | Dr JS<br>MLM  | Siyabuswa-<br>C | 1979.             | 159       | 0           | JS                | 540 | Dr JS<br>MLM | Municipa<br>1 | Dr JS<br>MLM  | Siyabuswa-<br>C |