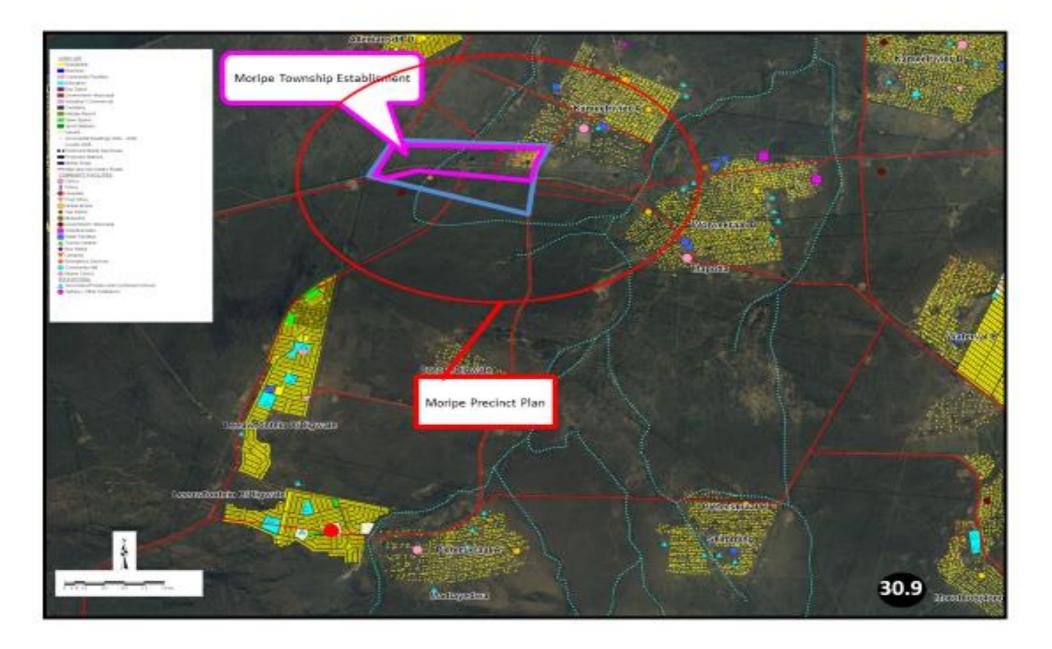

This report covers only the Occupancy Audit Report.

- Registered Stands (15461) (updated 16 July 2018)
- Registered Farms (313) (updated 16 July 2018)
- Formalization Pending: Formalization activities in process (7 towns) Proclamation Pending: the opening of Township Registers are in process (14 towns)