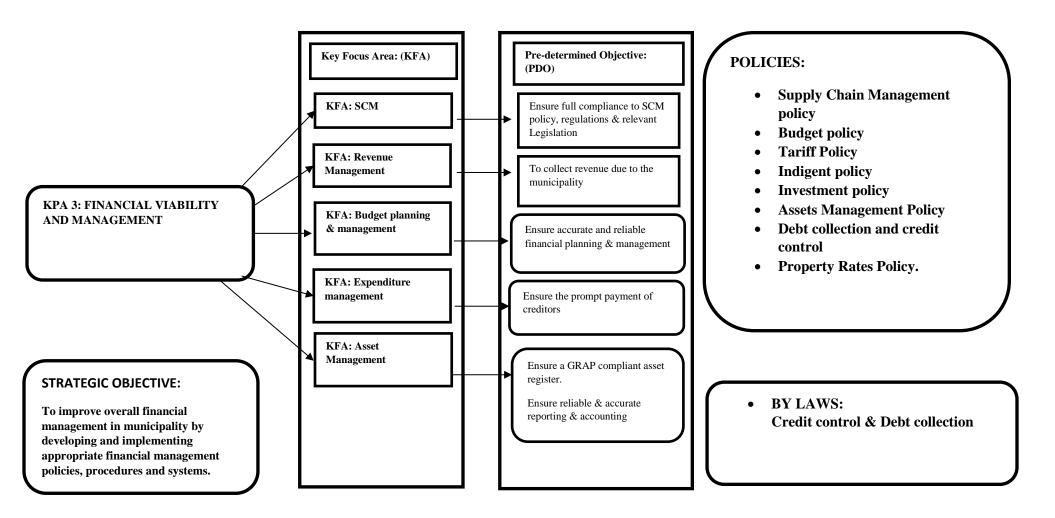

## **Definition of terms**

| 1  | Key Performance Area (KPA)                      | It is the performance area in which the municipality must perform to achieve its mission and vision.                                                                                                                |
|----|-------------------------------------------------|---------------------------------------------------------------------------------------------------------------------------------------------------------------------------------------------------------------------|
| 2  | Strategic Objective                             | It translates the Key Performance Area (KPA) into an outcome statement.                                                                                                                                             |
| 3  | Key Focus Area (KFA)                            | It is those areas in which the municipality must perform to ensure that the Key Performance Areas are achieved.                                                                                                     |
| 4  | Predetermined Objective<br>(PDO)                | It translates the Key Focus Area (KFA) into a Predetermined outcome in the form of an outcome statement.                                                                                                            |
| 5  | Key Performance<br>Indicator (KPI)              | It defines how performance will be measured along a scale or dimension (e.g. number of houses, km of road, percentage increase, etc.) to achieve the KPAs, KFAs and PDOs.                                           |
| 6  | Inputs                                          | The resources that contribute to the production delivery of outputs                                                                                                                                                 |
| 7  | Outputs                                         | The final products, or goods and services produced for Delivery                                                                                                                                                     |
| 8  | Activities                                      | The processes or actions that use a range of inputs to produce the desired outputs and ultimately outcomes                                                                                                          |
| 9  | Outcomes                                        | medium-term results for specific beneficiaries that are the consequence of achieving specific output                                                                                                                |
| 10 | Impact                                          | The developmental results of achieving specific outcome                                                                                                                                                             |
| 11 | Project                                         | It is an initiative that is executed over a specific period of time with a defined beginning and end with the intension of achieving the Key Focus Areas (KFAs). (It can be capital intensive or any other project) |
| 12 | Programme                                       | A sequence of scheduled activities and / or Projects executed with the intension of achieving the Key Focus Areas (KFAs).                                                                                           |
| 13 | Activity                                        | It is an action or task that is performed with the intension of achieving the Key Focus Areas (KFAs).                                                                                                               |
| 14 | Baseline                                        | It is the actual results of a project, programme or activity achieved during the previous financial year(s).                                                                                                        |
| 15 | Target                                          | It completes the performance indicator with actual numbers, percentages, rand values, etc. To be achieved over a specific period of time.                                                                           |
| 16 | Driver                                          | It is the person who takes ownership to execute project, programme or activity                                                                                                                                      |
| 17 | Portfolio of<br>Evidence (PoE)                  | It is file with a clear "paper trail" that serves as proof of the execution of a specific project, programme or activity. (It can include documents, pictures or any other form of evidence.)                       |
| 18 | National Key<br>Performance Area<br>(NKPA)      | This is a key area of focus determined at national level and is mandatory to all municipalities in South Africa.                                                                                                    |
| 19 | National Key<br>Performance<br>Indicator (NKPI) | This is a key indicator determined at national level and is mandatory for all municipalities in South Africa to regularly report on.                                                                                |
| 20 | National Outcomes                               | This refers to the 12 Outcomes determined by National Government of which Outcome 9 is focusing specifically on Local Government                                                                                    |