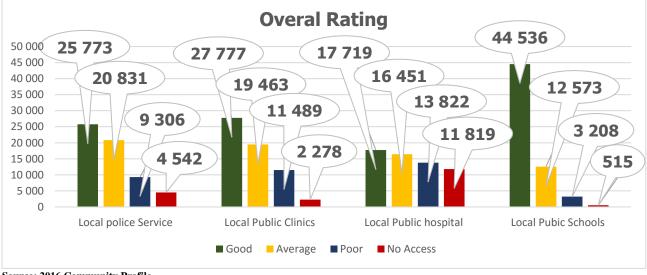

| SERVICE DELIVERY           |        |  |
|----------------------------|--------|--|
| DWELLING UNITS             |        |  |
| Dr. JS MLM Total Number of | 64 027 |  |
| Households                 |        |  |
| Formal dwelling units      | 57 402 |  |
| Informal dwelling units    | 6 625  |  |

| WATER AND SANITATION                  |                                   |  |  |  |  |  |
|---------------------------------------|-----------------------------------|--|--|--|--|--|
| WATER                                 |                                   |  |  |  |  |  |
| Dr. JS MLM Total Number of HH         | 64 027                            |  |  |  |  |  |
| Access to drinking water              | 62 508/97,6% (total number of HH) |  |  |  |  |  |
| No access to drinking water           | 1 519/2,4% (total number of HH)   |  |  |  |  |  |
|                                       |                                   |  |  |  |  |  |
| SANIT                                 | TATION                            |  |  |  |  |  |
| Dr. JS MLM Total Number of HH         | 64 027                            |  |  |  |  |  |
| Access to sanitation                  | 64 027                            |  |  |  |  |  |
| Access to VIP & CWB                   | 49 072/76,6% (total number of HH) |  |  |  |  |  |
| Flush Toilets Connected to the system | 10 231/15,9% (total number of HH) |  |  |  |  |  |
| No access to toilet                   | 4 724/7,5% (total number of HH)   |  |  |  |  |  |
| WASTE I                               | REMOVAL                           |  |  |  |  |  |
| Dr. JS MLM Total Number of HH         | 64 027                            |  |  |  |  |  |
| Access to waste removal               | 14 793/23% (total number of HH)   |  |  |  |  |  |
|                                       | 49 234/77% (total number of HH)   |  |  |  |  |  |
| No access to waste removal            |                                   |  |  |  |  |  |