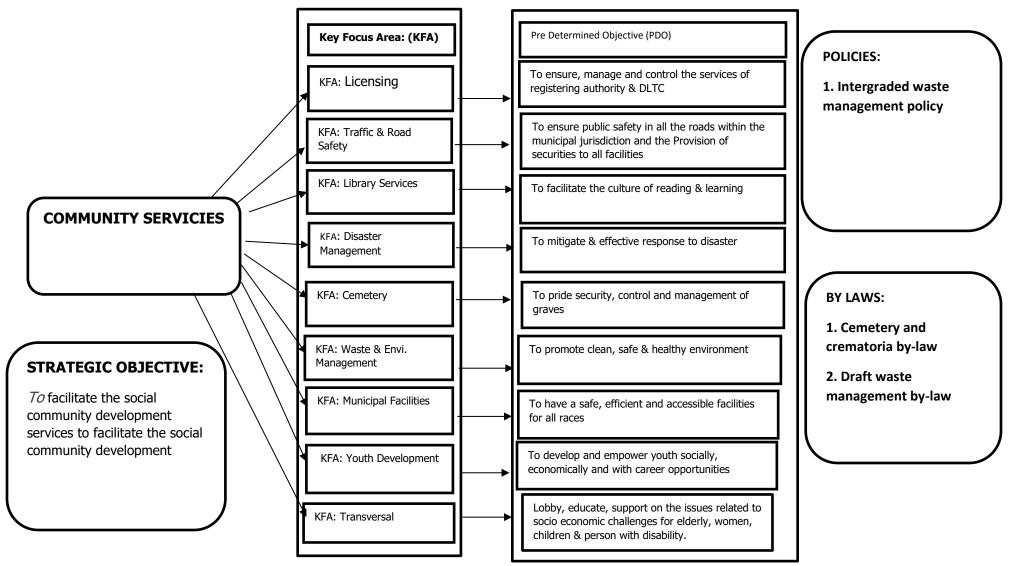

## **Definition of terms**

| 1  | Key Performance Area (KPA)                      | It is the performance area in which the municipality must perform to achieve its mission and vision.                                                                                                                |
|----|-------------------------------------------------|---------------------------------------------------------------------------------------------------------------------------------------------------------------------------------------------------------------------|
| 2  | Strategic Objective                             | It translates the Key Performance Area (KPA) into an outcome statement.                                                                                                                                             |
| 3  | Key Focus Area (KFA)                            | It is those areas in which the municipality must perform to ensure that the Key Performance Areas are achieved.                                                                                                     |
| 4  | Predetermined Objective<br>(PDO)                | It translates the Key Focus Area (KFA) into a Predetermined outcome in the form of an outcome statement.                                                                                                            |
| 5  | Key Performance<br>Indicator (KPI)              | It defines how performance will be measured along a scale or dimension (e.g. number of houses, km of road, percentage increase, etc.) to achieve the KPAs, KFAs and PDOs.                                           |
| 6  | Inputs                                          | The resources that contribute to the production delivery of outputs                                                                                                                                                 |
| 7  | Outputs                                         | The final products, or goods and services produced for Delivery                                                                                                                                                     |
| 8  | Activities                                      | The processes or actions that use a range of inputs to produce the desired outputs and ultimately outcomes                                                                                                          |
| 9  | Outcomes                                        | medium-term results for specific beneficiaries that are the consequence of achieving specific output                                                                                                                |
| 10 | Impact                                          | The developmental results of achieving specific outcome                                                                                                                                                             |
| 11 | Project                                         | It is an initiative that is executed over a specific period of time with a defined beginning and end with the intension of achieving the Key Focus Areas (KFAs). (It can be capital intensive or any other project) |
| 12 | Programme                                       | A sequence of scheduled activities and / or Projects executed with the intension of achieving the Key Focus Areas (KFAs).                                                                                           |
| 13 | Activity                                        | It is an action or task that is performed with the intension of achieving the Key Focus Areas (KFAs).                                                                                                               |
| 14 | Baseline                                        | It is the actual results of a project, programme or activity achieved during the previous financial year(s).                                                                                                        |
| 15 | Target                                          | It completes the performance indicator with actual numbers, percentages, rand values, etc. To be achieved over a specific period of time.                                                                           |
| 16 | Driver                                          | It is the person who takes ownership to execute project, programme or activity                                                                                                                                      |
| 17 | Portfolio of<br>Evidence (PoE)                  | It is file with a clear "paper trail" that serves as proof of the execution of a specific project, programme or activity. (It can include documents, pictures or any other form of evidence.)                       |
| 18 | National Key<br>Performance Area<br>(NKPA)      | This is a key area of focus determined at national level and is mandatory to all municipalities in South Africa.                                                                                                    |
| 19 | National Key<br>Performance<br>Indicator (NKPI) | This is a key indicator determined at national level and is mandatory for all municipalities in South Africa to regularly report on.                                                                                |
| 20 | National Outcomes                               | This refers to the 12 Outcomes determined by National Government of which Outcome 9 is focusing specifically on Local Government                                                                                    |