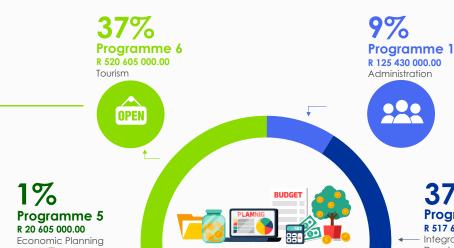

# **BUDGET ALLOCATION TE6:** 2024-2025

Total Allocation R1 billion, 413 million, 528 thousand

R1 413 528 000.00

TOTAL BUDGET ALLOCATION FOR 2024-2025 FINANCIAL YEAR **Programme 2** R 517 626 000.00

Integrated Economic Development

10%

Programme 4 R 147 516 000.00 **Business Regulation** 

and Governance

**Programme 3** R 81 746 000.00

Trade and Sector Development

arket (MIFPM

R 511 940 000

#### **Programme 1**

#### Administration R 125,430,000.00

To provide policy directives: administrative. financial and other support functions to the overall Department.

# Programme 2

Integrated Economic **Development** R 517,626,000.00

> MEGA: R280 million, 508 thousand

Mpumalanga International Fresh Produce Market: R167 million, 700 thousand

#### **Programme 3**

**Trade and Sector** Development R 81,746,000.00

> Nkomazi SF7 R45 million, 835 thousand.

## Programme 4

**Business Regulation** and Governance R 147,516,000.00

Mpumalanga Economic Regulator (MER): R124 million, 785 thousand

## Programme 5

#### **Economic Planning** R 20,605,000.00

To continue to provide economic planning, analysis services to the Province, as well as to fund the green economy initiative.

## Programme 6

Tourism R 520,605,000.00

Mpumalanga Tourism and Parks Agency (MTPA): R511 million, 940 thousand