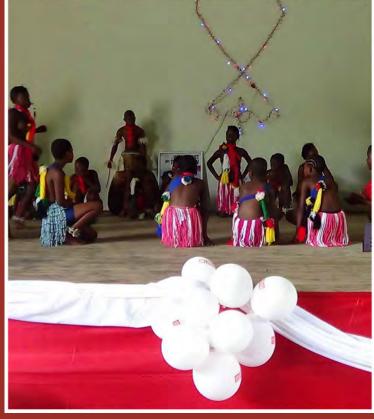

### MEC's visit to Tentele Centre

As part of celebrating the disability month which is November, the MEC for Health and Social Development, Dr Clifford Mkasi visited Tentele Centre for the Disabled in Daantjie (Pienaar) under the Mbombela Local Municipality on Thursday, 29 November 2012.

The aim of the visit was to assess the living conditions, how they plan to sustain themselves going forward, how they use the Government subsidy and general management issues at the Centre, amongst others.

Upon arriving, the MEC together with the HOD, Ms Ningi Mlangeni and other senior managers in the Department identified a few problems which were attended to, immediately. These include potholes in some offices, toilets not functioning, need for a computer, fridge and other items. Flooring and plumbing work was then commissioned to commence immediately.

Alt was good to know that the 108 member centre does and sell fencing, curtains, mats, etc. They already have secured some sponsorship from organisations such as Buscor, Standard Bank, Cash Build and others.

It is worth-noting that they still need individual persons, companies, Government units and other NGOs to support them by buying their products.

Since its inception in 1994, the centre has grown from strength to strength and now has a wing for children as a stimulation centre.