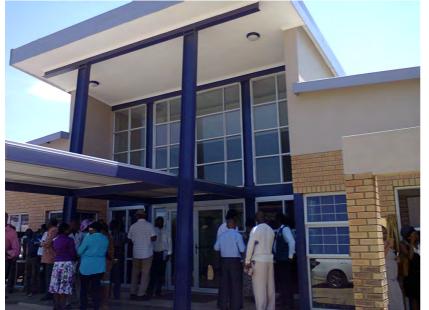

### MEC's visit to Tentele Centre

As part of celebrating the disability month which is November, the MEC for Health and Social Development, Dr Clifford Mkasi visited Tentele Centre for the Disabled in Daantjie (Pienaar) under the Mbombela Local Municipality on Thursday, 29 November 2012.

The aim of the visit was to assess the living conditions, how they plan to sustain themselves going forward, how they use the Government subsidy and general management issues at the Centre, amongst others.

Upon arriving, the MEC together with the HOD, Ms Ningi Mlangeni and other senior managers in the Department identified a few problems which were attended to, immediately. These include potholes in some offices, toilets not functioning, need for a computer, fridge and other items. Flooring and plumbing work was then commissioned to commence immediately.