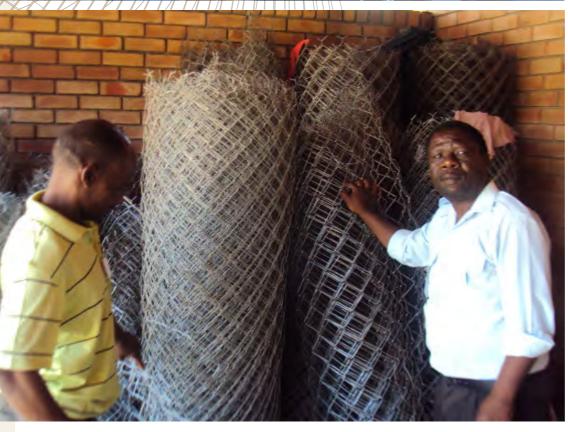

### MEC's visit to Tentele Centre

As part of celebrating the disability month which is November, the MEC for Health and Social Development, Dr Clifford Mkasi visited Tentele Centre for the Disabled in Daantjie (Pienaar) under the Mbombela Local Municipality on Thursday, 29 November 2012.

The aim of the visit was to assess the living conditions, how they plan to sustain themselves going forward, how they use the Government subsidy and general management issues at the Centre, amongst others.

Upon arriving, the MEC together with the HOD, Ms Ningi Mlangeni and other senior managers in the Department identified a few problems which were attended to, immediately. These include potholes in some offices, toilets not functioning, need for a computer, fridge and other items. Flooring and plumbing work was then commissioned to commence immediately.

Alt was good to know that the 108 member centre does and sell fencing, curtains, mats, etc. They already have secured some sponsorship from organisations such as Buscor, Standard Bank, Cash Build and others.

It is worth-noting that they still need individual persons, companies, Government units and other NGOs to support them by buying their products.

Since its inception in 1994, the centre has grown from strength to strength and now has a wing for children as a stimulation centre.