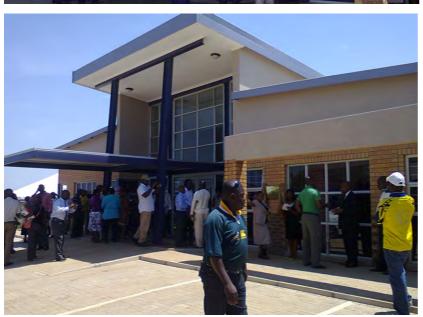

### MEC's visit to Tentele Centre

As part of celebrating the disability month which is November, the MEC for Health and Social Development, Dr Clifford Mkasi visited Tentele Centre for the Disabled in Daantjie (Pienaar) under the Mbombela Local Municipality on Thursday, 29 November 2012.

Alt was good to know that the 108 member centre does and sell fencing, curtains, mats, etc. They already have secured some sponsorship from organisations such as Buscor, Standard Bank, Cash Build and others.

It is worth-noting that they still need individual persons, companies, Government units and other NGOs to support them by buying their products.

Since its inception in 1994, the centre has grown from strength to strength and now has a wing for children as a stimulation centre.