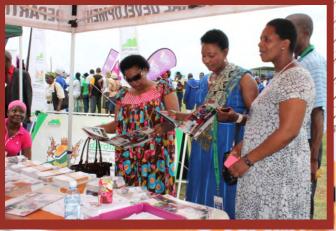

### SOCIAL DEVELOPMENT

October has been declared Social Development Month and is observed as such every year to highlight government programmes aimed around the provision of comprehensive, integrated and sustainable livelihoods to combat poverty and other forms of vulnerabilities.

During this month, the Department gets an opportunity to assess itself, improve in areas that require improvement, conduct dialogues with communities, visit households and Centres across the Province.

Social Development offices are also opened during this month. Programmes and services available in the Department are extensively marketed and publicised to the general public using various marketing channels.

In 2012, the Department strengthened NPOs and families, conducted a number of workshops and awareness campaigns targeting

children, young people, women, persons with disabilities, the elderly and family members in general.